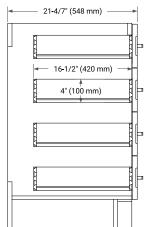

### **BASE CABINET DIMENSIONS**

36" W x 21.6" D x 34.5" H



### **FEATURES**

- Solid wood frame & plywood panels
- Dovetail drawers and joints
- · Soft closing doors & drawers

## **HARDWARE FINISHES\***



Hardware comes preinstalled with the illustrated option.

Other finishes are available on our online store if you prefer a different one.

# **AVAILABLE COLORS**



#### **FRONT VIEW**



#### SIDE VIEW



# **PLAN VIEW**







### **OVERALL DIMENSIONS**

37" W x 22" D x 1.5" H

### **COUNTERTOP OPTIONS**





Carrara Marble

White Quartz

# **FEATURES**

- Solid countertop with mitered edges & seams
- Undermount white rectangular sink
- Pre-drilled for 8" widespread faucet

### **INCLUDED**

- Countertop
- Matching Backsplash
- Rectangle Sink

### COUNTERTOP PLAN VIEW



### **EDGE SIDE VIEW**



### THREE DIMENSIONAL COUNTERTOP VIEW