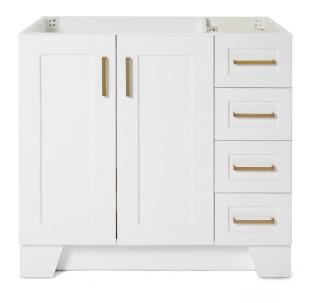

### **BASE CABINET DIMENSIONS**

36" W x 21.6" D x 34.5" H

### **FEATURES**

- Solid wood frame & plywood panels
- Dovetail drawers and joints
- · Soft closing doors & drawers