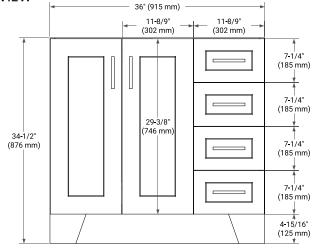

### **BASE CABINET DIMENSIONS**

36" W x 21.6" D x 34.5" H

#### **FRONT VIEW**

#### SIDE VIEW

# **PLAN VIEW**