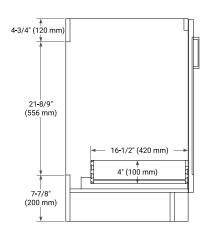

### **BASE CABINET DIMENSIONS**

36" W x 21.6" D x 34.5" H



### **FEATURES**

- Solid wood frame & plywood panels
- Dovetail drawers and joints
- · Soft closing doors & drawers

## **HARDWARE FINISHES\***



Hardware comes preinstalled with the illustrated option.

Other finishes are available on our online store if you prefer a different one.

# **AVAILABLE COLORS**



#### **FRONT VIEW**



#### SIDE VIEW



# **PLAN VIEW**







### **OVERALL DIMENSIONS**

37" W x 22" D x 1.5" H

### **COUNTERTOP OPTIONS**





Carrara Marble

White Quartz

# **FEATURES**

- Solid countertop with mitered edges & seams
- Undermount white rectangular sink
- Pre-drilled for 8" widespread faucet

### **INCLUDED**

- Countertop
- Matching Backsplash
- Rectangle Sink

### COUNTERTOP PLAN VIEW



### **EDGE SIDE VIEW**



### THREE DIMENSIONAL COUNTERTOP VIEW