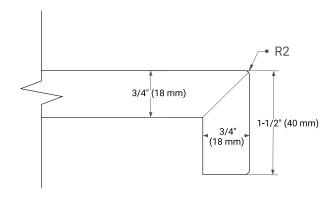

INET DIMENSIONS**

36" W x 21.6" D x 34.5" H



### **FEATURES**

- Solid wood frame & plywood panels
- Dovetail drawers and joints
- · Soft closing doors & drawers

## **HARDWARE FINISHES\***



Hardware comes preinstalled with the illustrated option.

Other finishes are available on our online store if you prefer a different one.

# **AVAILABLE COLORS**



#### **FRONT VIEW**



#### SIDE VIEW



# **PLAN VIEW**







### **OVERALL DIMENSIONS**

37" W x 22" D x 1.5" H

### **COUNTERTOP OPTIONS**





Carrara Marble

White Quartz

# **FEATURES**

- Solid countertop with mitered edges & seams
- Undermount white rectangular sink
- Pre-drilled for 8" widespread faucet

### **INCLUDED**

- Countertop
- Matching Backsplash
- Rectangle Sink

### COUNTERTOP PLAN VIEW



### **EDGE SIDE VIEW**



### THREE DIMENSIONAL COUNTERTOP VIEW