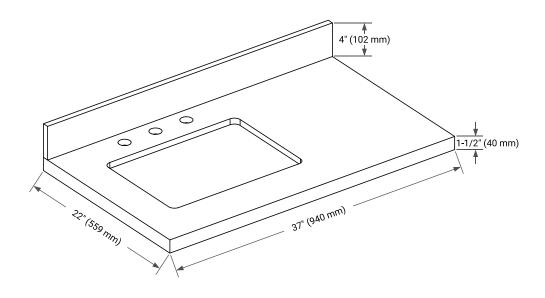

### THREE DIMENSIONAL COUNTERTOP VIEW

### **OVERALL DIMENSIONS**

37" W x 22" D x 1.5" H

# **FEATURES**

- Solid countertop with mitered edges & seams
- Undermount white rectangular sink
- Pre-drilled for 8" widespread faucet