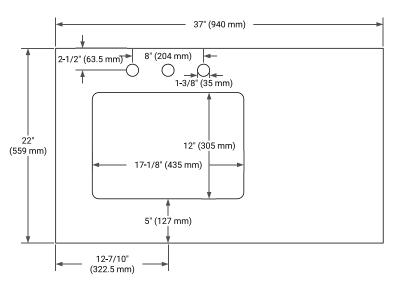

### **BASE CABINET DIMENSIONS**

36" W x 21.6" D x 34.5" H



### **FEATURES**

- Solid wood frame & plywood panels
- Dovetail drawers and joints
- · Soft closing doors & drawers

## **HARDWARE FINISHES\***



Hardware comes preinstalled with the illustrated option.

Other finishes are available on our online store if you prefer a different one.

# **AVAILABLE COLORS**



#### **FRONT VIEW**



#### SIDE VIEW



# **PLAN VIEW**







### **OVERALL DIMENSIONS**

37" W x 22" D x 1.5" H

### **COUNTERTOP OPTIONS**





Carrara Marble

White Quartz

# **FEATURES**

- Solid countertop with mitered edges & seams
- Undermount white rectangular sink
- Pre-drilled for 8" widespread faucet

### **INCLUDED**

- Countertop
- Matching Backsplash
- Rectangle Sink

### COUNTERTOP PLAN VIEW



### **EDGE SIDE VIEW**



### THREE DIMENSIONAL COUNTERTOP VIEW