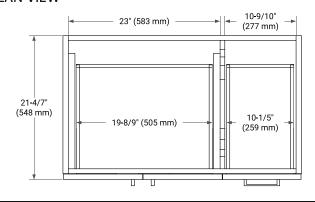

### **BASE CABINET DIMENSIONS**

36" W x 21.6" D x 34.5" H



### **FEATURES**

- Solid wood frame & plywood panels
- Dovetail drawers and joints
- · Soft closing doors & drawers

## **HARDWARE FINISHES\***



Hardware comes preinstalled with the illustrated option.

Other finishes are available on our online store if you prefer a different one.

# **AVAILABLE COLORS**



#### **FRONT VIEW**



#### SIDE VIEW



# **PLAN VIEW**







### **OVERALL DIMENSIONS**

37" W x 22" D x 1.5" H

### **COUNTERTOP OPTIONS**





Carrara Marble

White Quartz

# **FEATURES**

- Solid countertop with mitered edges & seams
- Undermount white rectangular sink
- Pre-drilled for 8" widespread faucet

### **INCLUDED**

- Countertop
- Matching Backsplash
- Rectangle Sink

### COUNTERTOP PLAN VIEW



### **EDGE SIDE VIEW**



### THREE DIMENSIONAL COUNTERTOP VIEW