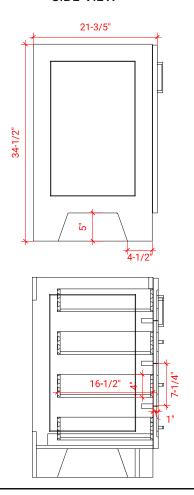

# Q036S-L



# **BASE CABINET DIMENSIONS**

36" W x 21.6" D x 34.5" H

# **FEATURES**

- Solid wood frame & plywood panels
- Dovetail drawers and joints
- Soft closing doors & drawers

# HARDWARE FINISHES



### **AVAILABLE COLORS**



#### **FRONT VIEW**



# **PLAN VIEW**



#### SIDE VIEW





### **OVERALL DIMENSIONS**

37" W x 22" D x 0.75" H

# **COUNTERTOP OPTIONS**



Carrara Marble CW2-037S-L-REC-CT

### **FEATURES**

- Solid countertop with mitered edges & seams
- Undermount white rectangular sink
- Pre-drilled for 8" widespread faucet

#### **INCLUDED**

- Countertop
- Matching Backsplash
- Rectangle Sink

# COUNTERTOP PLAN VIEW



#### **EDGE SIDE VIEW**



### THREE DIMENSIONAL COUNTERTOP VIEW