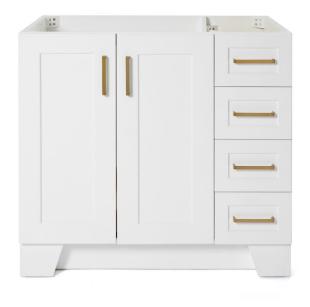

# **BASE CABINET DIMENSIONS**

36" W x 21.6" D x 34.5" H

# **FEATURES**

- Solid wood frame & plywood panels
- Dovetail drawers and joints
- Soft closing doors & drawers

#### **FRONT VIEW**