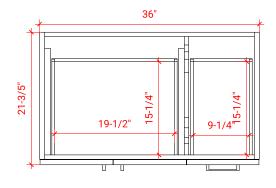

# **BASE CABINET DIMENSIONS**

36" W x 21.6" D x 34.5" H

#### **FRONT VIEW**

# **PLAN VIEW**