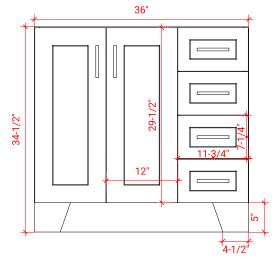

# Q036S-L



# **BASE CABINET DIMENSIONS**

36" W x 21.6" D x 34.5" H

# **FEATURES**

- Solid wood frame & plywood panels
- Dovetail drawers and joints
- Soft closing doors & drawers

# HARDWARE FINISHES



### **AVAILABLE COLORS**



#### **FRONT VIEW**



# **PLAN VIEW**



#### SIDE VIEW





### **OVERALL DIMENSIONS**

37" W x 22" D x 0.75" H

# **COUNTERTOP OPTIONS**



Carrara Marble CW2-037S-L-REC-CT

### **FEATURES**

- Solid countertop with mitered edges & seams
- Undermount white rectangular sink
- Pre-drilled for 8" widespread faucet

#### **INCLUDED**

- Countertop
- Matching Backsplash
- Rectangle Sink

# COUNTERTOP PLAN VIEW



#### **EDGE SIDE VIEW**



### THREE DIMENSIONAL COUNTERTOP VIEW