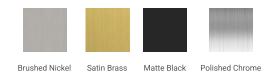

# Q036S-L



# **BASE CABINET DIMENSIONS**

36" W x 21.6" D x 34.5" H

# **FEATURES**

- Solid wood frame & plywood panels
- Dovetail drawers and joints
- Soft closing doors & drawers

# HARDWARE FINISHES



### **AVAILABLE COLORS**



#### **FRONT VIEW**



# **PLAN VIEW**



#### SIDE VIEW





### **OVERALL DIMENSIONS**

37" W x 22" D x 0.75" H

# **COUNTERTOP OPTIONS**



Carrara Marble CW2-037S-L-REC-CT

### **FEATURES**

- Solid countertop with mitered edges & seams
- Undermount white rectangular sink
- Pre-drilled for 8" widespread faucet

#### **INCLUDED**

- Countertop
- Matching Backsplash
- Rectangle Sink

# COUNTERTOP PLAN VIEW



#### **EDGE SIDE VIEW**



### THREE DIMENSIONAL COUNTERTOP VIEW