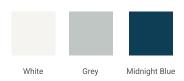

# Q036S-L



# **BASE CABINET DIMENSIONS**

36" W x 21.6" D x 34.5" H

# **FEATURES**

- Solid wood frame & plywood panels
- Dovetail drawers and joints
- Soft closing doors & drawers

# HARDWARE FINISHES



### **AVAILABLE COLORS**



#### **FRONT VIEW**



# **PLAN VIEW**



#### SIDE VIEW





### **OVERALL DIMENSIONS**

37" W x 22" D x 0.75" H

# **COUNTERTOP OPTIONS**



Carrara Marble CW2-037S-L-REC-CT

### **FEATURES**

- Solid countertop with mitered edges & seams
- Undermount white rectangular sink
- Pre-drilled for 8" widespread faucet

#### **INCLUDED**

- Countertop
- Matching Backsplash
- Rectangle Sink

# COUNTERTOP PLAN VIEW



#### **EDGE SIDE VIEW**



### THREE DIMENSIONAL COUNTERTOP VIEW