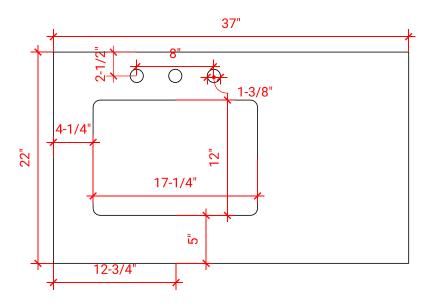

# Q036S-L



# **BASE CABINET DIMENSIONS**

36" W x 21.6" D x 34.5" H

# **FEATURES**

- Solid wood frame & plywood panels
- Dovetail drawers and joints
- Soft closing doors & drawers

# HARDWARE FINISHES



### **AVAILABLE COLORS**



#### **FRONT VIEW**



# **PLAN VIEW**



#### SIDE VIEW





### **OVERALL DIMENSIONS**

37" W x 22" D x 0.75" H

# **COUNTERTOP OPTIONS**



Carrara Marble CW2-037S-L-REC-CT

### **FEATURES**

- Solid countertop with mitered edges & seams
- Undermount white rectangular sink
- Pre-drilled for 8" widespread faucet

#### **INCLUDED**

- Countertop
- Matching Backsplash
- Rectangle Sink

# COUNTERTOP PLAN VIEW



#### **EDGE SIDE VIEW**



### THREE DIMENSIONAL COUNTERTOP VIEW