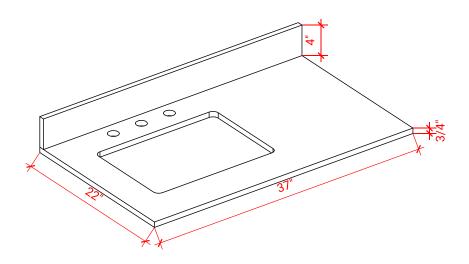

### THREE DIMENSIONAL COUNTERTOP VIEW

### **OVERALL DIMENSIONS**

37" W x 22" D x 0.75" H

#### **INCLUDED**

- Countertop
- Matching Backsplash
- Rectangle Sink