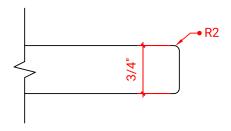

# Q036S-L



# **BASE CABINET DIMENSIONS**

36" W x 21.6" D x 34.5" H

# **FEATURES**

- Solid wood frame & plywood panels
- Dovetail drawers and joints
- Soft closing doors & drawers

# HARDWARE FINISHES



### **AVAILABLE COLORS**



#### **FRONT VIEW**



# **PLAN VIEW**



#### SIDE VIEW





### **OVERALL DIMENSIONS**

37" W x 22" D x 0.75" H

# **COUNTERTOP OPTIONS**



Carrara Marble CW2-037S-L-REC-CT

### **FEATURES**

- Solid countertop with mitered edges & seams
- Undermount white rectangular sink
- Pre-drilled for 8" widespread faucet

#### **INCLUDED**

- Countertop
- Matching Backsplash
- Rectangle Sink

# COUNTERTOP PLAN VIEW



#### **EDGE SIDE VIEW**



### THREE DIMENSIONAL COUNTERTOP VIEW