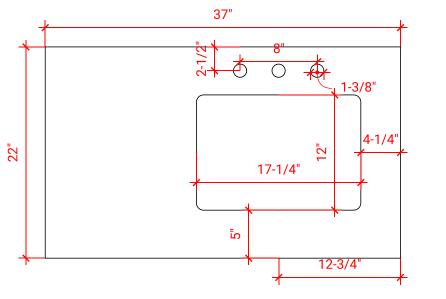

## OVERALL DIMENSIONS

37" W x 22" D x 1.5" H

### COUNTERTOP PLAN VIEW

#### FEATURES

- Solid countertop with mitered edges & seams
- Undermount white rectangular sink
- Pre-drilled for 8" widespread faucet