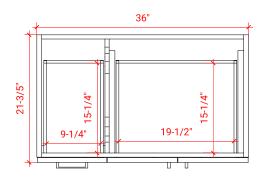

# ARIEL

# Q036S-R



# **BASE CABINET DIMENSIONS**

36" W x 21.6" D x 34.5" H

# **FEATURES**

- Solid wood frame & plywood panels
- Dovetail drawers and joints
- Soft closing doors & drawers

### HARDWARE FINISHES



Matte Black

#### Polished Chrome

# AVAILABLE COLORS



SIDE VIEW



#### PLAN VIEW







## OVERALL DIMENSIONS

37" W x 22" D x 1.5" H

## COUNTERTOP OPTIONS





Carrara Marble White Quartz CW-037S-R-REC-CT WQ-037S-R-REC-CT

### COUNTERTOP PLAN VIEW

#### FEATURES

- Solid countertop with mitered edges & seams
- Undermount white rectangular sink
- Pre-drilled for 8" widespread faucet

#### INCLUDED

- Countertop
- Matching Backsplash
- Rectangle Sink



### EDGE SIDE VIEW



#### THREE DIMENSIONAL COUNTERTOP VIEW