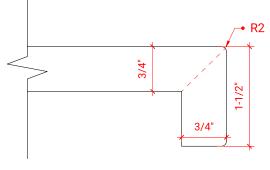

# ARIEL

# Q036S-R



# **BASE CABINET DIMENSIONS**

36" W x 21.6" D x 34.5" H

# **FEATURES**

- Solid wood frame & plywood panels
- Dovetail drawers and joints
- Soft closing doors & drawers

### HARDWARE FINISHES



Matte Black

#### Polished Chrome

# AVAILABLE COLORS



SIDE VIEW



#### PLAN VIEW







## OVERALL DIMENSIONS

37" W x 22" D x 1.5" H

## COUNTERTOP OPTIONS





Carrara Marble White Quartz CW-037S-R-REC-CT WQ-037S-R-REC-CT

### COUNTERTOP PLAN VIEW

#### FEATURES

- Solid countertop with mitered edges & seams
- Undermount white rectangular sink
- Pre-drilled for 8" widespread faucet

#### INCLUDED

- Countertop
- Matching Backsplash
- Rectangle Sink



### EDGE SIDE VIEW



#### THREE DIMENSIONAL COUNTERTOP VIEW