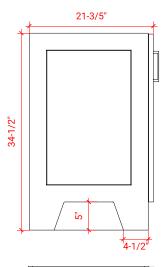

# **BASE CABINET DIMENSIONS**

36" W x 21.6" D x 34.5" H

# AVAILABLE COLORS

SIDE VIEW