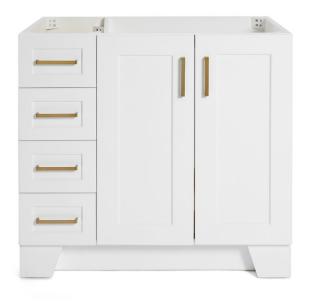

# **BASE CABINET DIMENSIONS**

36" W x 21.6" D x 34.5" H

# **FEATURES**

- Solid wood frame & plywood panels
- Dovetail drawers and joints
- Soft closing doors & drawers