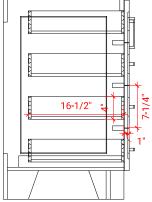

# ARIEL

# Q036S-R



# **BASE CABINET DIMENSIONS**

36" W x 21.6" D x 34.5" H

# **FEATURES**

- Solid wood frame & plywood panels
- Dovetail drawers and joints
- Soft closing doors & drawers

### HARDWARE FINISHES



Matte Black

#### Polished Chrome

# AVAILABLE COLORS



SIDE VIEW



#### PLAN VIEW







## OVERALL DIMENSIONS

37" W x 22" D x 1.5" H

## COUNTERTOP OPTIONS





Carrara Marble White Quartz CW-037S-R-REC-CT WQ-037S-R-REC-CT

### COUNTERTOP PLAN VIEW

#### FEATURES

- Solid countertop with mitered edges & seams
- Undermount white rectangular sink
- Pre-drilled for 8" widespread faucet

#### INCLUDED

- Countertop
- Matching Backsplash
- Rectangle Sink



### EDGE SIDE VIEW



#### THREE DIMENSIONAL COUNTERTOP VIEW