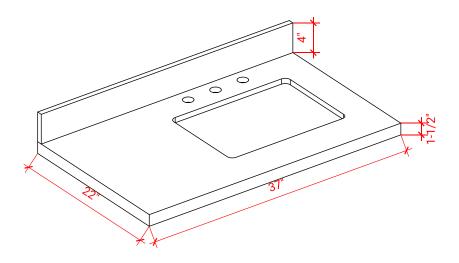

## OVERALL DIMENSIONS

37" W x 22" D x 1.5" H

## COUNTERTOP OPTIONS

Carrara Marble White Quartz CW-037S-R-REC-CT WQ-037S-R-REC-CT

#### THREE DIMENSIONAL COUNTERTOP VIEW