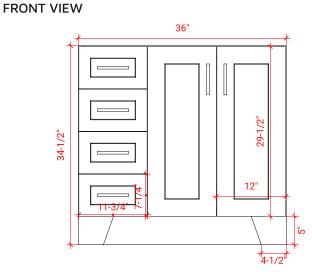

# **BASE CABINET DIMENSIONS**

36" W x 21.6" D x 34.5" H

# **FEATURES**

- Solid wood frame & plywood panels
- Dovetail drawers and joints
- Soft closing doors & drawers