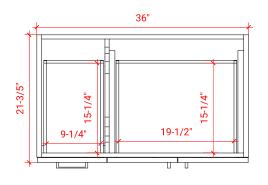

# ARIEL

# Q036S-R



## **BASE CABINET DIMENSIONS**

36" W x 21.6" D x 34.5" H

## **FEATURES**

- Solid wood frame & plywood panels
- Dovetail drawers and joints
- Soft closing doors & drawers

#### HARDWARE FINISHES



Matte Black

#### Polished Chrome

# AVAILABLE COLORS



SIDE VIEW



#### PLAN VIEW







#### **OVERALL DIMENSIONS**

37" W x 22" D x 0.75" H

## COUNTERTOP OPTIONS



Carrara Marble CW2-037S-R-REC-CT

#### COUNTERTOP PLAN VIEW

#### FEATURES

- Solid countertop with mitered edges & seams
- Undermount white rectangular sink
- Pre-drilled for 8" widespread faucet

#### INCLUDED

- Countertop
- Matching Backsplash
- Rectangle Sink



# EDGE SIDE VIEW

## THREE DIMENSIONAL COUNTERTOP VIEW