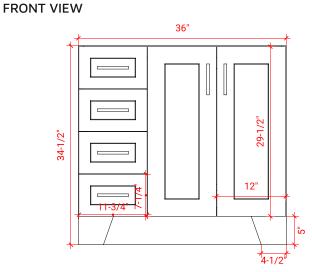

# ARIEL

# Q036S-R



## **BASE CABINET DIMENSIONS**

36" W x 21.6" D x 34.5" H

## **FEATURES**

- Solid wood frame & plywood panels
- Dovetail drawers and joints
- Soft closing doors & drawers

#### HARDWARE FINISHES



Matte Black

#### Polished Chrome

# AVAILABLE COLORS



SIDE VIEW



#### PLAN VIEW







#### **OVERALL DIMENSIONS**

37" W x 22" D x 0.75" H

## COUNTERTOP OPTIONS



Carrara Marble CW2-037S-R-REC-CT

#### COUNTERTOP PLAN VIEW

#### FEATURES

- Solid countertop with mitered edges & seams
- Undermount white rectangular sink
- Pre-drilled for 8" widespread faucet

#### INCLUDED

- Countertop
- Matching Backsplash
- Rectangle Sink



# EDGE SIDE VIEW

## THREE DIMENSIONAL COUNTERTOP VIEW