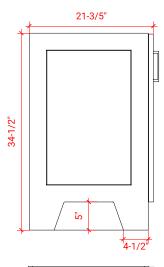

## **BASE CABINET DIMENSIONS**

36" W x 21.6" D x 34.5" H

# AVAILABLE COLORS

SIDE VIEW