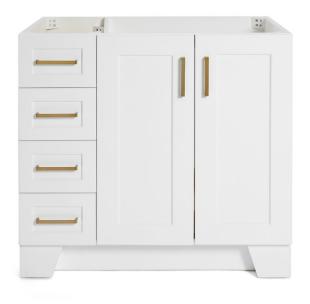

# ARIEL

# Q036S-R

## **BASE CABINET DIMENSIONS**

36" W x 21.6" D x 34.5" H

## **FEATURES**

- Solid wood frame & plywood panels
- Dovetail drawers and joints
- Soft closing doors & drawers