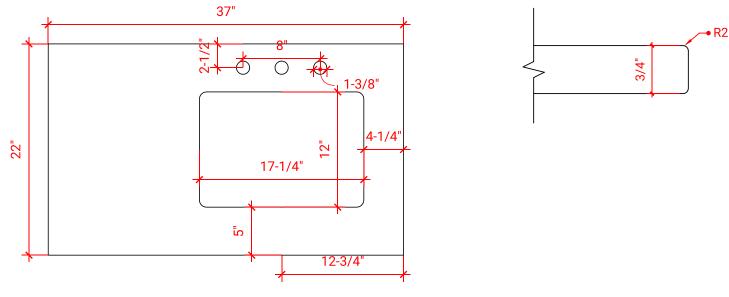

#### PLAN VIEW

#### **OVERALL DIMENSIONS**

37" W x 22" D x 0.75" H

## COUNTERTOP OPTIONS

Carrara Marble CW2-037S-R-REC-CT

#### COUNTERTOP PLAN VIEW

#### FEATURES

- Solid countertop with mitered edges & seams
- Undermount white rectangular sink
- Pre-drilled for 8" widespread faucet

# EDGE SIDE VIEW