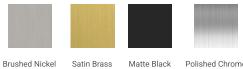

# ARIEL

# Q036S-R



## **BASE CABINET DIMENSIONS**

36" W x 21.6" D x 34.5" H

## **FEATURES**

- Solid wood frame & plywood panels
- Dovetail drawers and joints
- Soft closing doors & drawers

#### HARDWARE FINISHES



Matte Black

#### Polished Chrome

# AVAILABLE COLORS



SIDE VIEW



#### PLAN VIEW







#### **OVERALL DIMENSIONS**

37" W x 22" D x 0.75" H

## COUNTERTOP OPTIONS



Carrara Marble CW2-037S-R-REC-CT

#### COUNTERTOP PLAN VIEW

#### FEATURES

- Solid countertop with mitered edges & seams
- Undermount white rectangular sink
- Pre-drilled for 8" widespread faucet

#### INCLUDED

- Countertop
- Matching Backsplash
- Rectangle Sink



# EDGE SIDE VIEW

## THREE DIMENSIONAL COUNTERTOP VIEW