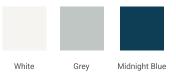

# ARIEL

# Q036S-R



## **BASE CABINET DIMENSIONS**

36" W x 21.6" D x 34.5" H

## **FEATURES**

- Solid wood frame & plywood panels
- Dovetail drawers and joints
- Soft closing doors & drawers

#### HARDWARE FINISHES



Matte Black

#### Polished Chrome

# AVAILABLE COLORS



SIDE VIEW



#### PLAN VIEW







#### **OVERALL DIMENSIONS**

37" W x 22" D x 0.75" H

## COUNTERTOP OPTIONS



Carrara Marble CW2-037S-R-REC-CT

#### COUNTERTOP PLAN VIEW

#### FEATURES

- Solid countertop with mitered edges & seams
- Undermount white rectangular sink
- Pre-drilled for 8" widespread faucet

#### INCLUDED

- Countertop
- Matching Backsplash
- Rectangle Sink



# EDGE SIDE VIEW

## THREE DIMENSIONAL COUNTERTOP VIEW