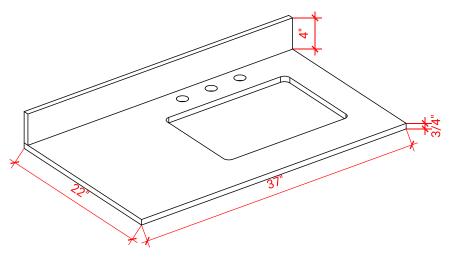

## THREE DIMENSIONAL COUNTERTOP VIEW

#### **OVERALL DIMENSIONS**

37" W x 22" D x 0.75" H

## COUNTERTOP OPTIONS

Carrara Marble CW2-037S-R-REC-CT