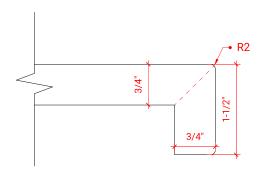

# Q042S-L



## **BASE CABINET DIMENSIONS**

42" W x 21.6" D x 34.5" H

## **FEATURES**

- Solid wood frame & plywood panels
- Dovetail drawers and joints
- Soft closing doors & drawers

## HARDWARE FINISHES



### **AVAILABLE COLORS**



#### **FRONT VIEW**



#### **PLAN VIEW**



#### SIDE VIEW





### **OVERALL DIMENSIONS**

43" W x 22" D x 1.5" H

### **COUNTERTOP OPTIONS**





Carrara Marble

White Quartz CW-043S-L-OVL-CT WQ-043S-L-OVL-CT

### **FEATURES**

- Solid countertop with mitered edges & seams
- Undermount white oval sink
- Pre-drilled for 8" widespread faucet

### **INCLUDED**

- Countertop
- Matching Backsplash
- Oval Sink

## **COUNTERTOP PLAN VIEW**



#### **EDGE SIDE VIEW**



### THREE DIMENSIONAL COUNTERTOP VIEW