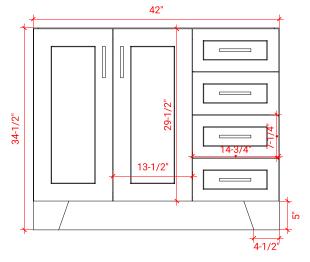

# Q042S-L



## **BASE CABINET DIMENSIONS**

42" W x 21.6" D x 34.5" H

## **FEATURES**

- Solid wood frame & plywood panels
- Dovetail drawers and joints
- Soft closing doors & drawers

## HARDWARE FINISHES



### **AVAILABLE COLORS**



#### **FRONT VIEW**



#### **PLAN VIEW**



#### SIDE VIEW





### **OVERALL DIMENSIONS**

43" W x 22" D x 1.5" H

### **COUNTERTOP OPTIONS**





Carrara Marble

White Quartz CW-043S-L-OVL-CT WQ-043S-L-OVL-CT

### **FEATURES**

- Solid countertop with mitered edges & seams
- Undermount white oval sink
- Pre-drilled for 8" widespread faucet

### **INCLUDED**

- Countertop
- Matching Backsplash
- Oval Sink

## **COUNTERTOP PLAN VIEW**



#### **EDGE SIDE VIEW**



### THREE DIMENSIONAL COUNTERTOP VIEW