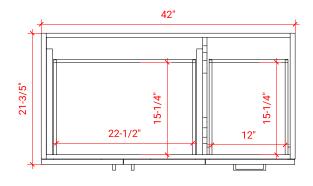

# Q042S-L



## **BASE CABINET DIMENSIONS**

42" W x 21.6" D x 34.5" H

## **FEATURES**

- Solid wood frame & plywood panels
- Dovetail drawers and joints
- Soft closing doors & drawers

## HARDWARE FINISHES



### **AVAILABLE COLORS**



#### **FRONT VIEW**



#### **PLAN VIEW**



#### SIDE VIEW





### **OVERALL DIMENSIONS**

43" W x 22" D x 1.5" H

### **COUNTERTOP OPTIONS**





Carrara Marble

White Quartz CW-043S-L-OVL-CT WQ-043S-L-OVL-CT

### **FEATURES**

- Solid countertop with mitered edges & seams
- Undermount white oval sink
- Pre-drilled for 8" widespread faucet

### **INCLUDED**

- Countertop
- Matching Backsplash
- Oval Sink

## **COUNTERTOP PLAN VIEW**



#### **EDGE SIDE VIEW**



### THREE DIMENSIONAL COUNTERTOP VIEW