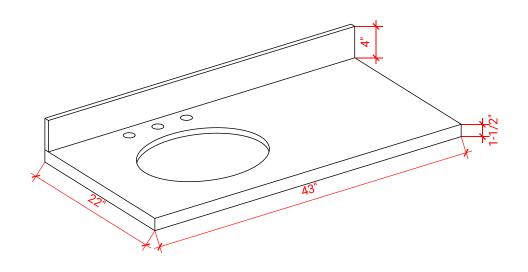

### **OVERALL DIMENSIONS**

43" W x 22" D x 1.5" H

### THREE DIMENSIONAL COUNTERTOP VIEW