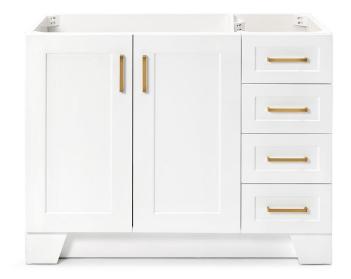

# Q042S-L

## **BASE CABINET DIMENSIONS**

42" W x 21.6" D x 34.5" H

## **FEATURES**

- Solid wood frame & plywood panels
- Dovetail drawers and joints
- Soft closing doors & drawers