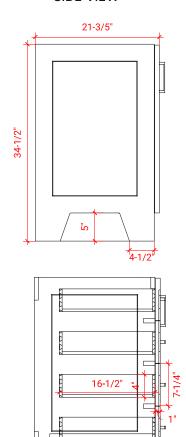

# Q042S-L



## **BASE CABINET DIMENSIONS**

42" W x 21.6" D x 34.5" H

## **FEATURES**

- Solid wood frame & plywood panels
- Dovetail drawers and joints
- Soft closing doors & drawers

## HARDWARE FINISHES



### **AVAILABLE COLORS**



#### **FRONT VIEW**



#### **PLAN VIEW**



#### SIDE VIEW





### **OVERALL DIMENSIONS**

43" W x 22" D x 1.5" H

### **COUNTERTOP OPTIONS**





Carrara Marble

White Quartz CW-043S-L-OVL-CT WQ-043S-L-OVL-CT

### **FEATURES**

- Solid countertop with mitered edges & seams
- Undermount white oval sink
- Pre-drilled for 8" widespread faucet

### **INCLUDED**

- Countertop
- Matching Backsplash
- Oval Sink

## **COUNTERTOP PLAN VIEW**



#### **EDGE SIDE VIEW**



### THREE DIMENSIONAL COUNTERTOP VIEW