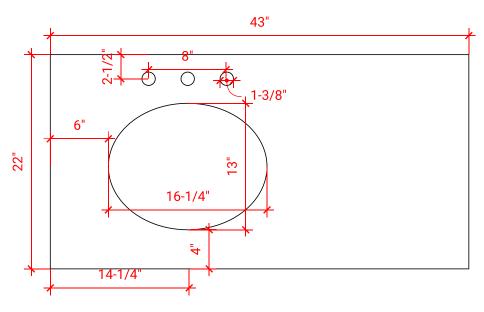

### **OVERALL DIMENSIONS**

43" W x 22" D x 1.5" H

### **FEATURES**

- Solid countertop with mitered edges & seams
- Undermount white oval sink
- Pre-drilled for 8" widespread faucet

## **COUNTERTOP PLAN VIEW**