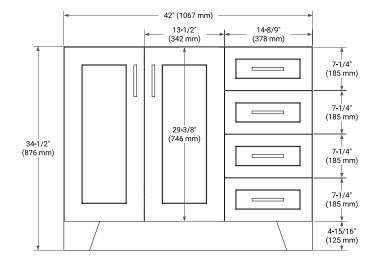

# **BASE CABINET DIMENSIONS**

42" W x 21.6" D x 34.5" H

#### **FRONT VIEW**

#### SIDE VIEW

#### **PLAN VIEW**