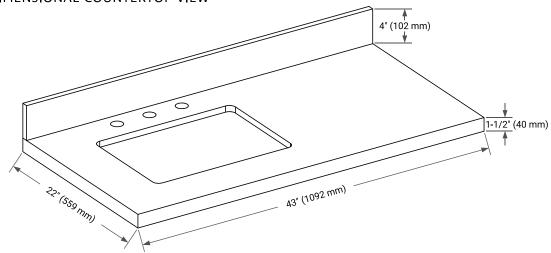

# THREE DIMENSIONAL COUNTERTOP VIEW

### **OVERALL DIMENSIONS**

43" W x 22" D x 1.5" H

# **FEATURES**

- Solid countertop with mitered edges & seams
- Undermount white rectangular sink
- Pre-drilled for 8" widespread faucet