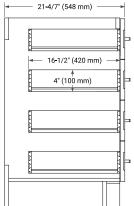

# **BASE CABINET DIMENSIONS**

42" W x 21.6" D x 34.5" H



### **FEATURES**

- Solid wood frame & plywood panels
- · Dovetail drawers and joints
- · Soft closing doors & drawers

### **HARDWARE FINISHES\***



Hardware comes preinstalled with the illustrated option.

Other finishes are available on our online store if you prefer a different one.

# **AVAILABLE COLORS**



#### **FRONT VIEW**



#### SIDE VIEW



#### **PLAN VIEW**







### **OVERALL DIMENSIONS**

43" W x 22" D x 1.5" H

### **COUNTERTOP OPTIONS**





Carrara Marble

White Quartz

# **FEATURES**

- Solid countertop with mitered edges & seams
- Undermount white rectangular sink
- Pre-drilled for 8" widespread faucet

### **INCLUDED**

- Countertop
- Matching Backsplash
- Rectangle Sink

#### COUNTERTOP PLAN VIEW



### **EDGE SIDE VIEW**



# THREE DIMENSIONAL COUNTERTOP VIEW