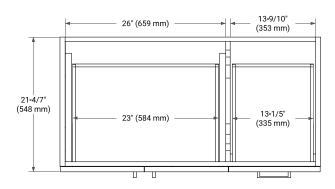

# **BASE CABINET DIMENSIONS**

42" W x 21.6" D x 34.5" H



### **FEATURES**

- Solid wood frame & plywood panels
- · Dovetail drawers and joints
- · Soft closing doors & drawers

### **HARDWARE FINISHES\***



Hardware comes preinstalled with the illustrated option.

Other finishes are available on our online store if you prefer a different one.

# **AVAILABLE COLORS**



#### **FRONT VIEW**



#### SIDE VIEW



#### **PLAN VIEW**







### **OVERALL DIMENSIONS**

43" W x 22" D x 1.5" H

### **COUNTERTOP OPTIONS**





Carrara Marble

White Quartz

# **FEATURES**

- Solid countertop with mitered edges & seams
- Undermount white rectangular sink
- Pre-drilled for 8" widespread faucet

### **INCLUDED**

- Countertop
- Matching Backsplash
- Rectangle Sink

#### COUNTERTOP PLAN VIEW



### **EDGE SIDE VIEW**



# THREE DIMENSIONAL COUNTERTOP VIEW