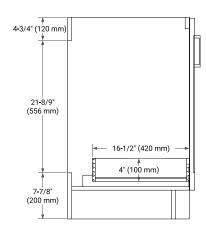

# **BASE CABINET DIMENSIONS**

42" W x 21.6" D x 34.5" H



### **FEATURES**

- Solid wood frame & plywood panels
- · Dovetail drawers and joints
- · Soft closing doors & drawers

### **HARDWARE FINISHES\***



Hardware comes preinstalled with the illustrated option.

Other finishes are available on our online store if you prefer a different one.

# **AVAILABLE COLORS**



#### **FRONT VIEW**



#### SIDE VIEW



#### **PLAN VIEW**







### **OVERALL DIMENSIONS**

43" W x 22" D x 1.5" H

### **COUNTERTOP OPTIONS**





Carrara Marble

White Quartz

# **FEATURES**

- Solid countertop with mitered edges & seams
- Undermount white rectangular sink
- Pre-drilled for 8" widespread faucet

### **INCLUDED**

- Countertop
- Matching Backsplash
- Rectangle Sink

#### COUNTERTOP PLAN VIEW



### **EDGE SIDE VIEW**



# THREE DIMENSIONAL COUNTERTOP VIEW