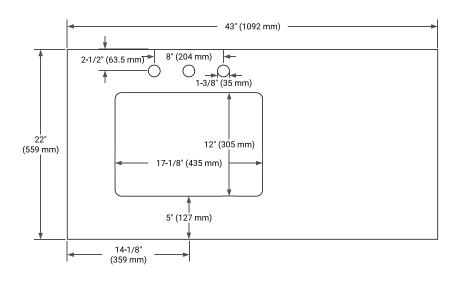

# **BASE CABINET DIMENSIONS**

42" W x 21.6" D x 34.5" H



### **FEATURES**

- Solid wood frame & plywood panels
- · Dovetail drawers and joints
- · Soft closing doors & drawers

### **HARDWARE FINISHES\***



Hardware comes preinstalled with the illustrated option.

Other finishes are available on our online store if you prefer a different one.

# **AVAILABLE COLORS**



#### **FRONT VIEW**



#### SIDE VIEW



#### **PLAN VIEW**







### **OVERALL DIMENSIONS**

43" W x 22" D x 1.5" H

### **COUNTERTOP OPTIONS**





Carrara Marble

White Quartz

# **FEATURES**

- Solid countertop with mitered edges & seams
- Undermount white rectangular sink
- Pre-drilled for 8" widespread faucet

### **INCLUDED**

- Countertop
- Matching Backsplash
- Rectangle Sink

#### COUNTERTOP PLAN VIEW



### **EDGE SIDE VIEW**



# THREE DIMENSIONAL COUNTERTOP VIEW