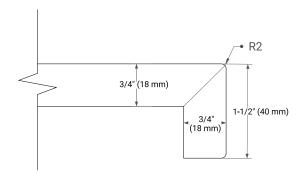

MENSIONS**

42" W x 21.6" D x 34.5" H



### **FEATURES**

- Solid wood frame & plywood panels
- · Dovetail drawers and joints
- · Soft closing doors & drawers

### **HARDWARE FINISHES\***



Hardware comes preinstalled with the illustrated option.

Other finishes are available on our online store if you prefer a different one.

# **AVAILABLE COLORS**



#### **FRONT VIEW**



#### SIDE VIEW



#### **PLAN VIEW**







### **OVERALL DIMENSIONS**

43" W x 22" D x 1.5" H

### **COUNTERTOP OPTIONS**





Carrara Marble

White Quartz

# **FEATURES**

- Solid countertop with mitered edges & seams
- Undermount white rectangular sink
- Pre-drilled for 8" widespread faucet

### **INCLUDED**

- Countertop
- Matching Backsplash
- Rectangle Sink

#### COUNTERTOP PLAN VIEW



### **EDGE SIDE VIEW**



# THREE DIMENSIONAL COUNTERTOP VIEW