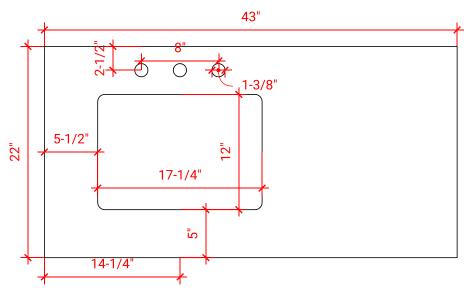

# Q042S-L



# **BASE CABINET DIMENSIONS**

42" W x 21.6" D x 34.5" H

# **FEATURES**

- Solid wood frame & plywood panels
- Dovetail drawers and joints
- Soft closing doors & drawers

# HARDWARE FINISHES



### **AVAILABLE COLORS**



#### **FRONT VIEW**



#### **PLAN VIEW**



#### SIDE VIEW





### **OVERALL DIMENSIONS**

43" W x 22" D x 1.5" H

### **COUNTERTOP OPTIONS**





Carrara Marble CW-043S-L-REC-CT WQ-043S-L-REC-CT

White Quartz

### **FEATURES**

- Solid countertop with mitered edges & seams
- Undermount white rectangular sink
- Pre-drilled for 8" widespread faucet

#### **INCLUDED**

- Countertop
- Matching Backsplash
- Rectangle Sink

# **COUNTERTOP PLAN VIEW**



#### **EDGE SIDE VIEW**



### THREE DIMENSIONAL COUNTERTOP VIEW