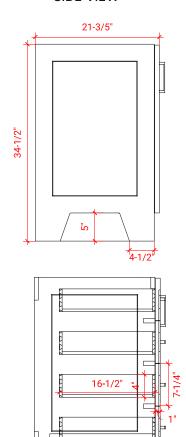

# Q042S-L



# **BASE CABINET DIMENSIONS**

42" W x 21.6" D x 34.5" H

# **FEATURES**

- Solid wood frame & plywood panels
- Dovetail drawers and joints
- Soft closing doors & drawers

# HARDWARE FINISHES



### **AVAILABLE COLORS**



#### **FRONT VIEW**



#### **PLAN VIEW**



#### SIDE VIEW





### **OVERALL DIMENSIONS**

43" W x 22" D x 1.5" H

### **COUNTERTOP OPTIONS**





Carrara Marble CW-043S-L-REC-CT WQ-043S-L-REC-CT

White Quartz

### **FEATURES**

- Solid countertop with mitered edges & seams
- Undermount white rectangular sink
- Pre-drilled for 8" widespread faucet

#### **INCLUDED**

- Countertop
- Matching Backsplash
- Rectangle Sink

# **COUNTERTOP PLAN VIEW**



#### **EDGE SIDE VIEW**



### THREE DIMENSIONAL COUNTERTOP VIEW