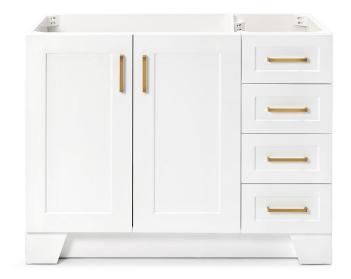

# Q042S-L

# **BASE CABINET DIMENSIONS**

42" W x 21.6" D x 34.5" H

# **FEATURES**

- Solid wood frame & plywood panels
- Dovetail drawers and joints
- Soft closing doors & drawers