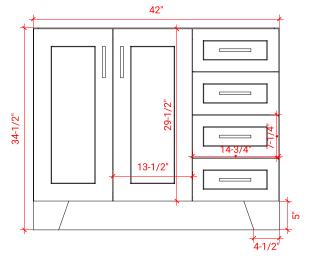

# Q042S-L



# **BASE CABINET DIMENSIONS**

42" W x 21.6" D x 34.5" H

# **FEATURES**

- Solid wood frame & plywood panels
- Dovetail drawers and joints
- Soft closing doors & drawers

# HARDWARE FINISHES



### **AVAILABLE COLORS**



#### **FRONT VIEW**



#### **PLAN VIEW**



#### SIDE VIEW





### **OVERALL DIMENSIONS**

43" W x 22" D x 1.5" H

### **COUNTERTOP OPTIONS**





Carrara Marble CW-043S-L-REC-CT WQ-043S-L-REC-CT

White Quartz

### **FEATURES**

- Solid countertop with mitered edges & seams
- Undermount white rectangular sink
- Pre-drilled for 8" widespread faucet

#### **INCLUDED**

- Countertop
- Matching Backsplash
- Rectangle Sink

# **COUNTERTOP PLAN VIEW**



#### **EDGE SIDE VIEW**



### THREE DIMENSIONAL COUNTERTOP VIEW