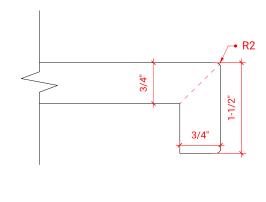

# Q042S-L



# **BASE CABINET DIMENSIONS**

42" W x 21.6" D x 34.5" H

# **FEATURES**

- Solid wood frame & plywood panels
- Dovetail drawers and joints
- Soft closing doors & drawers

# HARDWARE FINISHES



### **AVAILABLE COLORS**



#### **FRONT VIEW**



#### **PLAN VIEW**



#### SIDE VIEW





### **OVERALL DIMENSIONS**

43" W x 22" D x 1.5" H

### **COUNTERTOP OPTIONS**





Carrara Marble CW-043S-L-REC-CT WQ-043S-L-REC-CT

White Quartz

### **FEATURES**

- Solid countertop with mitered edges & seams
- Undermount white rectangular sink
- Pre-drilled for 8" widespread faucet

#### **INCLUDED**

- Countertop
- Matching Backsplash
- Rectangle Sink

# **COUNTERTOP PLAN VIEW**



#### **EDGE SIDE VIEW**



### THREE DIMENSIONAL COUNTERTOP VIEW