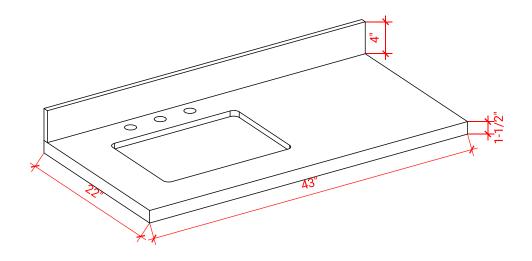

### **OVERALL DIMENSIONS**

43" W x 22" D x 1.5" H

### THREE DIMENSIONAL COUNTERTOP VIEW