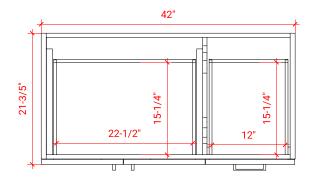

# Q042S-L



# **BASE CABINET DIMENSIONS**

42" W x 21.6" D x 34.5" H

# **FEATURES**

- Solid wood frame & plywood panels
- Dovetail drawers and joints
- Soft closing doors & drawers

# HARDWARE FINISHES



### **AVAILABLE COLORS**



#### **FRONT VIEW**



#### **PLAN VIEW**



#### SIDE VIEW





### **OVERALL DIMENSIONS**

43" W x 22" D x 1.5" H

### **COUNTERTOP OPTIONS**





Carrara Marble CW-043S-L-REC-CT WQ-043S-L-REC-CT

White Quartz

### **FEATURES**

- Solid countertop with mitered edges & seams
- Undermount white rectangular sink
- Pre-drilled for 8" widespread faucet

#### **INCLUDED**

- Countertop
- Matching Backsplash
- Rectangle Sink

# **COUNTERTOP PLAN VIEW**



#### **EDGE SIDE VIEW**



### THREE DIMENSIONAL COUNTERTOP VIEW