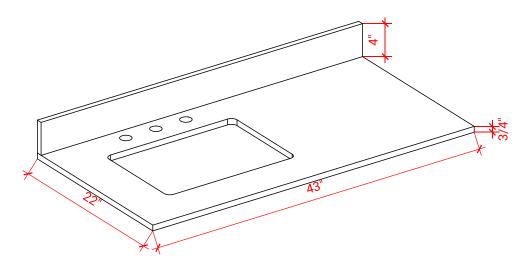

#### **OVERALL DIMENSIONS**

43" W x 22" D x 0.75" H

#### THREE DIMENSIONAL COUNTERTOP VIEW