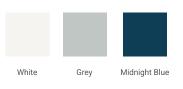

# ARIEL

# Q042S-L



## **BASE CABINET DIMENSIONS**

42" W x 21.6" D x 34.5" H

## **FEATURES**

- Solid wood frame & plywood panels
- Dovetail drawers and joints
- Soft closing doors & drawers

#### HARDWARE FINISHES



Polished Chrome

# AVAILABLE COLORS



## FRONT VIEW 42" \_ 29-1/2" 34-1/2" 14-3/4 13-1/2" ້ທ 4-1/2

#### PLAN VIEW







SIDE VIEW

#### **OVERALL DIMENSIONS**

43" W x 22" D x 0.75" H

## COUNTERTOP OPTIONS



Carrara Marble CW2-043S-L-REC-CT

#### FEATURES

- Solid countertop with mitered edges & seams
- Undermount white rectangular sink
- Pre-drilled for 8" widespread faucet

#### INCLUDED

- Countertop
- Matching Backsplash
- Rectangle Sink



#### THREE DIMENSIONAL COUNTERTOP VIEW