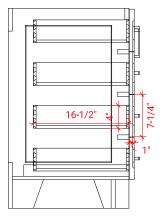

# ARIEL

# Q042S-L



## **BASE CABINET DIMENSIONS**

42" W x 21.6" D x 34.5" H

## **FEATURES**

- Solid wood frame & plywood panels
- Dovetail drawers and joints
- Soft closing doors & drawers

#### HARDWARE FINISHES



Polished Chrome

# AVAILABLE COLORS



## FRONT VIEW 42" \_ 29-1/2" 34-1/2" 14-3/4 13-1/2" ້ທ 4-1/2

#### PLAN VIEW







SIDE VIEW

#### **OVERALL DIMENSIONS**

43" W x 22" D x 0.75" H

## COUNTERTOP OPTIONS



Carrara Marble CW2-043S-L-REC-CT

#### FEATURES

- Solid countertop with mitered edges & seams
- Undermount white rectangular sink
- Pre-drilled for 8" widespread faucet

#### INCLUDED

- Countertop
- Matching Backsplash
- Rectangle Sink



#### THREE DIMENSIONAL COUNTERTOP VIEW