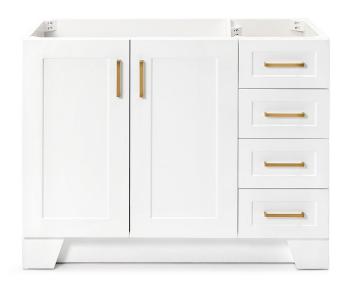

# ARIEL

# Q042S-L

## **BASE CABINET DIMENSIONS**

42" W x 21.6" D x 34.5" H

## **FEATURES**

- Solid wood frame & plywood panels
- Dovetail drawers and joints
- Soft closing doors & drawers