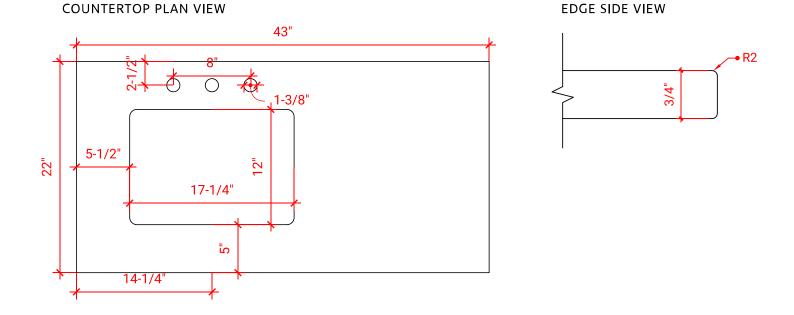

#### **OVERALL DIMENSIONS**

43" W x 22" D x 0.75" H

#### FEATURES

- Solid countertop with mitered edges & seams
- Undermount white rectangular sink
- Pre-drilled for 8" widespread faucet

#### INCLUDED

- Countertop
- Matching Backsplash
- Rectangle Sink