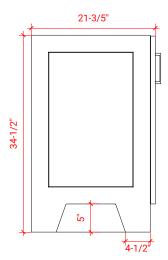

## **BASE CABINET DIMENSIONS**

42" W x 21.6" D x 34.5" H

## FRONT VIEW 42" \_ 29-1/2" 34-1/2" 14-3/4 13-1/2" ້ທ 4-1/2