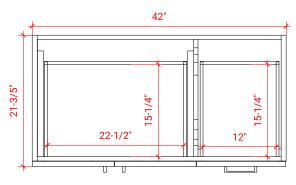

## FRONT VIEW 42" \_ 29-1/2" 34-1/2" 14-3/4 13-1/2" ້ທ 4-1/2

#### PLAN VIEW

SIDE VIEW