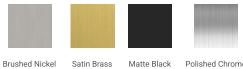

# ARIEL

# Q042S-L



## **BASE CABINET DIMENSIONS**

42" W x 21.6" D x 34.5" H

## **FEATURES**

- Solid wood frame & plywood panels
- Dovetail drawers and joints
- Soft closing doors & drawers

#### HARDWARE FINISHES



Polished Chrome

# AVAILABLE COLORS



## FRONT VIEW 42" \_ 29-1/2" 34-1/2" 14-3/4 13-1/2" ້ທ 4-1/2

#### PLAN VIEW







SIDE VIEW

#### **OVERALL DIMENSIONS**

43" W x 22" D x 0.75" H

## COUNTERTOP OPTIONS



Carrara Marble CW2-043S-L-REC-CT

#### FEATURES

- Solid countertop with mitered edges & seams
- Undermount white rectangular sink
- Pre-drilled for 8" widespread faucet

#### INCLUDED

- Countertop
- Matching Backsplash
- Rectangle Sink



#### THREE DIMENSIONAL COUNTERTOP VIEW