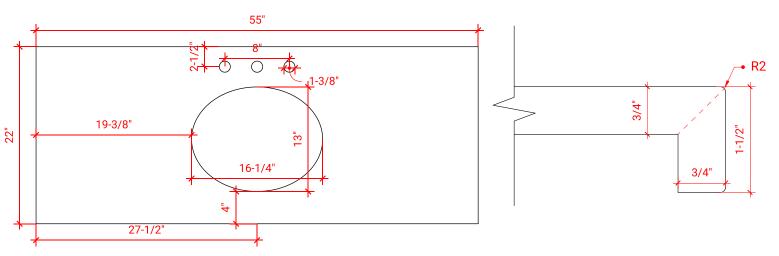

### OVERALL DIMENSIONS

55" W x 22" D x 1.5" H

#### COUNTERTOP OPTIONS

Carrara Marble CW-055S-OVL-CT

COUNTERTOP PLAN VIEW

White Quartz WQ-055S-OVL-CT

#### FEATURES

- Solid countertop with mitered edges & seams
- Undermount white oval sink
- Pre-drilled for 8" widespread faucet

#### INCLUDED

- Countertop
- Matching Backsplash
- Sink

#### EDGE SIDE VIEW