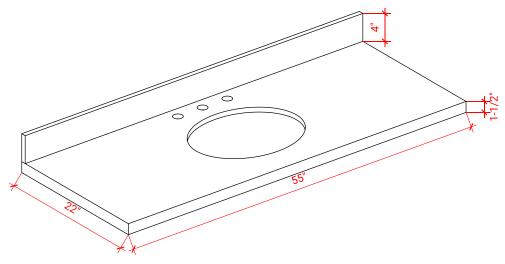

### OVERALL DIMENSIONS

55" W x 22" D x 1.5" H

#### THREE DIMENSIONAL COUNTERTOP VIEW