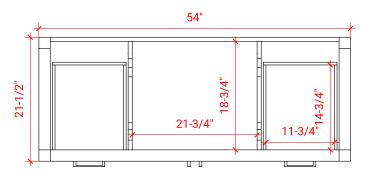

# S054S

# 

# BASE CABINET DIMENSIONS

54" W x 21.5" D x 34.5" H

#### FEATURES

- Solid wood frame & plywood panels
- Dovetail drawers and joints
- Soft closing doors & drawers

# HARDWARE FINISHES



#### Satin Diass Satin Dia



SIDE VIEW





FRONT VIEW











### OVERALL DIMENSIONS

55" W x 22" D x 1.5" H

#### COUNTERTOP OPTIONS





Carrara Marble CW-055S-OVL-CT

COUNTERTOP PLAN VIEW

White Quartz WQ-055S-OVL-CT

#### FEATURES

- Solid countertop with mitered edges & seams
- Undermount white oval sink
- Pre-drilled for 8" widespread faucet

#### INCLUDED

- Countertop
- Matching Backsplash
- Sink



#### THREE DIMENSIONAL COUNTERTOP VIEW





#### EDGE SIDE VIEW