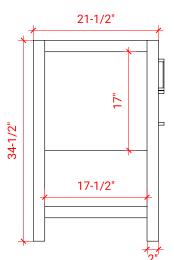

# BASE CABINET DIMENSIONS

54" W x 21.5" D x 34.5" H

#### Satin Diass Satin Dia

SIDE VIEW

FRONT VIEW