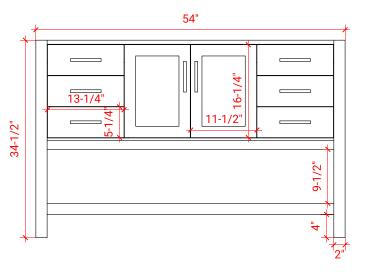

# S054S

# 

# BASE CABINET DIMENSIONS

54" W x 21.5" D x 34.5" H

#### FEATURES

- Solid wood frame & plywood panels
- Dovetail drawers and joints
- Soft closing doors & drawers

# HARDWARE FINISHES



#### Satin Diass Satin Dia



SIDE VIEW





FRONT VIEW











### OVERALL DIMENSIONS

55" W x 22" D x 1.5" H

#### COUNTERTOP OPTIONS





Carrara Marble CW-055S-OVL-CT

COUNTERTOP PLAN VIEW

White Quartz WQ-055S-OVL-CT

#### FEATURES

- Solid countertop with mitered edges & seams
- Undermount white oval sink
- Pre-drilled for 8" widespread faucet

#### INCLUDED

- Countertop
- Matching Backsplash
- Sink



#### THREE DIMENSIONAL COUNTERTOP VIEW





#### EDGE SIDE VIEW