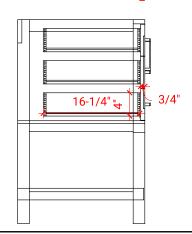

# S054S

# 

# BASE CABINET DIMENSIONS

54" W x 21.5" D x 34.5" H

#### FEATURES

- Solid wood frame & plywood panels
- Dovetail drawers and joints
- Soft closing doors & drawers

# HARDWARE FINISHES



#### Satin Diass Satin Dia



SIDE VIEW





FRONT VIEW











### OVERALL DIMENSIONS

55" W x 22" D x 1.5" H

#### COUNTERTOP OPTIONS





Carrara Marble CW-055S-OVL-CT

COUNTERTOP PLAN VIEW

White Quartz WQ-055S-OVL-CT

#### FEATURES

- Solid countertop with mitered edges & seams
- Undermount white oval sink
- Pre-drilled for 8" widespread faucet

#### INCLUDED

- Countertop
- Matching Backsplash
- Sink



#### THREE DIMENSIONAL COUNTERTOP VIEW





#### EDGE SIDE VIEW