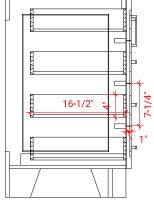

# Q042S-R



## **BASE CABINET DIMENSIONS**

42" W x 21.6" D x 34.5" H

# **FEATURES**

- Solid wood frame & plywood panels
- Dovetail drawers and joints
- Soft closing doors & drawers

# HARDWARE FINISHES



## **AVAILABLE COLORS**



#### **FRONT VIEW**



# **PLAN VIEW**



#### SIDE VIEW







## **OVERALL DIMENSIONS**

43" W x 22" D x 0.75" H

## **COUNTERTOP OPTIONS**



Carrara Marble CW2-043S-R-OVL-CT

## **FEATURES**

- Solid countertop with mitered edges & seams
- Undermount white oval sink
- Pre-drilled for 8" widespread faucet

#### **INCLUDED**

- Countertop
- Matching Backsplash
- Oval Sink

#### **COUNTERTOP PLAN VIEW**



#### **EDGE SIDE VIEW**



### THREE DIMENSIONAL COUNTERTOP VIEW