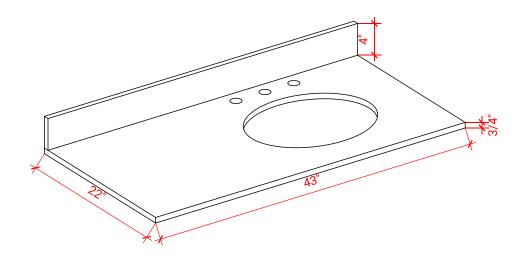

## **OVERALL DIMENSIONS**

43" W x 22" D x 0.75" H

### THREE DIMENSIONAL COUNTERTOP VIEW