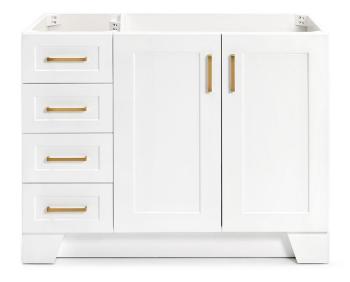

# Q042S-R

## **BASE CABINET DIMENSIONS**

42" W x 21.6" D x 34.5" H

# **FEATURES**

- Solid wood frame & plywood panels
- Dovetail drawers and joints
- Soft closing doors & drawers