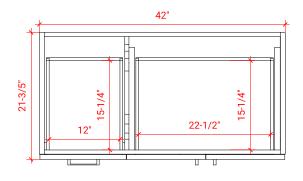

# Q042S-R



## **BASE CABINET DIMENSIONS**

42" W x 21.6" D x 34.5" H

# **FEATURES**

- Solid wood frame & plywood panels
- Dovetail drawers and joints
- Soft closing doors & drawers

# HARDWARE FINISHES



## **AVAILABLE COLORS**



#### **FRONT VIEW**



# **PLAN VIEW**



#### SIDE VIEW







## **OVERALL DIMENSIONS**

43" W x 22" D x 0.75" H

## **COUNTERTOP OPTIONS**



Carrara Marble CW2-043S-R-OVL-CT

## **FEATURES**

- Solid countertop with mitered edges & seams
- Undermount white oval sink
- Pre-drilled for 8" widespread faucet

#### **INCLUDED**

- Countertop
- Matching Backsplash
- Oval Sink

#### **COUNTERTOP PLAN VIEW**



#### **EDGE SIDE VIEW**



### THREE DIMENSIONAL COUNTERTOP VIEW