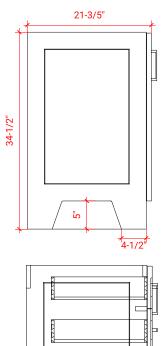

## **BASE CABINET DIMENSIONS**

42" W x 21.6" D x 34.5" H

#### **FRONT VIEW**

# **PLAN VIEW**

#### SIDE VIEW