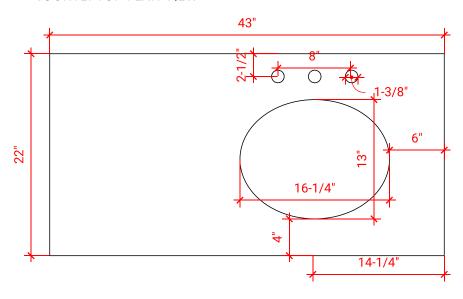

## **OVERALL DIMENSIONS**

43" W x 22" D x 0.75" H

## **COUNTERTOP OPTIONS**

Carrara Marble CW2-043S-R-OVL-CT

## **FEATURES**

- Solid countertop with mitered edges & seams
- Undermount white oval sink
- Pre-drilled for 8" widespread faucet

#### **INCLUDED**

- Countertop
- Matching Backsplash
- Oval Sink

#### **COUNTERTOP PLAN VIEW**