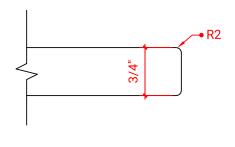

# Q042S-R



## **BASE CABINET DIMENSIONS**

42" W x 21.6" D x 34.5" H

# **FEATURES**

- Solid wood frame & plywood panels
- Dovetail drawers and joints
- Soft closing doors & drawers

# HARDWARE FINISHES



## **AVAILABLE COLORS**



#### **FRONT VIEW**



# **PLAN VIEW**



#### SIDE VIEW







## **OVERALL DIMENSIONS**

43" W x 22" D x 0.75" H

## **COUNTERTOP OPTIONS**



Carrara Marble CW2-043S-R-OVL-CT

## **FEATURES**

- Solid countertop with mitered edges & seams
- Undermount white oval sink
- Pre-drilled for 8" widespread faucet

#### **INCLUDED**

- Countertop
- Matching Backsplash
- Oval Sink

#### **COUNTERTOP PLAN VIEW**



#### **EDGE SIDE VIEW**



### THREE DIMENSIONAL COUNTERTOP VIEW