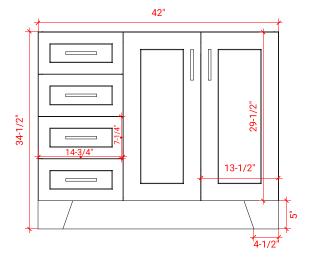

# Q042S-R



## **BASE CABINET DIMENSIONS**

42" W x 21.6" D x 34.5" H

# **FEATURES**

- Solid wood frame & plywood panels
- Dovetail drawers and joints
- Soft closing doors & drawers

# HARDWARE FINISHES



## **AVAILABLE COLORS**



#### **FRONT VIEW**



# **PLAN VIEW**



#### SIDE VIEW







## **OVERALL DIMENSIONS**

43" W x 22" D x 0.75" H

## **COUNTERTOP OPTIONS**



Carrara Marble CW2-043S-R-OVL-CT

## **FEATURES**

- Solid countertop with mitered edges & seams
- Undermount white oval sink
- Pre-drilled for 8" widespread faucet

#### **INCLUDED**

- Countertop
- Matching Backsplash
- Oval Sink

#### **COUNTERTOP PLAN VIEW**



#### **EDGE SIDE VIEW**



### THREE DIMENSIONAL COUNTERTOP VIEW