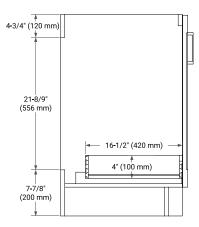

#### **BASE CABINET DIMENSIONS**

42" W x 21.6" D x 34.5" H



# **FEATURES**

- Solid wood frame & plywood panels
- · Dovetail drawers and joints
- · Soft closing doors & drawers

#### **HARDWARE FINISHES\***



Hardware comes preinstalled with the illustrated option.

Other finishes are available on our online store if you prefer a different one.

# **AVAILABLE COLORS**



#### **FRONT VIEW**



#### SIDE VIEW



# **PLAN VIEW**



#### I EAN VIEW





# **OVERALL DIMENSIONS**

43" W x 22" D x 0.75" H

# **COUNTERTOP OPTIONS**



Carrara Marble

# **FEATURES**

- Solid countertop with mitered edges & seams
- Undermount white rectangular sink
- Pre-drilled for 8" widespread faucet

#### **INCLUDED**

- Countertop
- Matching Backsplash
- Rectangle Sink

# COUNTERTOP PLAN VIEW



#### **EDGE SIDE VIEW**



# THREE DIMENSIONAL COUNTERTOP VIEW