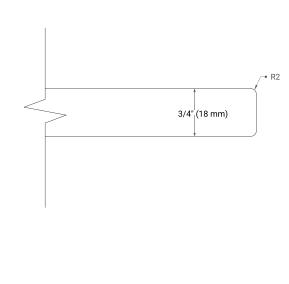

INET DIMENSIONS**

42" W x 21.6" D x 34.5" H



# **FEATURES**

- Solid wood frame & plywood panels
- · Dovetail drawers and joints
- · Soft closing doors & drawers

#### **HARDWARE FINISHES\***



Hardware comes preinstalled with the illustrated option.

Other finishes are available on our online store if you prefer a different one.

# **AVAILABLE COLORS**



#### **FRONT VIEW**



#### SIDE VIEW



# **PLAN VIEW**



#### I EAN VIEW





# **OVERALL DIMENSIONS**

43" W x 22" D x 0.75" H

# **COUNTERTOP OPTIONS**



Carrara Marble

# **FEATURES**

- Solid countertop with mitered edges & seams
- Undermount white rectangular sink
- Pre-drilled for 8" widespread faucet

#### **INCLUDED**

- Countertop
- Matching Backsplash
- Rectangle Sink

# COUNTERTOP PLAN VIEW



#### **EDGE SIDE VIEW**



# THREE DIMENSIONAL COUNTERTOP VIEW