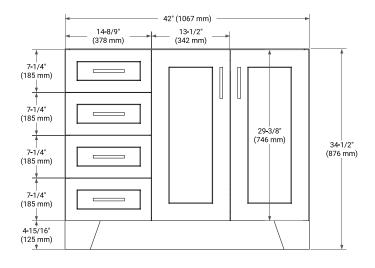

#### **BASE CABINET DIMENSIONS**

42" W x 21.6" D x 34.5" H

#### **FRONT VIEW**

# **PLAN VIEW**

#### I EAN VIEW