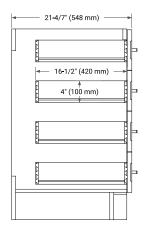

#### **BASE CABINET DIMENSIONS**

42" W x 21.6" D x 34.5" H



# **FEATURES**

- Solid wood frame & plywood panels
- · Dovetail drawers and joints
- · Soft closing doors & drawers

#### **HARDWARE FINISHES\***



Hardware comes preinstalled with the illustrated option.

Other finishes are available on our online store if you prefer a different one.

# **AVAILABLE COLORS**



#### **FRONT VIEW**



#### SIDE VIEW



# **PLAN VIEW**



#### I EAN VIEW





# **OVERALL DIMENSIONS**

43" W x 22" D x 0.75" H

# **COUNTERTOP OPTIONS**



Carrara Marble

# **FEATURES**

- Solid countertop with mitered edges & seams
- Undermount white rectangular sink
- Pre-drilled for 8" widespread faucet

#### **INCLUDED**

- Countertop
- Matching Backsplash
- Rectangle Sink

# COUNTERTOP PLAN VIEW



#### **EDGE SIDE VIEW**



# THREE DIMENSIONAL COUNTERTOP VIEW