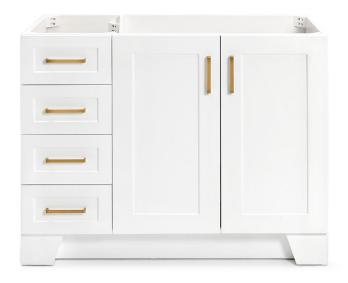

# **FEATURES**

- Solid wood frame & plywood panels
- · Dovetail drawers and joints
- · Soft closing doors & drawers

# **AVAILABLE COLORS**