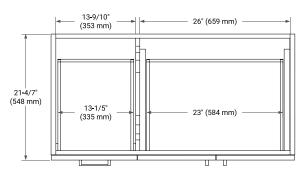

#### **BASE CABINET DIMENSIONS**

42" W x 21.6" D x 34.5" H

#### **FRONT VIEW**

#### SIDE VIEW