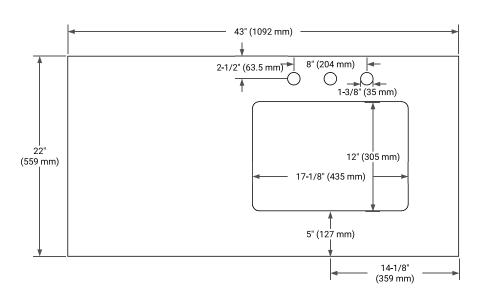

#### **BASE CABINET DIMENSIONS**

42" W x 21.6" D x 34.5" H



# **FEATURES**

- Solid wood frame & plywood panels
- · Dovetail drawers and joints
- · Soft closing doors & drawers

#### **HARDWARE FINISHES\***



Hardware comes preinstalled with the illustrated option.

Other finishes are available on our online store if you prefer a different one.

# **AVAILABLE COLORS**



#### **FRONT VIEW**



#### SIDE VIEW



# **PLAN VIEW**



#### I EAN VIEW





# **OVERALL DIMENSIONS**

43" W x 22" D x 0.75" H

# **COUNTERTOP OPTIONS**



Carrara Marble

# **FEATURES**

- Solid countertop with mitered edges & seams
- Undermount white rectangular sink
- Pre-drilled for 8" widespread faucet

#### **INCLUDED**

- Countertop
- Matching Backsplash
- Rectangle Sink

# COUNTERTOP PLAN VIEW



#### **EDGE SIDE VIEW**



# THREE DIMENSIONAL COUNTERTOP VIEW