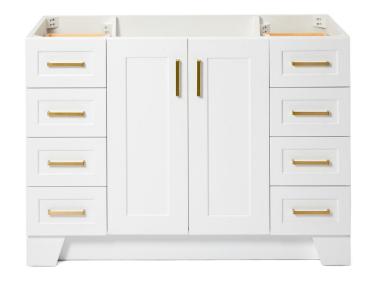

# **FRONT VIEW**

# **BASE CABINET DIMENSIONS**

48" W x 21.6" D x 34.5" H

### **FEATURES**

- Solid wood frame & plywood panels
- · Dovetail drawers and joints
- · Soft closing doors & drawers