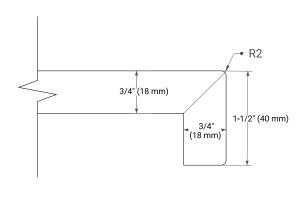

els
- · Dovetail drawers and joints
- · Soft closing doors & drawers

### **HARDWARE FINISHES\***



Hardware comes preinstalled with the illustrated option.

Other finishes are available on our online store if you prefer a different one.

# **AVAILABLE COLORS**



# **FRONT VIEW**



### SIDE VIEW



### **PLAN VIEW**





### **OVERALL DIMENSIONS**

49" W x 22" D x 1.5" H

### **COUNTERTOP OPTIONS**





Carrara Marble

White Quartz

# **FEATURES**

- Solid countertop with mitered edges & seams
- Undermount white oval sink
- Pre-drilled for 8" widespread faucet

### **INCLUDED**

- Countertop
- Matching Backsplash
- Oval Sink

### **COUNTERTOP PLAN VIEW**

# 49" (1245 mm) 2-1/2" (63.5 mm) 8" (204 mm) 1-3/8" (35 mm) 16-1/4" (413 mm) 4" (102 mm) 24-1/2" (622.5 mm)

### **EDGE SIDE VIEW**



### THREE DIMENSIONAL COUNTERTOP VIEW