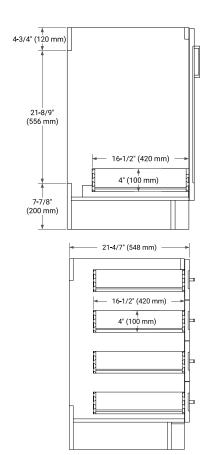

# **BASE CABINET DIMENSIONS**

48" W x 21.6" D x 34.5" H



### **FEATURES**

- Solid wood frame & plywood panels
- · Dovetail drawers and joints
- · Soft closing doors & drawers

### **HARDWARE FINISHES\***



Hardware comes preinstalled with the illustrated option.

Other finishes are available on our online store if you prefer a different one.

# **AVAILABLE COLORS**



# **FRONT VIEW**



### SIDE VIEW



### **PLAN VIEW**





### **OVERALL DIMENSIONS**

49" W x 22" D x 1.5" H

### **COUNTERTOP OPTIONS**





Carrara Marble

White Quartz

# **FEATURES**

- Solid countertop with mitered edges & seams
- Undermount white oval sink
- Pre-drilled for 8" widespread faucet

### **INCLUDED**

- Countertop
- Matching Backsplash
- Oval Sink

### **COUNTERTOP PLAN VIEW**

# 49" (1245 mm) 2-1/2" (63.5 mm) 8" (204 mm) 1-3/8" (35 mm) 16-1/4" (413 mm) 4" (102 mm) 24-1/2" (622.5 mm)

### **EDGE SIDE VIEW**



### THREE DIMENSIONAL COUNTERTOP VIEW