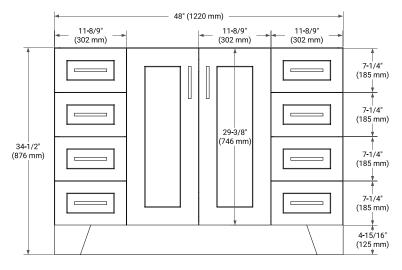

# **BASE CABINET DIMENSIONS**

48" W x 21.6" D x 34.5" H



### **FEATURES**

- Solid wood frame & plywood panels
- · Dovetail drawers and joints
- · Soft closing doors & drawers

### **HARDWARE FINISHES\***



Hardware comes preinstalled with the illustrated option.

Other finishes are available on our online store if you prefer a different one.

# **AVAILABLE COLORS**



# **FRONT VIEW**



### SIDE VIEW



### **PLAN VIEW**





### **OVERALL DIMENSIONS**

49" W x 22" D x 1.5" H

### **COUNTERTOP OPTIONS**





Carrara Marble

White Quartz

# **FEATURES**

- Solid countertop with mitered edges & seams
- Undermount white oval sink
- Pre-drilled for 8" widespread faucet

### **INCLUDED**

- Countertop
- Matching Backsplash
- Oval Sink

### **COUNTERTOP PLAN VIEW**

# 49" (1245 mm) 2-1/2" (63.5 mm) 8" (204 mm) 1-3/8" (35 mm) 16-1/4" (413 mm) 4" (102 mm) 24-1/2" (622.5 mm)

### **EDGE SIDE VIEW**



### THREE DIMENSIONAL COUNTERTOP VIEW