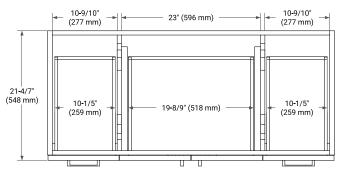

# **BASE CABINET DIMENSIONS**

48" W x 21.6" D x 34.5" H

# **FRONT VIEW**

### SIDE VIEW

### **PLAN VIEW**