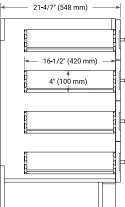

### PLAN VIEW

# COUNTERTOP PLAN VIEW

#### 49" (1245 mm) 8" (204 mm) 2-1/2" (63.5 mm) • R2 ) \_\_\_\_\_ 1-3/8" (35 mm) $\bigcirc$ 3/4" (18 mm) 1-1/2" (40 mm) 3/4" 22" (559 mm) 12" (305 mm) (18 mm) 16" (405 mm) 17-1/8" (435 mm) 5" (127 mm) – 24-1/2" (622.5 mm) -