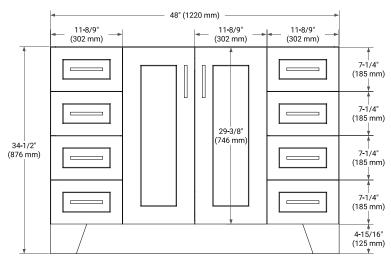

# ARIEL

# **BASE CABINET DIMENSIONS**

48" W x 21.6" D x 34.5" H



# **FEATURES**

- Solid wood frame & plywood panels
- Dovetail drawers and joints
- Soft closing doors & drawers

# HARDWARE FINISHES\*



Hardware comes preinstalled with the illustrated option. Other finishes are available on our online store if you prefer a different one.

# AVAILABLE COLORS



### FRONT VIEW



### PLAN VIEW



## SIDE VIEW





# **OVERALL DIMENSIONS**

49" W x 22" D x 1.5" H

# COUNTERTOP OPTIONS



Carrara Marble

White Quartz

# COUNTERTOP PLAN VIEW

# **FEATURES**

- Solid countertop with mitered edges & seams
- Undermount white rectangular sink
- Pre-drilled for 8" widespread faucet

# INCLUDED

- Countertop
- Matching Backsplash
- Rectangle Sink

#### 49" (1245 mm) 8" (204 mm) 2-1/2" (63.5 mm) • R2 ) \_\_\_\_\_ 1-3/8" (35 mm) $\bigcirc$ 3/4" (18 mm) 1-1/2" (40 mm) 3/4" 22" (559 mm) 12" (305 mm) (18 mm) 16" (405 mm) 17-1/8" (435 mm) 5" (127 mm) – 24-1/2" (622.5 mm) -

# THREE DIMENSIONAL COUNTERTOP VIEW **↑** 4" (102 mm) \_\_\_\_\_ 1-1/2" (40 mm) 49" (1245 mm) <sup>22"</sup>(559 mm)

# EDGE SIDE VIEW