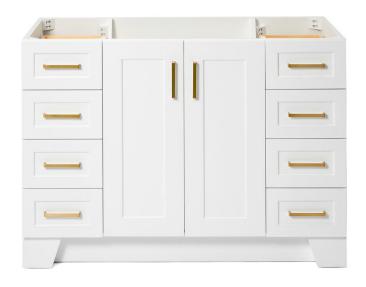

# ARIEL

# **BASE CABINET DIMENSIONS**

48" W x 21.6" D x 34.5" H

# **FEATURES**

- Solid wood frame & plywood panels
- Dovetail drawers and joints
- Soft closing doors & drawers