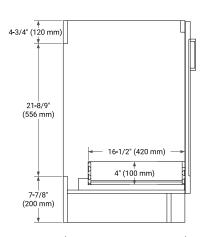

# **BASE CABINET DIMENSIONS**

48" W x 21.6" D x 34.5" H

### FRONT VIEW

### PLAN VIEW

## SIDE VIEW