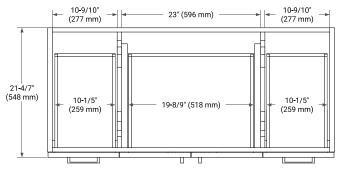

# ARIEL

# **BASE CABINET DIMENSIONS**

48" W x 21.6" D x 34.5" H



# **FEATURES**

- Solid wood frame & plywood panels
- Dovetail drawers and joints
- Soft closing doors & drawers

# HARDWARE FINISHES\*



Hardware comes preinstalled with the illustrated option. Other finishes are available on our online store if you prefer a different one.

# AVAILABLE COLORS



### FRONT VIEW



### PLAN VIEW



## SIDE VIEW





# **OVERALL DIMENSIONS**

49" W x 22" D x 1.5" H

# COUNTERTOP OPTIONS



Carrara Marble

White Quartz

# COUNTERTOP PLAN VIEW

# **FEATURES**

- Solid countertop with mitered edges & seams
- Undermount white rectangular sink
- Pre-drilled for 8" widespread faucet

# INCLUDED

- Countertop
- Matching Backsplash
- Rectangle Sink

#### 49" (1245 mm) 8" (204 mm) 2-1/2" (63.5 mm) • R2 ) \_\_\_\_\_ 1-3/8" (35 mm) $\bigcirc$ 3/4" (18 mm) 1-1/2" (40 mm) 3/4" 22" (559 mm) 12" (305 mm) (18 mm) 16" (405 mm) 17-1/8" (435 mm) 5" (127 mm) – 24-1/2" (622.5 mm) -

# THREE DIMENSIONAL COUNTERTOP VIEW **↑** 4" (102 mm) \_\_\_\_\_ 1-1/2" (40 mm) 49" (1245 mm) <sup>22"</sup>(559 mm)

# EDGE SIDE VIEW