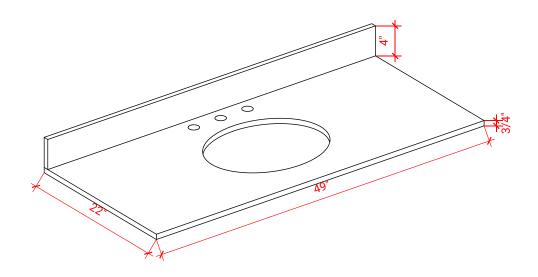

#### **OVERALL DIMENSIONS**

49" W x 22" D x 0.75" H

#### THREE DIMENSIONAL COUNTERTOP VIEW