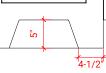

# ARIEL

# Q048S



# **BASE CABINET DIMENSIONS**

48" W x 21.6" D x 34.5" H

# **FEATURES**

- Solid wood frame & plywood panels
- Dovetail drawers and joints
- Soft closing doors & drawers

## HARDWARE FINISHES



Polished Chrome

# AVAILABLE COLORS





#### PLAN VIEW



21-3/5" 34-1/2"





#### SIDE VIEW



#### **OVERALL DIMENSIONS**

49" W x 22" D x 0.75" H

### COUNTERTOP OPTIONS



Carrara Marble CW2-049S-OVL-CT

#### COUNTERTOP PLAN VIEW

#### FEATURES

- Solid countertop with mitered edges & seams
- Undermount white oval sink
- Pre-drilled for 8" widespread faucet

#### INCLUDED

- Countertop
- Matching Backsplash
- Oval Sink



#### THREE DIMENSIONAL COUNTERTOP VIEW



#### EDGE SIDE VIEW