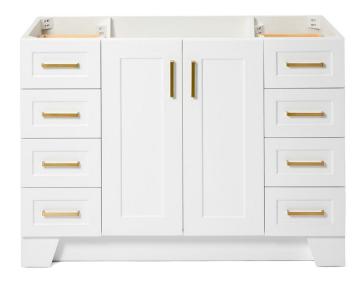

# ARIEL

# Q048S

# **BASE CABINET DIMENSIONS**

48" W x 21.6" D x 34.5" H

# **FEATURES**

- Solid wood frame & plywood panels
- Dovetail drawers and joints
- Soft closing doors & drawers