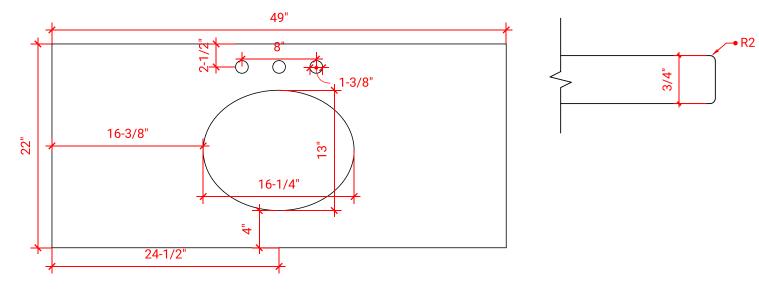

#### **OVERALL DIMENSIONS**

49" W x 22" D x 0.75" H

#### COUNTERTOP PLAN VIEW

#### FEATURES

- Solid countertop with mitered edges & seams
- Undermount white oval sink
- Pre-drilled for 8" widespread faucet

#### EDGE SIDE VIEW