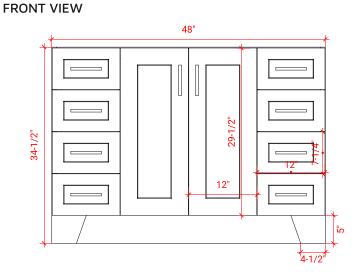

# ARIEL

# Q048S



# **BASE CABINET DIMENSIONS**

48" W x 21.6" D x 34.5" H

# **FEATURES**

- Solid wood frame & plywood panels
- Dovetail drawers and joints
- Soft closing doors & drawers

## HARDWARE FINISHES



Polished Chrome

# AVAILABLE COLORS





#### PLAN VIEW



21-3/5" 34-1/2"





#### SIDE VIEW



#### **OVERALL DIMENSIONS**

49" W x 22" D x 0.75" H

### COUNTERTOP OPTIONS



Carrara Marble CW2-049S-OVL-CT

#### COUNTERTOP PLAN VIEW

#### FEATURES

- Solid countertop with mitered edges & seams
- Undermount white oval sink
- Pre-drilled for 8" widespread faucet

#### INCLUDED

- Countertop
- Matching Backsplash
- Oval Sink



#### THREE DIMENSIONAL COUNTERTOP VIEW



#### EDGE SIDE VIEW