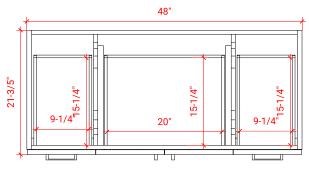

#### PLAN VIEW

21-3/5" 34-1/2"

# **BASE CABINET DIMENSIONS**

48" W x 21.6" D x 34.5" H