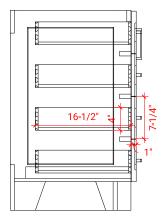

# ARIEL

# Q048S



# **BASE CABINET DIMENSIONS**

48" W x 21.6" D x 34.5" H

# **FEATURES**

- Solid wood frame & plywood panels
- Dovetail drawers and joints
- Soft closing doors & drawers

## HARDWARE FINISHES



Polished Chrome

# AVAILABLE COLORS





#### PLAN VIEW



21-3/5" 34-1/2"





#### SIDE VIEW



#### **OVERALL DIMENSIONS**

49" W x 22" D x 0.75" H

### COUNTERTOP OPTIONS



Carrara Marble CW2-049S-OVL-CT

#### COUNTERTOP PLAN VIEW

#### FEATURES

- Solid countertop with mitered edges & seams
- Undermount white oval sink
- Pre-drilled for 8" widespread faucet

#### INCLUDED

- Countertop
- Matching Backsplash
- Oval Sink



#### THREE DIMENSIONAL COUNTERTOP VIEW



#### EDGE SIDE VIEW