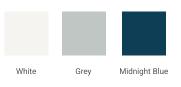

# ARIEL

# Q048S



# **BASE CABINET DIMENSIONS**

48" W x 21.6" D x 34.5" H

# **FEATURES**

- Solid wood frame & plywood panels
- Dovetail drawers and joints
- Soft closing doors & drawers

## HARDWARE FINISHES



Polished Chrome

# AVAILABLE COLORS





#### PLAN VIEW



21-3/5" 34-1/2"





#### SIDE VIEW



#### **OVERALL DIMENSIONS**

49" W x 22" D x 0.75" H

### COUNTERTOP OPTIONS



Carrara Marble CW2-049S-OVL-CT

#### COUNTERTOP PLAN VIEW

#### FEATURES

- Solid countertop with mitered edges & seams
- Undermount white oval sink
- Pre-drilled for 8" widespread faucet

#### INCLUDED

- Countertop
- Matching Backsplash
- Oval Sink



#### THREE DIMENSIONAL COUNTERTOP VIEW



#### EDGE SIDE VIEW