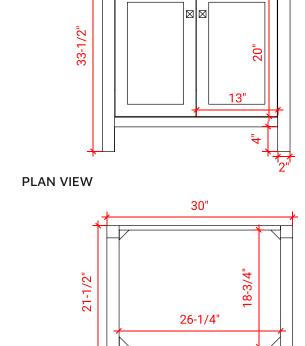

# **H030S**



30"

26"

# **BASE CABINET DIMENSIONS**

30" W x 21.5" D x 33.5" H

# **FEATURES**

- Solid wood frame with engineered wood panels
- Dovetail drawers and joints
- Soft closing doors & drawers

## HARDWARE FINISHES



## **AVAILABLE COLORS**



# FRONT VIEW



шш

#### SIDE VIEW





## **OVERALL DIMENSIONS**

30.5" W x 22" D x 0.75" H

## **COUNTERTOP OPTIONS**



Carrara Marble CW2-031S-OVL-CT

# COUNTERTOP PLAN VIEW



## **FEATURES**

- Solid countertop with mitered edges & seams
- Undermount white oval sink
- Pre-drilled for 8" widespread faucet

#### **INCLUDED**

- Countertop
- Matching Backsplash
- Oval Sink

#### **EDGE SIDE VIEW**



## THREE DIMENSIONAL COUNTERTOP VIEW