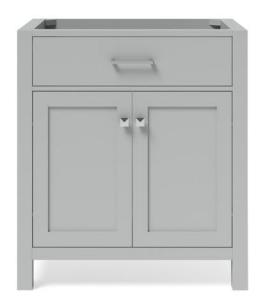

# **H030S**

30"

26"

# **BASE CABINET DIMENSIONS**

30" W x 21.5" D x 33.5" H

# **FEATURES**

- Solid wood frame with engineered wood panels
- Dovetail drawers and joints
- Soft closing doors & drawers