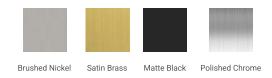

# **H030S**



30"

26"

# **BASE CABINET DIMENSIONS**

30" W x 21.5" D x 33.5" H

# **FEATURES**

- Solid wood frame with engineered wood panels
- Dovetail drawers and joints
- Soft closing doors & drawers

## HARDWARE FINISHES



## **AVAILABLE COLORS**



# FRONT VIEW



шш

#### SIDE VIEW





## **OVERALL DIMENSIONS**

30.5" W x 22" D x 0.75" H

## **COUNTERTOP OPTIONS**



Carrara Marble CW2-031S-OVL-CT

# COUNTERTOP PLAN VIEW



## **FEATURES**

- Solid countertop with mitered edges & seams
- Undermount white oval sink
- Pre-drilled for 8" widespread faucet

#### **INCLUDED**

- Countertop
- Matching Backsplash
- Oval Sink

#### **EDGE SIDE VIEW**



## THREE DIMENSIONAL COUNTERTOP VIEW