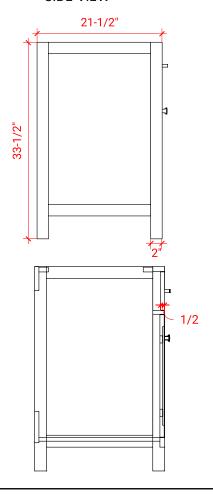

# **H030S**



30"

26"

# **BASE CABINET DIMENSIONS**

30" W x 21.5" D x 33.5" H

# **FEATURES**

- Solid wood frame with engineered wood panels
- Dovetail drawers and joints
- Soft closing doors & drawers

## HARDWARE FINISHES



## **AVAILABLE COLORS**



# FRONT VIEW



шш

#### SIDE VIEW





## **OVERALL DIMENSIONS**

30.5" W x 22" D x 0.75" H

## **COUNTERTOP OPTIONS**



Carrara Marble CW2-031S-OVL-CT

# COUNTERTOP PLAN VIEW



## **FEATURES**

- Solid countertop with mitered edges & seams
- Undermount white oval sink
- Pre-drilled for 8" widespread faucet

#### **INCLUDED**

- Countertop
- Matching Backsplash
- Oval Sink

#### **EDGE SIDE VIEW**



## THREE DIMENSIONAL COUNTERTOP VIEW