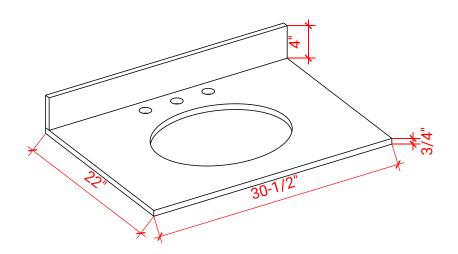

## **OVERALL DIMENSIONS**

30.5" W x 22" D x 0.75" H

## THREE DIMENSIONAL COUNTERTOP VIEW