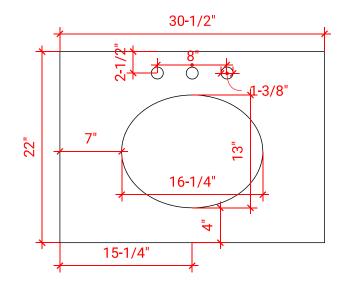

## **OVERALL DIMENSIONS**

30.5" W x 22" D x 0.75" H

# COUNTERTOP PLAN VIEW

## **FEATURES**

- Solid countertop with mitered edges & seams
- Undermount white oval sink
- Pre-drilled for 8" widespread faucet