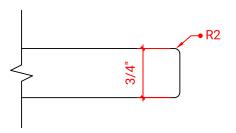

# **H030S**



30"

26"

# **BASE CABINET DIMENSIONS**

30" W x 21.5" D x 33.5" H

# **FEATURES**

- Solid wood frame with engineered wood panels
- Dovetail drawers and joints
- Soft closing doors & drawers

## HARDWARE FINISHES



## **AVAILABLE COLORS**



# FRONT VIEW



шш

#### SIDE VIEW





## **OVERALL DIMENSIONS**

30.5" W x 22" D x 0.75" H

## **COUNTERTOP OPTIONS**



Carrara Marble CW2-031S-OVL-CT

# COUNTERTOP PLAN VIEW



## **FEATURES**

- Solid countertop with mitered edges & seams
- Undermount white oval sink
- Pre-drilled for 8" widespread faucet

#### **INCLUDED**

- Countertop
- Matching Backsplash
- Oval Sink

#### **EDGE SIDE VIEW**



## THREE DIMENSIONAL COUNTERTOP VIEW