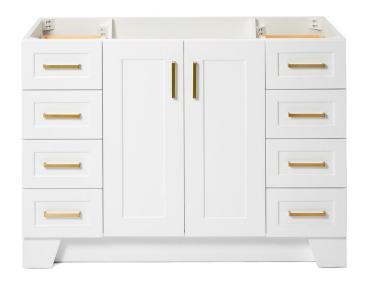

# ARIEL

#### **FEATURES**

- Solid wood frame & plywood panels
- Dovetail drawers and joints
- Soft closing doors & drawers

## HARDWARE FINISHES\*

Hardware comes preinstalled with the illustrated option. Other finishes are available on our online store if you prefer a different one.

#### AVAILABLE COLORS