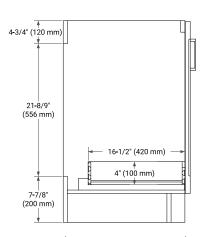

# ARIEL

#### **BASE CABINET DIMENSIONS**

48" W x 21.6" D x 34.5" H



#### **FEATURES**

- Solid wood frame & plywood panels
- Dovetail drawers and joints
- Soft closing doors & drawers

## HARDWARE FINISHES\*



Hardware comes preinstalled with the illustrated option. Other finishes are available on our online store if you prefer a different one.

#### AVAILABLE COLORS



#### FRONT VIEW



#### PLAN VIEW



#### SIDE VIEW





#### **OVERALL DIMENSIONS**

49" W x 22" D x 0.75" H

## COUNTERTOP OPTIONS



Carrara Marble

#### COUNTERTOP PLAN VIEW

#### FEATURES

- Solid countertop with mitered edges & seams
- Undermount white rectangular sink
- Pre-drilled for 8" widespread faucet

#### INCLUDED

- Countertop
- Matching Backsplash
- Rectangle Sink

# EDGE SIDE VIEW



#### THREE DIMENSIONAL COUNTERTOP VIEW