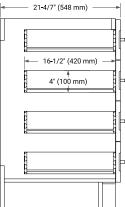

#### FRONT VIEW

#### PLAN VIEW

#### SIDE VIEW

#### **BASE CABINET DIMENSIONS**

48" W x 21.6" D x 34.5" H