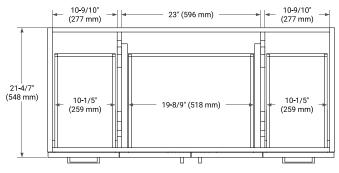

# ARIEL

#### **BASE CABINET DIMENSIONS**

48" W x 21.6" D x 34.5" H



#### **FEATURES**

- Solid wood frame & plywood panels
- Dovetail drawers and joints
- Soft closing doors & drawers

## HARDWARE FINISHES\*



Hardware comes preinstalled with the illustrated option. Other finishes are available on our online store if you prefer a different one.

#### AVAILABLE COLORS



#### FRONT VIEW



#### PLAN VIEW



#### SIDE VIEW





#### **OVERALL DIMENSIONS**

49" W x 22" D x 0.75" H

## COUNTERTOP OPTIONS



Carrara Marble

#### COUNTERTOP PLAN VIEW

#### FEATURES

- Solid countertop with mitered edges & seams
- Undermount white rectangular sink
- Pre-drilled for 8" widespread faucet

#### INCLUDED

- Countertop
- Matching Backsplash
- Rectangle Sink

# EDGE SIDE VIEW



#### THREE DIMENSIONAL COUNTERTOP VIEW