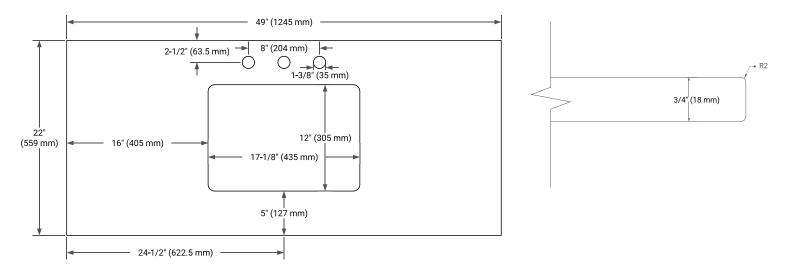

#### **OVERALL DIMENSIONS**

49" W x 22" D x 0.75" H

#### COUNTERTOP PLAN VIEW

#### FEATURES

- Solid countertop with mitered edges & seams
- Undermount white rectangular sink
- Pre-drilled for 8" widespread faucet

# EDGE SIDE VIEW