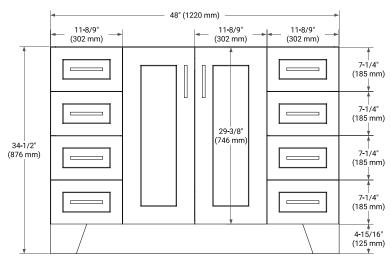

# ARIEL

#### **BASE CABINET DIMENSIONS**

48" W x 21.6" D x 34.5" H



#### **FEATURES**

- Solid wood frame & plywood panels
- Dovetail drawers and joints
- Soft closing doors & drawers

## HARDWARE FINISHES\*



Hardware comes preinstalled with the illustrated option. Other finishes are available on our online store if you prefer a different one.

#### AVAILABLE COLORS



#### FRONT VIEW



#### PLAN VIEW



#### SIDE VIEW





#### **OVERALL DIMENSIONS**

49" W x 22" D x 0.75" H

## COUNTERTOP OPTIONS



Carrara Marble

#### COUNTERTOP PLAN VIEW

#### FEATURES

- Solid countertop with mitered edges & seams
- Undermount white rectangular sink
- Pre-drilled for 8" widespread faucet

#### INCLUDED

- Countertop
- Matching Backsplash
- Rectangle Sink

# EDGE SIDE VIEW



#### THREE DIMENSIONAL COUNTERTOP VIEW