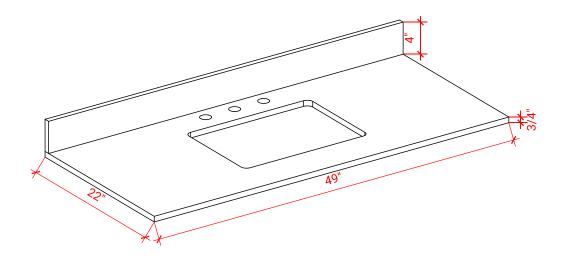

## **OVERALL DIMENSIONS**

49" W x 22" D x 0.75" H

#### THREE DIMENSIONAL COUNTERTOP VIEW