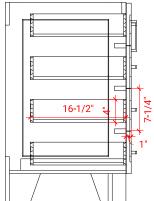

# **Q048S**



## **BASE CABINET DIMENSIONS**

48" W x 21.6" D x 34.5" H

## **FEATURES**

- Solid wood frame & plywood panels
- Dovetail drawers and joints
- Soft closing doors & drawers

## HARDWARE FINISHES



## **AVAILABLE COLORS**



#### **FRONT VIEW**



## **PLAN VIEW**



#### SIDE VIEW







## **OVERALL DIMENSIONS**

49" W x 22" D x 0.75" H

# **COUNTERTOP OPTIONS**



Carrara Marble CW2-049S-REC-CT

## **FEATURES**

- Solid countertop with mitered edges & seams
- Undermount white rectangular sink
- Pre-drilled for 8" widespread faucet

### **INCLUDED**

- Countertop
- Matching Backsplash
- Rectangle Sink

#### COUNTERTOP PLAN VIEW



#### **EDGE SIDE VIEW**



#### THREE DIMENSIONAL COUNTERTOP VIEW