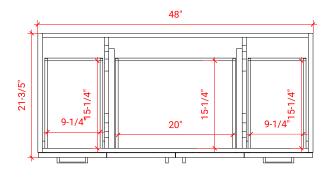

# **Q048S**



## **BASE CABINET DIMENSIONS**

48" W x 21.6" D x 34.5" H

## **FEATURES**

- Solid wood frame & plywood panels
- Dovetail drawers and joints
- Soft closing doors & drawers

## HARDWARE FINISHES



## **AVAILABLE COLORS**



#### **FRONT VIEW**



## **PLAN VIEW**



#### SIDE VIEW







## **OVERALL DIMENSIONS**

49" W x 22" D x 0.75" H

# **COUNTERTOP OPTIONS**



Carrara Marble CW2-049S-REC-CT

## **FEATURES**

- Solid countertop with mitered edges & seams
- Undermount white rectangular sink
- Pre-drilled for 8" widespread faucet

### **INCLUDED**

- Countertop
- Matching Backsplash
- Rectangle Sink

#### COUNTERTOP PLAN VIEW



#### **EDGE SIDE VIEW**



#### THREE DIMENSIONAL COUNTERTOP VIEW