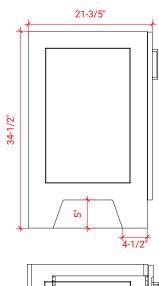

# **Q048S**



## **BASE CABINET DIMENSIONS**

48" W x 21.6" D x 34.5" H

## **FEATURES**

- Solid wood frame & plywood panels
- Dovetail drawers and joints
- Soft closing doors & drawers

## HARDWARE FINISHES



## **AVAILABLE COLORS**



#### **FRONT VIEW**



## **PLAN VIEW**



#### SIDE VIEW







## **OVERALL DIMENSIONS**

49" W x 22" D x 0.75" H

# **COUNTERTOP OPTIONS**



Carrara Marble CW2-049S-REC-CT

## **FEATURES**

- Solid countertop with mitered edges & seams
- Undermount white rectangular sink
- Pre-drilled for 8" widespread faucet

### **INCLUDED**

- Countertop
- Matching Backsplash
- Rectangle Sink

#### COUNTERTOP PLAN VIEW



#### **EDGE SIDE VIEW**



#### THREE DIMENSIONAL COUNTERTOP VIEW