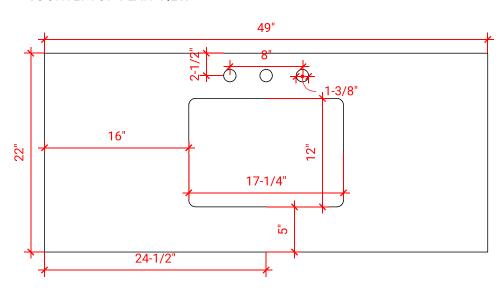

# **Q048S**



## **BASE CABINET DIMENSIONS**

48" W x 21.6" D x 34.5" H

## **FEATURES**

- Solid wood frame & plywood panels
- Dovetail drawers and joints
- Soft closing doors & drawers

## HARDWARE FINISHES



## **AVAILABLE COLORS**



#### **FRONT VIEW**



## **PLAN VIEW**



#### SIDE VIEW







## **OVERALL DIMENSIONS**

49" W x 22" D x 0.75" H

# **COUNTERTOP OPTIONS**



Carrara Marble CW2-049S-REC-CT

## **FEATURES**

- Solid countertop with mitered edges & seams
- Undermount white rectangular sink
- Pre-drilled for 8" widespread faucet

### **INCLUDED**

- Countertop
- Matching Backsplash
- Rectangle Sink

#### COUNTERTOP PLAN VIEW



#### **EDGE SIDE VIEW**



#### THREE DIMENSIONAL COUNTERTOP VIEW