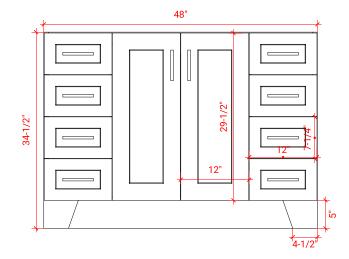

## **BASE CABINET DIMENSIONS**

48" W x 21.6" D x 34.5" H

#### **FRONT VIEW**

## **PLAN VIEW**

#### SIDE VIEW

## **OVERALL DIMENSIONS**

49" W x 22" D x 0.75" H