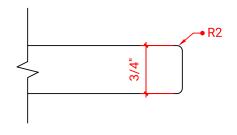

# **Q048S**



## **BASE CABINET DIMENSIONS**

48" W x 21.6" D x 34.5" H

## **FEATURES**

- Solid wood frame & plywood panels
- Dovetail drawers and joints
- Soft closing doors & drawers

## HARDWARE FINISHES



## **AVAILABLE COLORS**



#### **FRONT VIEW**



## **PLAN VIEW**



#### SIDE VIEW







## **OVERALL DIMENSIONS**

49" W x 22" D x 0.75" H

# **COUNTERTOP OPTIONS**



Carrara Marble CW2-049S-REC-CT

## **FEATURES**

- Solid countertop with mitered edges & seams
- Undermount white rectangular sink
- Pre-drilled for 8" widespread faucet

### **INCLUDED**

- Countertop
- Matching Backsplash
- Rectangle Sink

#### COUNTERTOP PLAN VIEW



#### **EDGE SIDE VIEW**



#### THREE DIMENSIONAL COUNTERTOP VIEW