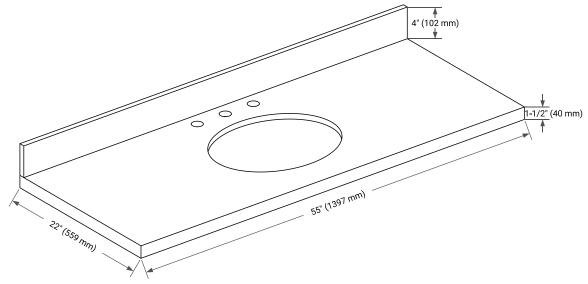

# **BASE CABINET DIMENSIONS**

54" W x 21.6" D x 34.5" H



#### **FEATURES**

- Solid wood frame & plywood panels
- Dovetail drawers and joints
- Soft closing doors & drawers

# HARDWARE FINISHES\*



Hardware comes preinstalled with the illustrated option. Other finishes are available on our online store if you prefer a different one.

## AVAILABLE COLORS



SIDE VIEW

#### FRONT VIEW



#### PLAN VIEW









# OVERALL DIMENSIONS

55" W x 22" D x 1.5" H

# COUNTERTOP OPTIONS



Carrara Marble

White Quartz

#### COUNTERTOP PLAN VIEW

### **FEATURES**

- Solid countertop with mitered edges & seams
- Undermount white oval sink
- Pre-drilled for 8" widespread faucet

EDGE SIDE VIEW

#### INCLUDED

- Countertop
- Matching Backsplash
- Oval Sink



#### THREE DIMENSIONAL COUNTERTOP VIEW