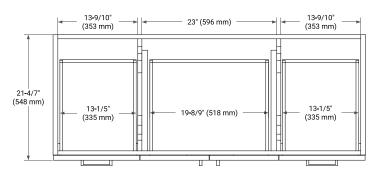

# ARIEL

# **BASE CABINET DIMENSIONS**

54" W x 21.6" D x 34.5" H



#### **FEATURES**

- Solid wood frame & plywood panels
- Dovetail drawers and joints
- Soft closing doors & drawers

# HARDWARE FINISHES\*



Hardware comes preinstalled with the illustrated option. Other finishes are available on our online store if you prefer a different one.

## AVAILABLE COLORS



SIDE VIEW

#### FRONT VIEW



#### PLAN VIEW









# OVERALL DIMENSIONS

55" W x 22" D x 1.5" H

# COUNTERTOP OPTIONS



Carrara Marble

White Quartz

#### COUNTERTOP PLAN VIEW

### **FEATURES**

- Solid countertop with mitered edges & seams
- Undermount white oval sink
- Pre-drilled for 8" widespread faucet

EDGE SIDE VIEW

#### INCLUDED

- Countertop
- Matching Backsplash
- Oval Sink



#### THREE DIMENSIONAL COUNTERTOP VIEW