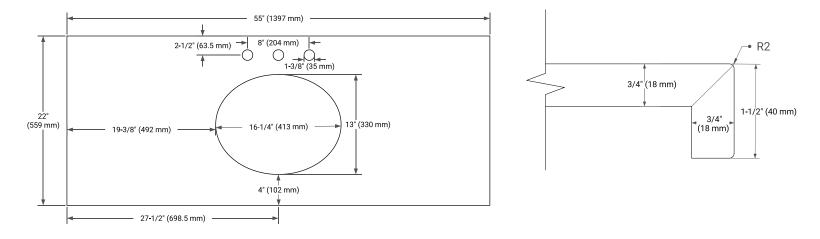

# OVERALL DIMENSIONS

55" W x 22" D x 1.5" H

#### COUNTERTOP PLAN VIEW

### **FEATURES**

- Solid countertop with mitered edges & seams
- Undermount white oval sink
- Pre-drilled for 8" widespread faucet

EDGE SIDE VIEW