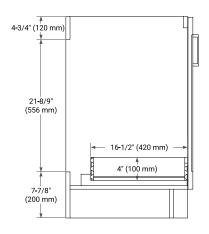

### **FEATURES**

- Solid countertop with mitered edges & seams
- Undermount white oval sink
- Pre-drilled for 8" widespread faucet

EDGE SIDE VIEW

#### THREE DIMENSIONAL COUNTERTOP VIEW