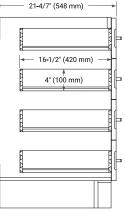

# ARIEL

# **BASE CABINET DIMENSIONS**

54" W x 21.6" D x 34.5" H



#### **FEATURES**

- Solid wood frame & plywood panels
- Dovetail drawers and joints
- Soft closing doors & drawers

# HARDWARE FINISHES\*



Hardware comes preinstalled with the illustrated option. Other finishes are available on our online store if you prefer a different one.

## AVAILABLE COLORS



SIDE VIEW

#### FRONT VIEW



#### PLAN VIEW









# OVERALL DIMENSIONS

55" W x 22" D x 1.5" H

# COUNTERTOP OPTIONS



Carrara Marble

White Quartz

#### COUNTERTOP PLAN VIEW

### **FEATURES**

- Solid countertop with mitered edges & seams
- Undermount white oval sink
- Pre-drilled for 8" widespread faucet

EDGE SIDE VIEW

#### INCLUDED

- Countertop
- Matching Backsplash
- Oval Sink



#### THREE DIMENSIONAL COUNTERTOP VIEW