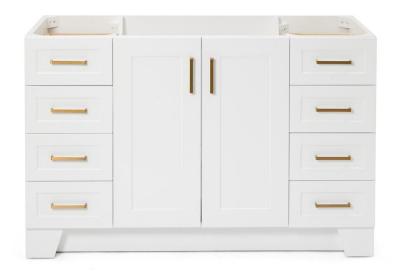

# ARIEL

#### **FEATURES**

- Solid wood frame & plywood panels
- Dovetail drawers and joints
- Soft closing doors & drawers