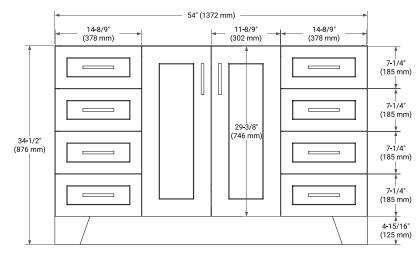

# ARIEL

# **BASE CABINET DIMENSIONS**

54" W x 21.6" D x 34.5" H



#### **FEATURES**

- Solid wood frame & plywood panels
- Dovetail drawers and joints
- Soft closing doors & drawers

# HARDWARE FINISHES\*



Hardware comes preinstalled with the illustrated option. Other finishes are available on our online store if you prefer a different one.

## AVAILABLE COLORS



SIDE VIEW

#### FRONT VIEW



#### PLAN VIEW









# OVERALL DIMENSIONS

55" W x 22" D x 1.5" H

# COUNTERTOP OPTIONS



Carrara Marble

White Quartz

#### COUNTERTOP PLAN VIEW

### **FEATURES**

- Solid countertop with mitered edges & seams
- Undermount white oval sink
- Pre-drilled for 8" widespread faucet

EDGE SIDE VIEW

#### INCLUDED

- Countertop
- Matching Backsplash
- Oval Sink



#### THREE DIMENSIONAL COUNTERTOP VIEW