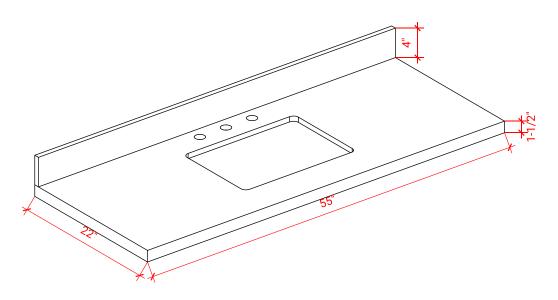

### OVERALL DIMENSIONS

55" W x 22" D x 1.5" H

#### THREE DIMENSIONAL COUNTERTOP VIEW