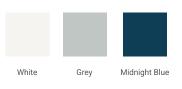

# ARIEL

# Q054S



## **BASE CABINET DIMENSIONS**

54" W x 21.6" D x 34.5" H

## **FEATURES**

- Solid wood frame & plywood panels
- Dovetail drawers and joints
- Soft closing doors & drawers

#### HARDWARE FINISHES



Polished Chrome

# AVAILABLE COLORS



# FRONT VIEW 54" \_\_\_\_

# SIDE VIEW



#### PLAN VIEW

34-1/2"







### OVERALL DIMENSIONS

55" W x 22" D x 1.5" H

### COUNTERTOP OPTIONS





Carrara Marble CW-055S-REC-CT

White Quartz WQ-055S-REC-CT

#### COUNTERTOP PLAN VIEW

#### FEATURES

- Solid countertop with mitered edges & seams
- Undermount white rectangular sink
- Pre-drilled for 8" widespread faucet

#### INCLUDED

- Countertop
- Matching Backsplash
- Rectangle Sink



#### THREE DIMENSIONAL COUNTERTOP VIEW



#### www.arielbath.com

#### EDGE SIDE VIEW