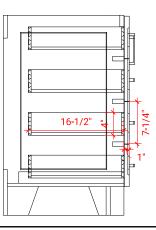

# ARIEL

# Q054S



## **BASE CABINET DIMENSIONS**

54" W x 21.6" D x 34.5" H

## **FEATURES**

- Solid wood frame & plywood panels
- Dovetail drawers and joints
- Soft closing doors & drawers

#### HARDWARE FINISHES



Polished Chrome

# AVAILABLE COLORS



# FRONT VIEW 54" \_\_\_\_

# SIDE VIEW



#### PLAN VIEW

34-1/2"







### OVERALL DIMENSIONS

55" W x 22" D x 1.5" H

### COUNTERTOP OPTIONS





Carrara Marble CW-055S-REC-CT

White Quartz WQ-055S-REC-CT

#### COUNTERTOP PLAN VIEW

#### FEATURES

- Solid countertop with mitered edges & seams
- Undermount white rectangular sink
- Pre-drilled for 8" widespread faucet

#### INCLUDED

- Countertop
- Matching Backsplash
- Rectangle Sink



#### THREE DIMENSIONAL COUNTERTOP VIEW



#### www.arielbath.com

#### EDGE SIDE VIEW