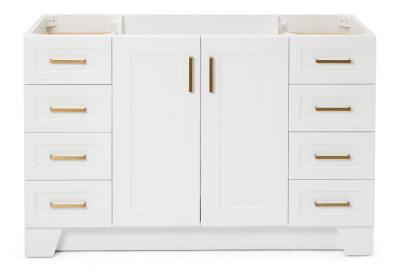

## **BASE CABINET DIMENSIONS**

54" W x 21.6" D x 34.5" H

## **FEATURES**

- Solid wood frame & plywood panels
- Dovetail drawers and joints
- Soft closing doors & drawers

# FRONT VIEW 54" \_\_\_\_