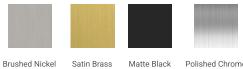

# ARIEL

# Q054S



## **BASE CABINET DIMENSIONS**

54" W x 21.6" D x 34.5" H

## **FEATURES**

- Solid wood frame & plywood panels
- Dovetail drawers and joints
- Soft closing doors & drawers

#### HARDWARE FINISHES



Polished Chrome

# AVAILABLE COLORS



# FRONT VIEW 54" \_\_\_\_

# SIDE VIEW



#### PLAN VIEW

34-1/2"







### OVERALL DIMENSIONS

55" W x 22" D x 1.5" H

### COUNTERTOP OPTIONS





Carrara Marble CW-055S-REC-CT

White Quartz WQ-055S-REC-CT

#### COUNTERTOP PLAN VIEW

#### FEATURES

- Solid countertop with mitered edges & seams
- Undermount white rectangular sink
- Pre-drilled for 8" widespread faucet

#### INCLUDED

- Countertop
- Matching Backsplash
- Rectangle Sink



#### THREE DIMENSIONAL COUNTERTOP VIEW



#### www.arielbath.com

#### EDGE SIDE VIEW