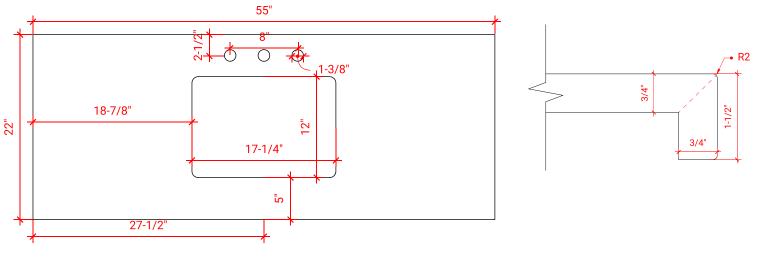

#### PLAN VIEW

34-1/2"

### OVERALL DIMENSIONS

55" W x 22" D x 1.5" H

#### COUNTERTOP PLAN VIEW

#### FEATURES

- Solid countertop with mitered edges & seams
- Undermount white rectangular sink
- Pre-drilled for 8" widespread faucet

#### EDGE SIDE VIEW