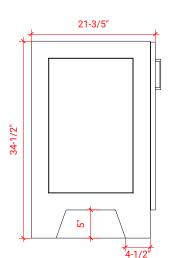

# ARIEL

# Q054S



## **BASE CABINET DIMENSIONS**

54" W x 21.6" D x 34.5" H

## **FEATURES**

- Solid wood frame & plywood panels
- Dovetail drawers and joints
- Soft closing doors & drawers

#### HARDWARE FINISHES



Polished Chrome

# AVAILABLE COLORS



# FRONT VIEW 54" \_\_\_\_

# SIDE VIEW



#### PLAN VIEW

34-1/2"







### OVERALL DIMENSIONS

55" W x 22" D x 1.5" H

### COUNTERTOP OPTIONS





Carrara Marble CW-055S-REC-CT

White Quartz WQ-055S-REC-CT

#### COUNTERTOP PLAN VIEW

#### FEATURES

- Solid countertop with mitered edges & seams
- Undermount white rectangular sink
- Pre-drilled for 8" widespread faucet

#### INCLUDED

- Countertop
- Matching Backsplash
- Rectangle Sink



#### THREE DIMENSIONAL COUNTERTOP VIEW



#### www.arielbath.com

#### EDGE SIDE VIEW