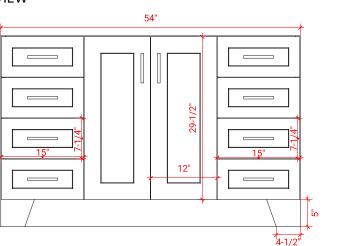

## **BASE CABINET DIMENSIONS**

54" W x 21.6" D x 34.5" H

# FRONT VIEW 54" \_\_\_\_

# SIDE VIEW

#### PLAN VIEW

34-1/2"