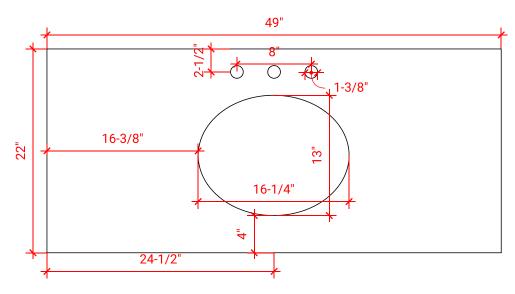

## **OVERALL DIMENSIONS**

49" W x 22" D x 0.75" H

## **FEATURES**

- Solid countertop with mitered edges & seams
- Undermount white oval sink
- Pre-drilled for 8" widespread faucet

#### COUNTERTOP PLAN VIEW