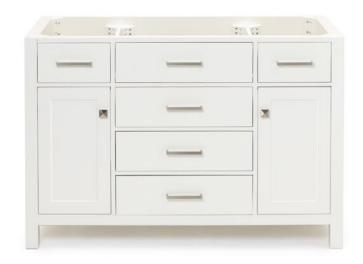

#### H048S

## **BASE CABINET DIMENSIONS**

48" W x 21.5" D x 33.5" H

## **FEATURES**

- Solid wood frame with engineered wood panels
- Dovetail drawers and joints
- Soft closing doors & drawers