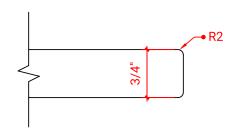

#### H048S



## **BASE CABINET DIMENSIONS**

48" W x 21.5" D x 33.5" H

## **FEATURES**

- Solid wood frame with engineered wood panels
- Dovetail drawers and joints
- Soft closing doors & drawers

# HARDWARE FINISHES



## **AVAILABLE COLORS**



#### **FRONT VIEW**



#### **PLAN VIEW**



#### SIDE VIEW





## **OVERALL DIMENSIONS**

49" W x 22" D x 0.75" H

## **COUNTERTOP OPTIONS**



Carrara Marble CW2-049S-OVL-CT

## **FEATURES**

- Solid countertop with mitered edges & seams
- Undermount white oval sink
- Pre-drilled for 8" widespread faucet

#### **INCLUDED**

- Countertop
- Matching Backsplash
- Oval Sink

#### COUNTERTOP PLAN VIEW



#### **EDGE SIDE VIEW**



#### THREE DIMENSIONAL COUNTERTOP VIEW