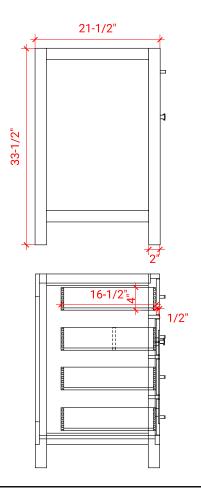

#### H048S



## **BASE CABINET DIMENSIONS**

48" W x 21.5" D x 33.5" H

## **FEATURES**

- Solid wood frame with engineered wood panels
- Dovetail drawers and joints
- Soft closing doors & drawers

# HARDWARE FINISHES



## **AVAILABLE COLORS**



#### **FRONT VIEW**



#### **PLAN VIEW**



#### SIDE VIEW





## **OVERALL DIMENSIONS**

49" W x 22" D x 0.75" H

## **COUNTERTOP OPTIONS**



Carrara Marble CW2-049S-OVL-CT

## **FEATURES**

- Solid countertop with mitered edges & seams
- Undermount white oval sink
- Pre-drilled for 8" widespread faucet

#### **INCLUDED**

- Countertop
- Matching Backsplash
- Oval Sink

#### COUNTERTOP PLAN VIEW



#### **EDGE SIDE VIEW**



#### THREE DIMENSIONAL COUNTERTOP VIEW