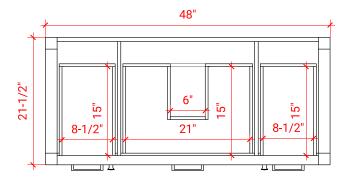

## **BASE CABINET DIMENSIONS**

48" W x 21.5" D x 33.5" H

#### **FRONT VIEW**

#### **PLAN VIEW**