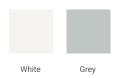

#### H048S



## **BASE CABINET DIMENSIONS**

48" W x 21.5" D x 33.5" H

## **FEATURES**

- Solid wood frame with engineered wood panels
- Dovetail drawers and joints
- Soft closing doors & drawers

# HARDWARE FINISHES



## **AVAILABLE COLORS**



#### **FRONT VIEW**



#### **PLAN VIEW**



#### SIDE VIEW





## **OVERALL DIMENSIONS**

49" W x 22" D x 0.75" H

## **COUNTERTOP OPTIONS**



Carrara Marble CW2-049S-OVL-CT

## **FEATURES**

- Solid countertop with mitered edges & seams
- Undermount white oval sink
- Pre-drilled for 8" widespread faucet

#### **INCLUDED**

- Countertop
- Matching Backsplash
- Oval Sink

#### COUNTERTOP PLAN VIEW



#### **EDGE SIDE VIEW**



#### THREE DIMENSIONAL COUNTERTOP VIEW