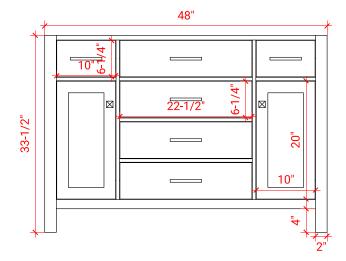

## **BASE CABINET DIMENSIONS**

48" W x 21.5" D x 33.5" H

#### **FRONT VIEW**

#### **PLAN VIEW**

#### SIDE VIEW