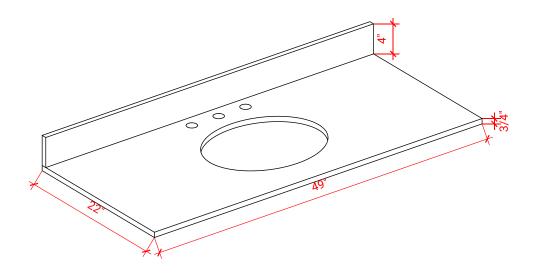

#### THREE DIMENSIONAL COUNTERTOP VIEW

## **OVERALL DIMENSIONS**

49" W x 22" D x 0.75" H

## **COUNTERTOP OPTIONS**

Carrara Marble CW2-049S-OVL-CT

#### **INCLUDED**

- Countertop
- Matching Backsplash
- Oval Sink