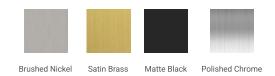

#### H048S



## **BASE CABINET DIMENSIONS**

48" W x 21.5" D x 33.5" H

## **FEATURES**

- Solid wood frame with engineered wood panels
- Dovetail drawers and joints
- Soft closing doors & drawers

# HARDWARE FINISHES



## **AVAILABLE COLORS**



#### **FRONT VIEW**



#### **PLAN VIEW**



#### SIDE VIEW





## **OVERALL DIMENSIONS**

49" W x 22" D x 0.75" H

## **COUNTERTOP OPTIONS**



Carrara Marble CW2-049S-OVL-CT

## **FEATURES**

- Solid countertop with mitered edges & seams
- Undermount white oval sink
- Pre-drilled for 8" widespread faucet

#### **INCLUDED**

- Countertop
- Matching Backsplash
- Oval Sink

#### COUNTERTOP PLAN VIEW



#### **EDGE SIDE VIEW**



#### THREE DIMENSIONAL COUNTERTOP VIEW