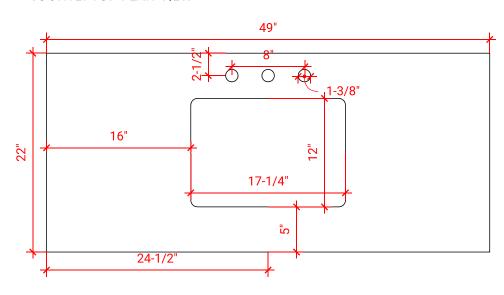

### H048S



## **BASE CABINET DIMENSIONS**

48" W x 21.5" D x 33.5" H

## **FEATURES**

- Solid wood frame with engineered wood panels
- Dovetail drawers and joints
- Soft closing doors & drawers

# HARDWARE FINISHES



## **AVAILABLE COLORS**



#### **FRONT VIEW**



### **PLAN VIEW**



#### SIDE VIEW





## **OVERALL DIMENSIONS**

49" W x 22" D x 0.75" H

# **COUNTERTOP OPTIONS**



Carrara Marble CW2-049S-REC-CT

## **FEATURES**

- Solid countertop with mitered edges & seams
- Undermount white rectangular sink
- Pre-drilled for 8" widespread faucet

#### **INCLUDED**

- Countertop
- Matching Backsplash
- Rectangle Sink

#### COUNTERTOP PLAN VIEW



#### **EDGE SIDE VIEW**



#### THREE DIMENSIONAL COUNTERTOP VIEW