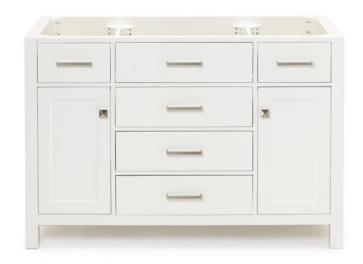

### H048S

## **BASE CABINET DIMENSIONS**

48" W x 21.5" D x 33.5" H

## **FEATURES**

- Solid wood frame with engineered wood panels
- Dovetail drawers and joints
- Soft closing doors & drawers