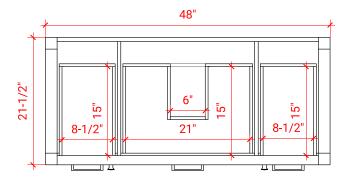

## **BASE CABINET DIMENSIONS**

48" W x 21.5" D x 33.5" H

#### **FRONT VIEW**

### **PLAN VIEW**

#### SIDE VIEW