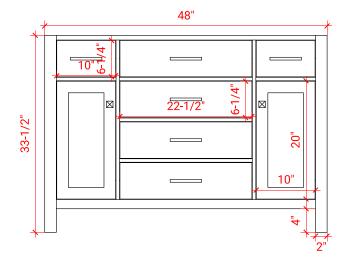

### H048S



## **BASE CABINET DIMENSIONS**

48" W x 21.5" D x 33.5" H

## **FEATURES**

- Solid wood frame with engineered wood panels
- Dovetail drawers and joints
- Soft closing doors & drawers

# HARDWARE FINISHES



## **AVAILABLE COLORS**



#### **FRONT VIEW**



### **PLAN VIEW**



#### SIDE VIEW





## **OVERALL DIMENSIONS**

49" W x 22" D x 0.75" H

# **COUNTERTOP OPTIONS**



Carrara Marble CW2-049S-REC-CT

## **FEATURES**

- Solid countertop with mitered edges & seams
- Undermount white rectangular sink
- Pre-drilled for 8" widespread faucet

#### **INCLUDED**

- Countertop
- Matching Backsplash
- Rectangle Sink

#### COUNTERTOP PLAN VIEW



#### **EDGE SIDE VIEW**



#### THREE DIMENSIONAL COUNTERTOP VIEW