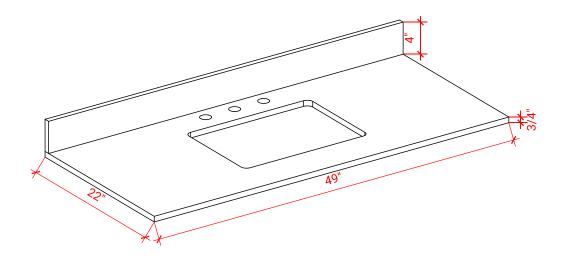

## **OVERALL DIMENSIONS**

49" W x 22" D x 0.75" H

# **COUNTERTOP OPTIONS**

Carrara Marble CW2-049S-REC-CT

#### THREE DIMENSIONAL COUNTERTOP VIEW