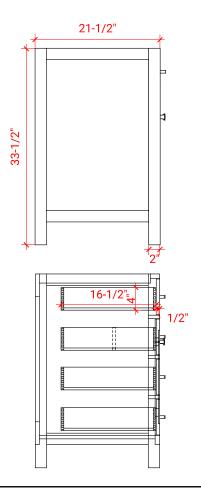

### H048S



## **BASE CABINET DIMENSIONS**

48" W x 21.5" D x 33.5" H

## **FEATURES**

- Solid wood frame with engineered wood panels
- Dovetail drawers and joints
- Soft closing doors & drawers

# HARDWARE FINISHES



## **AVAILABLE COLORS**



#### **FRONT VIEW**



### **PLAN VIEW**



#### SIDE VIEW





## **OVERALL DIMENSIONS**

49" W x 22" D x 0.75" H

# **COUNTERTOP OPTIONS**



Carrara Marble CW2-049S-REC-CT

## **FEATURES**

- Solid countertop with mitered edges & seams
- Undermount white rectangular sink
- Pre-drilled for 8" widespread faucet

#### **INCLUDED**

- Countertop
- Matching Backsplash
- Rectangle Sink

#### COUNTERTOP PLAN VIEW



#### **EDGE SIDE VIEW**



#### THREE DIMENSIONAL COUNTERTOP VIEW