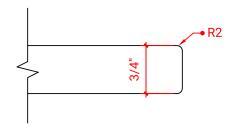

### H048S



## **BASE CABINET DIMENSIONS**

48" W x 21.5" D x 33.5" H

## **FEATURES**

- Solid wood frame with engineered wood panels
- Dovetail drawers and joints
- Soft closing doors & drawers

# HARDWARE FINISHES



## **AVAILABLE COLORS**



#### **FRONT VIEW**



### **PLAN VIEW**



#### SIDE VIEW





## **OVERALL DIMENSIONS**

49" W x 22" D x 0.75" H

# **COUNTERTOP OPTIONS**



Carrara Marble CW2-049S-REC-CT

## **FEATURES**

- Solid countertop with mitered edges & seams
- Undermount white rectangular sink
- Pre-drilled for 8" widespread faucet

#### **INCLUDED**

- Countertop
- Matching Backsplash
- Rectangle Sink

#### COUNTERTOP PLAN VIEW



#### **EDGE SIDE VIEW**



#### THREE DIMENSIONAL COUNTERTOP VIEW