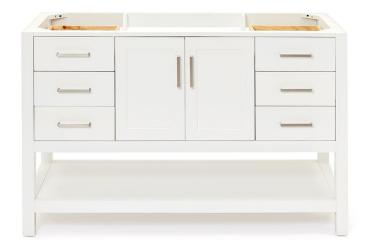

### **BASE CABINET DIMENSIONS**

54" W x 21.5" D x 34.5" H

### **FEATURES**

- Solid wood frame & plywood panels
- Dovetail drawers and joints
- Soft closing doors & drawers