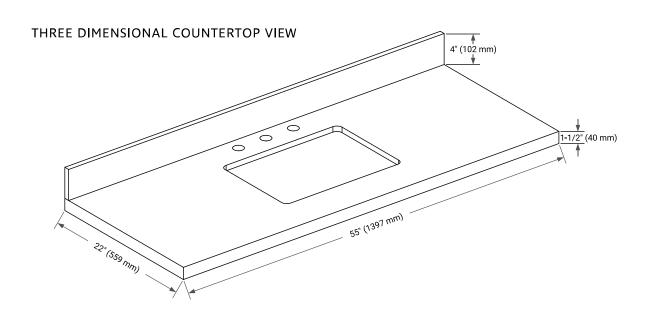

Solid wood frame & plywood panels
- Dovetail drawers and joints
- Soft closing doors & drawers

### HARDWARE FINISHES\*



\*Hardware comes preinstalled with the illustrated option. Other finishes are available on our online store if you prefer a different one.

### **AVAILABLE COLORS**



### **FRONT VIEW**



### SIDE VIEW



### **PLAN VIEW**



# 5-1/8" (130 mm) 10-1/3" (262 mm) 4" (100 mm) 2" (50 mm) 4" (100 mm)



## **OVERALL DIMENSIONS**

55" W x 22" D x 1.5" H

### **COUNTERTOP OPTIONS**





Carrara Marble

White Quartz

## **FEATURES**

- Solid countertop with mitered edges & seams
- Undermount white rectangular sink
- Pre-drilled for 8" widespread faucet

### **INCLUDED**

- Countertop
- Matching Backsplash
- Rectangle Sink

### **COUNTERTOP PLAN VIEW**

# EDGE SIDE VIEW