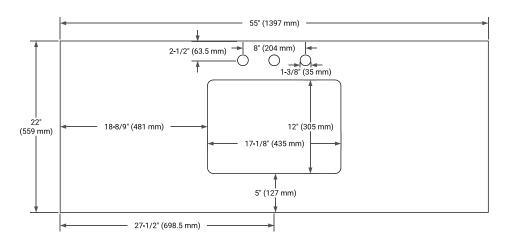

*

- Solid wood frame & plywood panels
- Dovetail drawers and joints
- Soft closing doors & drawers

### HARDWARE FINISHES\*



\*Hardware comes preinstalled with the illustrated option. Other finishes are available on our online store if you prefer a different one.

### **AVAILABLE COLORS**



### **FRONT VIEW**



### SIDE VIEW



### **PLAN VIEW**



# 5-1/8" (130 mm) 10-1/3" (262 mm) 4" (100 mm) 2" (50 mm) 4" (100 mm)



## **OVERALL DIMENSIONS**

55" W x 22" D x 1.5" H

### **COUNTERTOP OPTIONS**





Carrara Marble

White Quartz

## **FEATURES**

- Solid countertop with mitered edges & seams
- Undermount white rectangular sink
- Pre-drilled for 8" widespread faucet

### **INCLUDED**

- Countertop
- Matching Backsplash
- Rectangle Sink

### **COUNTERTOP PLAN VIEW**

# EDGE SIDE VIEW