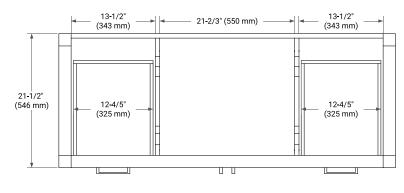

### **BASE CABINET DIMENSIONS**

54" W x 21.5" D x 34.5" H



### **FEATURES**

- Solid wood frame & plywood panels
- Dovetail drawers and joints
- Soft closing doors & drawers

### HARDWARE FINISHES\*



\*Hardware comes preinstalled with the illustrated option. Other finishes are available on our online store if you prefer a different one.

### **AVAILABLE COLORS**



### **FRONT VIEW**



### SIDE VIEW



### **PLAN VIEW**



# 5-1/8" (130 mm) 10-1/3" (262 mm) 4" (100 mm) 2" (50 mm) 4" (100 mm)



## **OVERALL DIMENSIONS**

55" W x 22" D x 1.5" H

### **COUNTERTOP OPTIONS**





Carrara Marble

White Quartz

## **FEATURES**

- Solid countertop with mitered edges & seams
- Undermount white rectangular sink
- Pre-drilled for 8" widespread faucet

### **INCLUDED**

- Countertop
- Matching Backsplash
- Rectangle Sink

### **COUNTERTOP PLAN VIEW**

# EDGE SIDE VIEW