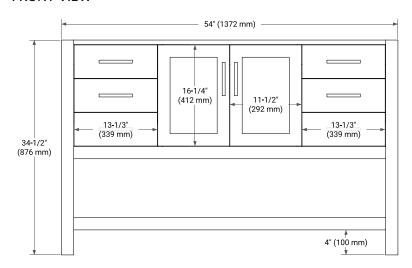

### **BASE CABINET DIMENSIONS**

54" W x 21.5" D x 34.5" H



### **FEATURES**

- Solid wood frame & plywood panels
- Dovetail drawers and joints
- Soft closing doors & drawers

### HARDWARE FINISHES\*



\*Hardware comes preinstalled with the illustrated option. Other finishes are available on our online store if you prefer a different one.

### **AVAILABLE COLORS**



### **FRONT VIEW**



### SIDE VIEW



### **PLAN VIEW**



# 5-1/8" (130 mm) 10-1/3" (262 mm) 4" (100 mm) 2" (50 mm) 4" (100 mm)



## **OVERALL DIMENSIONS**

55" W x 22" D x 1.5" H

### **COUNTERTOP OPTIONS**





Carrara Marble

White Quartz

## **FEATURES**

- Solid countertop with mitered edges & seams
- Undermount white rectangular sink
- Pre-drilled for 8" widespread faucet

### **INCLUDED**

- Countertop
- Matching Backsplash
- Rectangle Sink

### **COUNTERTOP PLAN VIEW**

# EDGE SIDE VIEW