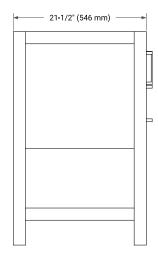

### **BASE CABINET DIMENSIONS**

54" W x 21.5" D x 34.5" H



### **FEATURES**

- Solid wood frame & plywood panels
- Dovetail drawers and joints
- Soft closing doors & drawers

### HARDWARE FINISHES\*



\*Hardware comes preinstalled with the illustrated option. Other finishes are available on our online store if you prefer a different one.

### **AVAILABLE COLORS**



### **FRONT VIEW**



### SIDE VIEW



### **PLAN VIEW**



# 5-1/8" (130 mm) 10-1/3" (262 mm) 4" (100 mm) 2" (50 mm) 4" (100 mm)



## **OVERALL DIMENSIONS**

55" W x 22" D x 1.5" H

### **COUNTERTOP OPTIONS**





Carrara Marble

White Quartz

## **FEATURES**

- Solid countertop with mitered edges & seams
- Undermount white rectangular sink
- Pre-drilled for 8" widespread faucet

### **INCLUDED**

- Countertop
- Matching Backsplash
- Rectangle Sink

### **COUNTERTOP PLAN VIEW**

# EDGE SIDE VIEW