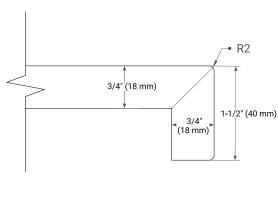

- Solid wood frame & plywood panels
- Dovetail drawers and joints
- Soft closing doors & drawers

### HARDWARE FINISHES\*



\*Hardware comes preinstalled with the illustrated option. Other finishes are available on our online store if you prefer a different one.

### **AVAILABLE COLORS**



### **FRONT VIEW**



### SIDE VIEW



### **PLAN VIEW**



# 5-1/8" (130 mm) 10-1/3" (262 mm) 4" (100 mm) 2" (50 mm) 4" (100 mm)



## **OVERALL DIMENSIONS**

55" W x 22" D x 1.5" H

### **COUNTERTOP OPTIONS**





Carrara Marble

White Quartz

## **FEATURES**

- Solid countertop with mitered edges & seams
- Undermount white rectangular sink
- Pre-drilled for 8" widespread faucet

### **INCLUDED**

- Countertop
- Matching Backsplash
- Rectangle Sink

### **COUNTERTOP PLAN VIEW**

# EDGE SIDE VIEW