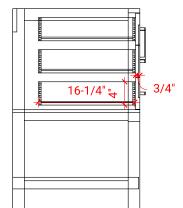

# **S054S**



### **BASE CABINET DIMENSIONS**

54" W x 21.5" D x 34.5" H

# **FEATURES**

- Solid wood frame & plywood panels
- Dovetail drawers and joints
- Soft closing doors & drawers

# HARDWARE FINISHES



# **AVAILABLE COLORS**



# FRONT VIEW



# SIDE VIEW



# PLAN VIEW









# **OVERALL DIMENSIONS**

55" W x 22" D x 1.5" H

# **COUNTERTOP OPTIONS**







White Quartz WQ-055S-REC-CT

# **FEATURES**

- Solid countertop with mitered edges & seams
- Undermount white rectangular sink
- Pre-drilled for 8" widespread faucet

### **INCLUDED**

- Countertop
- Matching Backsplash
- Sink

### COUNTERTOP PLAN VIEW

# 18-7/8" 18-7/8" 17-1/4" 27-1/2"

### **EDGE SIDE VIEW**



# THREE DIMENSIONAL COUNTERTOP VIEW