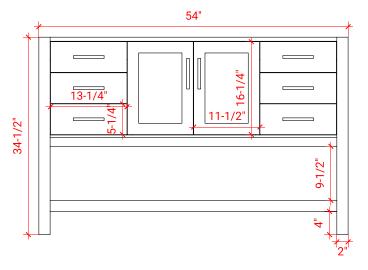

# **S054S**



### **BASE CABINET DIMENSIONS**

54" W x 21.5" D x 34.5" H

# **FEATURES**

- Solid wood frame & plywood panels
- Dovetail drawers and joints
- Soft closing doors & drawers

# HARDWARE FINISHES



# **AVAILABLE COLORS**



# FRONT VIEW



# SIDE VIEW



# PLAN VIEW









# **OVERALL DIMENSIONS**

55" W x 22" D x 1.5" H

# **COUNTERTOP OPTIONS**







White Quartz WQ-055S-REC-CT

# **FEATURES**

- Solid countertop with mitered edges & seams
- Undermount white rectangular sink
- Pre-drilled for 8" widespread faucet

### **INCLUDED**

- Countertop
- Matching Backsplash
- Sink

### COUNTERTOP PLAN VIEW

# 18-7/8" 18-7/8" 17-1/4" 27-1/2"

### **EDGE SIDE VIEW**



# THREE DIMENSIONAL COUNTERTOP VIEW