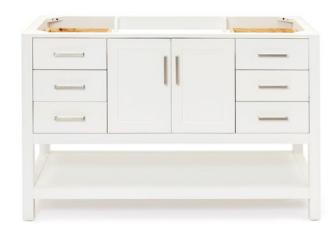

# **S054S**

### **BASE CABINET DIMENSIONS**

54" W x 21.5" D x 34.5" H

# **FEATURES**

- Solid wood frame & plywood panels
- Dovetail drawers and joints
- Soft closing doors & drawers