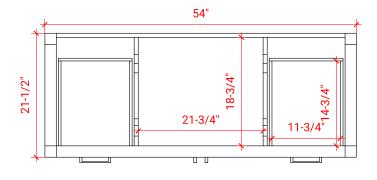

# **S054S**



### **BASE CABINET DIMENSIONS**

54" W x 21.5" D x 34.5" H

# **FEATURES**

- Solid wood frame & plywood panels
- Dovetail drawers and joints
- Soft closing doors & drawers

# HARDWARE FINISHES



# **AVAILABLE COLORS**



# FRONT VIEW



# SIDE VIEW



# PLAN VIEW









# **OVERALL DIMENSIONS**

55" W x 22" D x 1.5" H

# **COUNTERTOP OPTIONS**







White Quartz WQ-055S-REC-CT

# **FEATURES**

- Solid countertop with mitered edges & seams
- Undermount white rectangular sink
- Pre-drilled for 8" widespread faucet

### **INCLUDED**

- Countertop
- Matching Backsplash
- Sink

### COUNTERTOP PLAN VIEW

# 18-7/8" 18-7/8" 17-1/4" 27-1/2"

### **EDGE SIDE VIEW**



# THREE DIMENSIONAL COUNTERTOP VIEW