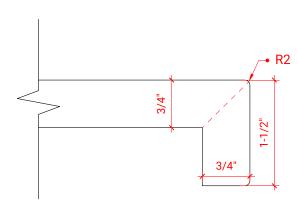

# **S054S**



### **BASE CABINET DIMENSIONS**

54" W x 21.5" D x 34.5" H

# **FEATURES**

- Solid wood frame & plywood panels
- Dovetail drawers and joints
- Soft closing doors & drawers

# HARDWARE FINISHES



# **AVAILABLE COLORS**



# FRONT VIEW



# SIDE VIEW



# PLAN VIEW









# **OVERALL DIMENSIONS**

55" W x 22" D x 1.5" H

# **COUNTERTOP OPTIONS**







White Quartz WQ-055S-REC-CT

# **FEATURES**

- Solid countertop with mitered edges & seams
- Undermount white rectangular sink
- Pre-drilled for 8" widespread faucet

### **INCLUDED**

- Countertop
- Matching Backsplash
- Sink

### COUNTERTOP PLAN VIEW

# 18-7/8" 18-7/8" 17-1/4" 27-1/2"

### **EDGE SIDE VIEW**



# THREE DIMENSIONAL COUNTERTOP VIEW