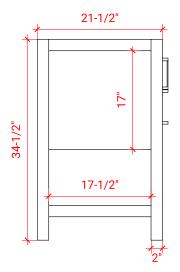

# **S054S**



### **BASE CABINET DIMENSIONS**

54" W x 21.5" D x 34.5" H

# **FEATURES**

- Solid wood frame & plywood panels
- Dovetail drawers and joints
- Soft closing doors & drawers

# HARDWARE FINISHES



# **AVAILABLE COLORS**



# FRONT VIEW



# SIDE VIEW



# PLAN VIEW









# **OVERALL DIMENSIONS**

55" W x 22" D x 1.5" H

# **COUNTERTOP OPTIONS**







White Quartz WQ-055S-REC-CT

# **FEATURES**

- Solid countertop with mitered edges & seams
- Undermount white rectangular sink
- Pre-drilled for 8" widespread faucet

### **INCLUDED**

- Countertop
- Matching Backsplash
- Sink

### COUNTERTOP PLAN VIEW

# 18-7/8" 18-7/8" 17-1/4" 27-1/2"

### **EDGE SIDE VIEW**



# THREE DIMENSIONAL COUNTERTOP VIEW