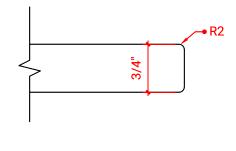

# Q054S



## **BASE CABINET DIMENSIONS**

54" W x 21.6" D x 34.5" H

## **FEATURES**

- Solid wood frame & plywood panels
- Dovetail drawers and joints
- Soft closing doors & drawers

## HARDWARE FINISHES



## **AVAILABLE COLORS**



#### **FRONT VIEW**



#### SIDE VIEW



## **PLAN VIEW**





## **OVERALL DIMENSIONS**

55" W x 22" D x 0.75" H

# **COUNTERTOP OPTIONS**



Carrara Marble CW2-055S-REC-CT

## **FEATURES**

- Solid countertop with mitered edges & seams
- Undermount white rectangular sink
- Pre-drilled for 8" widespread faucet

#### **INCLUDED**

- Countertop
- Matching Backsplash
- Rectangle Sink

#### COUNTERTOP PLAN VIEW



#### **EDGE SIDE VIEW**



## THREE DIMENSIONAL COUNTERTOP VIEW