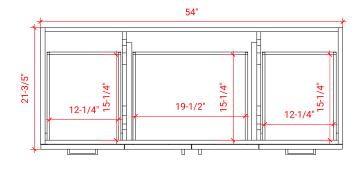

# Q054S



## **BASE CABINET DIMENSIONS**

54" W x 21.6" D x 34.5" H

## **FEATURES**

- Solid wood frame & plywood panels
- Dovetail drawers and joints
- Soft closing doors & drawers

## HARDWARE FINISHES



## **AVAILABLE COLORS**



#### **FRONT VIEW**



#### SIDE VIEW



## **PLAN VIEW**





## **OVERALL DIMENSIONS**

55" W x 22" D x 0.75" H

# **COUNTERTOP OPTIONS**



Carrara Marble CW2-055S-REC-CT

## **FEATURES**

- Solid countertop with mitered edges & seams
- Undermount white rectangular sink
- Pre-drilled for 8" widespread faucet

#### **INCLUDED**

- Countertop
- Matching Backsplash
- Rectangle Sink

#### COUNTERTOP PLAN VIEW



#### **EDGE SIDE VIEW**



## THREE DIMENSIONAL COUNTERTOP VIEW