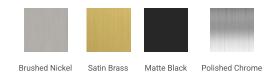

# Q054S



## **BASE CABINET DIMENSIONS**

54" W x 21.6" D x 34.5" H

## **FEATURES**

- Solid wood frame & plywood panels
- Dovetail drawers and joints
- Soft closing doors & drawers

## HARDWARE FINISHES



## **AVAILABLE COLORS**



#### **FRONT VIEW**



#### SIDE VIEW



## **PLAN VIEW**





## **OVERALL DIMENSIONS**

55" W x 22" D x 0.75" H

# **COUNTERTOP OPTIONS**



Carrara Marble CW2-055S-REC-CT

## **FEATURES**

- Solid countertop with mitered edges & seams
- Undermount white rectangular sink
- Pre-drilled for 8" widespread faucet

#### **INCLUDED**

- Countertop
- Matching Backsplash
- Rectangle Sink

#### COUNTERTOP PLAN VIEW



#### **EDGE SIDE VIEW**



## THREE DIMENSIONAL COUNTERTOP VIEW