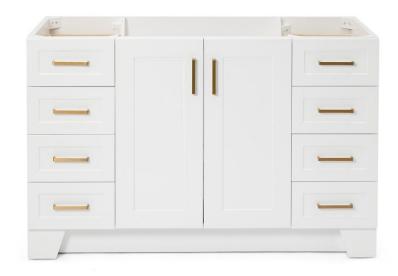

# Q054S

## **BASE CABINET DIMENSIONS**

54" W x 21.6" D x 34.5" H

## **FEATURES**

- Solid wood frame & plywood panels
- Dovetail drawers and joints
- Soft closing doors & drawers