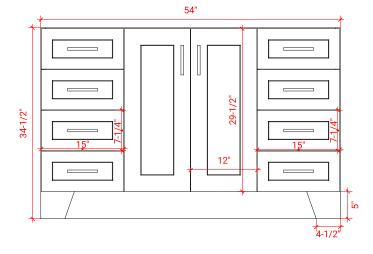

## **BASE CABINET DIMENSIONS**

54" W x 21.6" D x 34.5" H

#### **FRONT VIEW**

#### SIDE VIEW

## **PLAN VIEW**