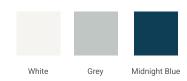

# Q054S



## **BASE CABINET DIMENSIONS**

54" W x 21.6" D x 34.5" H

## **FEATURES**

- Solid wood frame & plywood panels
- Dovetail drawers and joints
- Soft closing doors & drawers

## HARDWARE FINISHES



## **AVAILABLE COLORS**



#### **FRONT VIEW**



#### SIDE VIEW



## **PLAN VIEW**





## **OVERALL DIMENSIONS**

55" W x 22" D x 0.75" H

# **COUNTERTOP OPTIONS**



Carrara Marble CW2-055S-REC-CT

## **FEATURES**

- Solid countertop with mitered edges & seams
- Undermount white rectangular sink
- Pre-drilled for 8" widespread faucet

#### **INCLUDED**

- Countertop
- Matching Backsplash
- Rectangle Sink

#### COUNTERTOP PLAN VIEW



#### **EDGE SIDE VIEW**



## THREE DIMENSIONAL COUNTERTOP VIEW