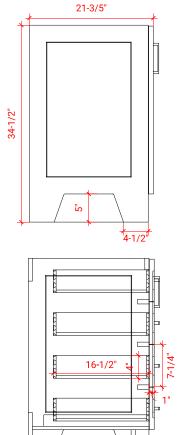

## **BASE CABINET DIMENSIONS**

54" W x 21.6" D x 34.5" H

#### **FRONT VIEW**

#### SIDE VIEW