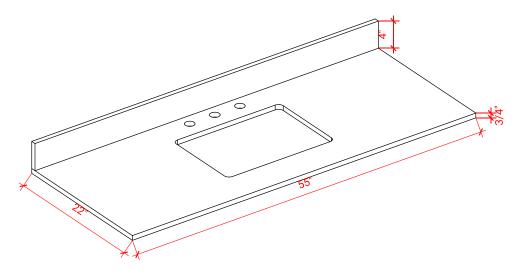

## **OVERALL DIMENSIONS**

55" W x 22" D x 0.75" H

## THREE DIMENSIONAL COUNTERTOP VIEW