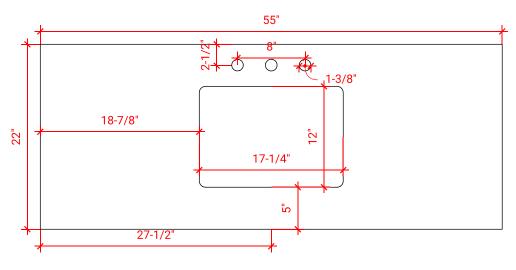

## **OVERALL DIMENSIONS**

55" W x 22" D x 0.75" H

## **FEATURES**

- Solid countertop with mitered edges & seams
- Undermount white rectangular sink
- Pre-drilled for 8" widespread faucet

#### **INCLUDED**

- Countertop
- Matching Backsplash
- Rectangle Sink

#### COUNTERTOP PLAN VIEW