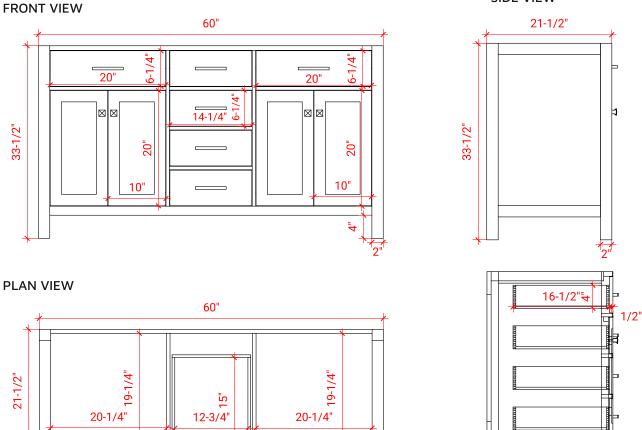

# **BASE CABINET DIMENSIONS**

60" W x 21.5" D x 33.5" H

# OVERALL DIMENSIONS

61" W x 22" D x 0.75" H