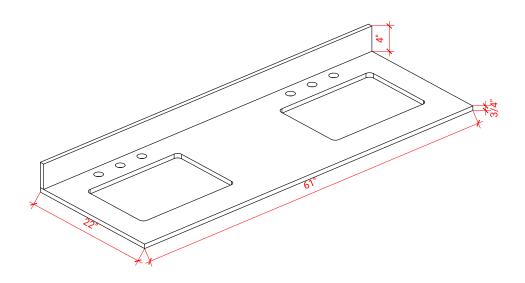

# OVERALL DIMENSIONS

61" W x 22" D x 0.75" H

# COUNTERTOP OPTIONS

Carrara Marble CW2-061D-REC-CT

22"

#### THREE DIMENSIONAL COUNTERTOP VIEW