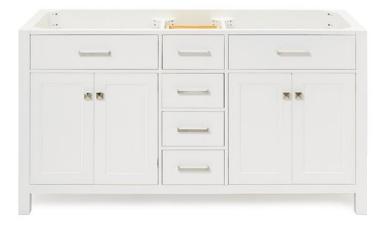

# ARIEL

# H060D

யக

П П

# **BASE CABINET DIMENSIONS**

60" W x 21.5" D x 33.5" H

# **FEATURES**

- Solid wood frame with engineered wood panels
- Dovetail drawers and joints
- Soft closing doors & drawers