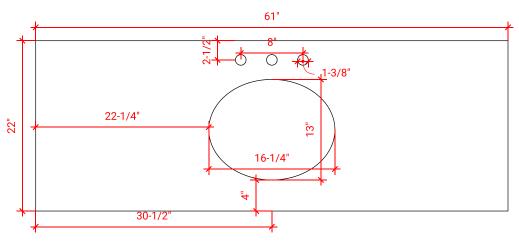

#### **PLAN VIEW**

### **OVERALL DIMENSIONS**

61" W x 22" D x 1.5" H

# **COUNTERTOP OPTIONS**

White Quartz WQ-061S-OVL-CT

### **FEATURES**

- Solid countertop with mitered edges & seams
- Undermount white oval sink
- Pre-drilled for 8" widespread faucet

#### **COUNTERTOP PLAN VIEW**