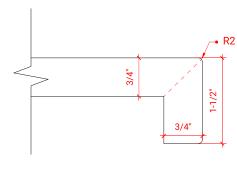

# **Q060S**



# **BASE CABINET DIMENSIONS**

60" W x 21.6" D x 34.5" H

### **FEATURES**

- Solid wood frame & plywood panels
- Dovetail drawers and joints
- Soft closing doors & drawers

# HARDWARE FINISHES



### **AVAILABLE COLORS**



#### FRONT VIEW



#### SIDE VIEW



#### **PLAN VIEW**





### **OVERALL DIMENSIONS**

61" W x 22" D x 1.5" H

# **COUNTERTOP OPTIONS**







White Quartz WQ-061S-OVL-CT

### **FEATURES**

- Solid countertop with mitered edges & seams
- Undermount white oval sink
- Pre-drilled for 8" widespread faucet

### **INCLUDED**

- Countertop
- Matching Backsplash
- Oval Sink

#### **COUNTERTOP PLAN VIEW**



#### **EDGE SIDE VIEW**



# THREE DIMENSIONAL COUNTERTOP VIEW