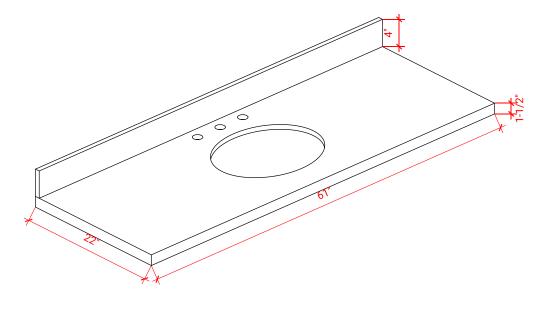

# **Q060S**



# **BASE CABINET DIMENSIONS**

60" W x 21.6" D x 34.5" H

### **FEATURES**

- Solid wood frame & plywood panels
- Dovetail drawers and joints
- Soft closing doors & drawers

# HARDWARE FINISHES



### **AVAILABLE COLORS**



#### FRONT VIEW



#### SIDE VIEW



#### **PLAN VIEW**





### **OVERALL DIMENSIONS**

61" W x 22" D x 1.5" H

# **COUNTERTOP OPTIONS**







White Quartz WQ-061S-OVL-CT

### **FEATURES**

- Solid countertop with mitered edges & seams
- Undermount white oval sink
- Pre-drilled for 8" widespread faucet

### **INCLUDED**

- Countertop
- Matching Backsplash
- Oval Sink

#### **COUNTERTOP PLAN VIEW**



#### **EDGE SIDE VIEW**



# THREE DIMENSIONAL COUNTERTOP VIEW