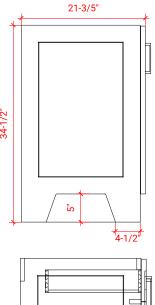

# **Q060S**



# **BASE CABINET DIMENSIONS**

60" W x 21.6" D x 34.5" H

### **FEATURES**

- Solid wood frame & plywood panels
- Dovetail drawers and joints
- Soft closing doors & drawers

# HARDWARE FINISHES



### **AVAILABLE COLORS**



#### FRONT VIEW



#### SIDE VIEW



#### **PLAN VIEW**





### **OVERALL DIMENSIONS**

61" W x 22" D x 1.5" H

# **COUNTERTOP OPTIONS**







White Quartz WQ-061S-OVL-CT

### **FEATURES**

- Solid countertop with mitered edges & seams
- Undermount white oval sink
- Pre-drilled for 8" widespread faucet

### **INCLUDED**

- Countertop
- Matching Backsplash
- Oval Sink

#### **COUNTERTOP PLAN VIEW**



#### **EDGE SIDE VIEW**



# THREE DIMENSIONAL COUNTERTOP VIEW