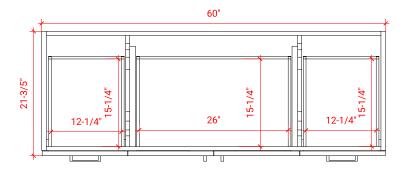

# **Q060S**



# **BASE CABINET DIMENSIONS**

60" W x 21.6" D x 34.5" H

### **FEATURES**

- Solid wood frame & plywood panels
- Dovetail drawers and joints
- Soft closing doors & drawers

# HARDWARE FINISHES



### **AVAILABLE COLORS**



#### FRONT VIEW



#### SIDE VIEW



#### **PLAN VIEW**





### **OVERALL DIMENSIONS**

61" W x 22" D x 1.5" H

# **COUNTERTOP OPTIONS**







White Quartz WQ-061S-OVL-CT

### **FEATURES**

- Solid countertop with mitered edges & seams
- Undermount white oval sink
- Pre-drilled for 8" widespread faucet

### **INCLUDED**

- Countertop
- Matching Backsplash
- Oval Sink

#### **COUNTERTOP PLAN VIEW**



#### **EDGE SIDE VIEW**



# THREE DIMENSIONAL COUNTERTOP VIEW