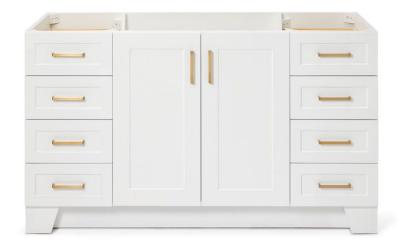

# **Q060S**

# **BASE CABINET DIMENSIONS**

60" W x 21.6" D x 34.5" H

### **FEATURES**

- Solid wood frame & plywood panels
- Dovetail drawers and joints
- Soft closing doors & drawers