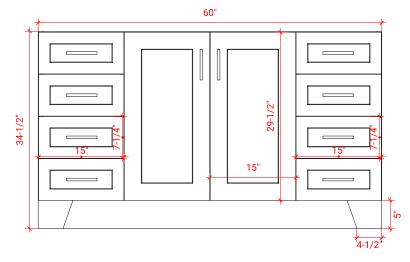

# **Q060S**



# **BASE CABINET DIMENSIONS**

60" W x 21.6" D x 34.5" H

### **FEATURES**

- Solid wood frame & plywood panels
- Dovetail drawers and joints
- Soft closing doors & drawers

# HARDWARE FINISHES



### **AVAILABLE COLORS**



#### FRONT VIEW



#### SIDE VIEW



#### **PLAN VIEW**





### **OVERALL DIMENSIONS**

61" W x 22" D x 1.5" H

# **COUNTERTOP OPTIONS**







White Quartz WQ-061S-OVL-CT

### **FEATURES**

- Solid countertop with mitered edges & seams
- Undermount white oval sink
- Pre-drilled for 8" widespread faucet

### **INCLUDED**

- Countertop
- Matching Backsplash
- Oval Sink

#### **COUNTERTOP PLAN VIEW**



#### **EDGE SIDE VIEW**



# THREE DIMENSIONAL COUNTERTOP VIEW