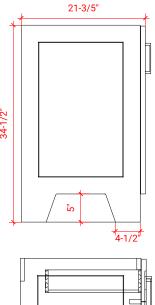

# **BASE CABINET DIMENSIONS**

60" W x 21.6" D x 34.5" H

#### FRONT VIEW

#### SIDE VIEW