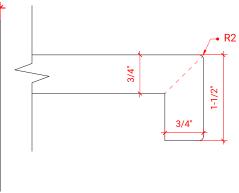

# **Q060S**



# **BASE CABINET DIMENSIONS**

60" W x 21.6" D x 34.5" H

## **FEATURES**

- Solid wood frame & plywood panels
- Dovetail drawers and joints
- Soft closing doors & drawers

# HARDWARE FINISHES



## **AVAILABLE COLORS**



#### FRONT VIEW



#### SIDE VIEW



#### **PLAN VIEW**





## **OVERALL DIMENSIONS**

61" W x 22" D x 1.5" H

# **COUNTERTOP OPTIONS**







White Quartz WQ-061S-REC-CT

## **FEATURES**

- Solid countertop with mitered edges & seams
- Undermount white rectangular sink
- Pre-drilled for 8" widespread faucet

#### **INCLUDED**

- Countertop
- Matching Backsplash
- Rectangle Sink

#### COUNTERTOP PLAN VIEW



#### **EDGE SIDE VIEW**



# THREE DIMENSIONAL COUNTERTOP VIEW