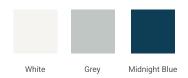

# **Q060S**



# **BASE CABINET DIMENSIONS**

60" W x 21.6" D x 34.5" H

## **FEATURES**

- Solid wood frame & plywood panels
- Dovetail drawers and joints
- Soft closing doors & drawers

# HARDWARE FINISHES



## **AVAILABLE COLORS**



#### FRONT VIEW



#### SIDE VIEW



#### **PLAN VIEW**





## **OVERALL DIMENSIONS**

61" W x 22" D x 1.5" H

# **COUNTERTOP OPTIONS**







White Quartz WQ-061S-REC-CT

## **FEATURES**

- Solid countertop with mitered edges & seams
- Undermount white rectangular sink
- Pre-drilled for 8" widespread faucet

#### **INCLUDED**

- Countertop
- Matching Backsplash
- Rectangle Sink

#### COUNTERTOP PLAN VIEW



#### **EDGE SIDE VIEW**



# THREE DIMENSIONAL COUNTERTOP VIEW