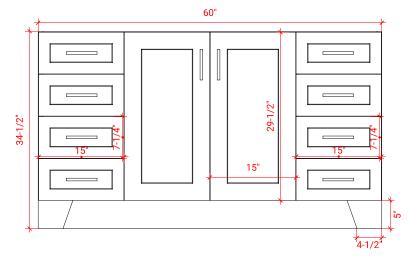

# **Q060S**



# **BASE CABINET DIMENSIONS**

60" W x 21.6" D x 34.5" H

## **FEATURES**

- Solid wood frame & plywood panels
- Dovetail drawers and joints
- Soft closing doors & drawers

# HARDWARE FINISHES



## **AVAILABLE COLORS**



#### FRONT VIEW



#### SIDE VIEW



#### **PLAN VIEW**





## **OVERALL DIMENSIONS**

61" W x 22" D x 1.5" H

# **COUNTERTOP OPTIONS**







White Quartz WQ-061S-REC-CT

## **FEATURES**

- Solid countertop with mitered edges & seams
- Undermount white rectangular sink
- Pre-drilled for 8" widespread faucet

#### **INCLUDED**

- Countertop
- Matching Backsplash
- Rectangle Sink

#### COUNTERTOP PLAN VIEW



#### **EDGE SIDE VIEW**



# THREE DIMENSIONAL COUNTERTOP VIEW