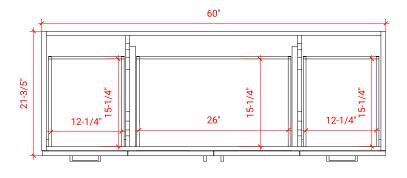

# **Q060S**



# **BASE CABINET DIMENSIONS**

60" W x 21.6" D x 34.5" H

## **FEATURES**

- Solid wood frame & plywood panels
- Dovetail drawers and joints
- Soft closing doors & drawers

# HARDWARE FINISHES



## **AVAILABLE COLORS**



#### FRONT VIEW



#### SIDE VIEW



#### **PLAN VIEW**





## **OVERALL DIMENSIONS**

61" W x 22" D x 1.5" H

# **COUNTERTOP OPTIONS**







White Quartz WQ-061S-REC-CT

## **FEATURES**

- Solid countertop with mitered edges & seams
- Undermount white rectangular sink
- Pre-drilled for 8" widespread faucet

#### **INCLUDED**

- Countertop
- Matching Backsplash
- Rectangle Sink

#### COUNTERTOP PLAN VIEW



#### **EDGE SIDE VIEW**



# THREE DIMENSIONAL COUNTERTOP VIEW