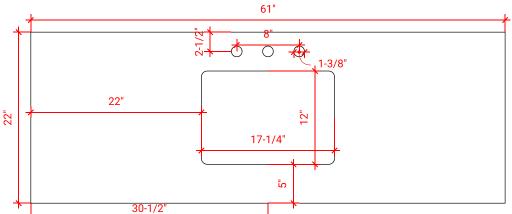

# **Q060S**



# **BASE CABINET DIMENSIONS**

60" W x 21.6" D x 34.5" H

## **FEATURES**

- Solid wood frame & plywood panels
- Dovetail drawers and joints
- Soft closing doors & drawers

# HARDWARE FINISHES



## **AVAILABLE COLORS**



#### FRONT VIEW



#### SIDE VIEW



#### **PLAN VIEW**





## **OVERALL DIMENSIONS**

61" W x 22" D x 1.5" H

# **COUNTERTOP OPTIONS**







White Quartz WQ-061S-REC-CT

## **FEATURES**

- Solid countertop with mitered edges & seams
- Undermount white rectangular sink
- Pre-drilled for 8" widespread faucet

#### **INCLUDED**

- Countertop
- Matching Backsplash
- Rectangle Sink

#### COUNTERTOP PLAN VIEW



#### **EDGE SIDE VIEW**



# THREE DIMENSIONAL COUNTERTOP VIEW