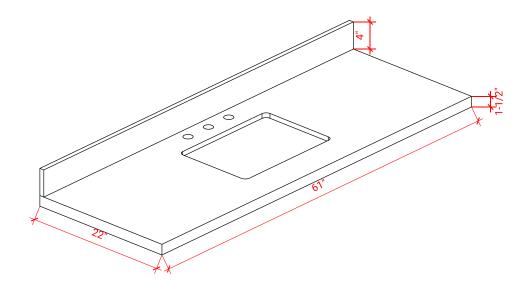

## **OVERALL DIMENSIONS**

61" W x 22" D x 1.5" H

# **COUNTERTOP OPTIONS**

White Quartz WQ-061S-REC-CT

# THREE DIMENSIONAL COUNTERTOP VIEW