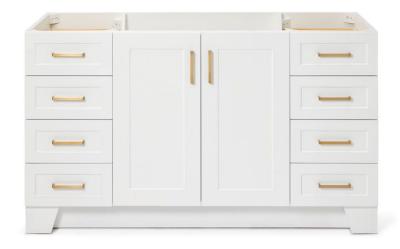

# **Q060S**

# **BASE CABINET DIMENSIONS**

60" W x 21.6" D x 34.5" H

## **FEATURES**

- Solid wood frame & plywood panels
- Dovetail drawers and joints
- Soft closing doors & drawers