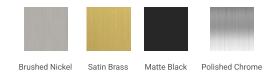

# **Q060S**



# **BASE CABINET DIMENSIONS**

60" W x 21.6" D x 34.5" H

## **FEATURES**

- Solid wood frame & plywood panels
- Dovetail drawers and joints
- Soft closing doors & drawers

# HARDWARE FINISHES



## **AVAILABLE COLORS**



#### FRONT VIEW



#### SIDE VIEW



#### **PLAN VIEW**





## **OVERALL DIMENSIONS**

61" W x 22" D x 1.5" H

# **COUNTERTOP OPTIONS**







White Quartz WQ-061S-REC-CT

## **FEATURES**

- Solid countertop with mitered edges & seams
- Undermount white rectangular sink
- Pre-drilled for 8" widespread faucet

#### **INCLUDED**

- Countertop
- Matching Backsplash
- Rectangle Sink

#### COUNTERTOP PLAN VIEW



#### **EDGE SIDE VIEW**



# THREE DIMENSIONAL COUNTERTOP VIEW