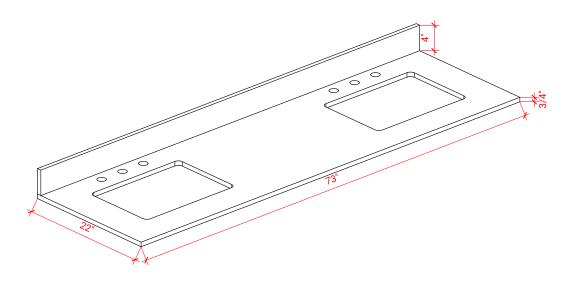

#### **OVERALL DIMENSIONS**

73" W x 22" D x 0.75" H

### FEATURES

- Solid countertop with mitered edges & seams
- Undermount white rectangular sink
- Pre-drilled for 8" widespread faucet

#### 73" • R2 2-1/2 ŧ \_ 0 0 Ó ,1-3/8" 1-3/8" 3/4" 5-1/2" 22" 12 12 5-1/2" 17-1/4" 17-1/4" ້ດ ້ທ 14-1/4 14-1/4

THREE DIMENSIONAL COUNTERTOP VIEW