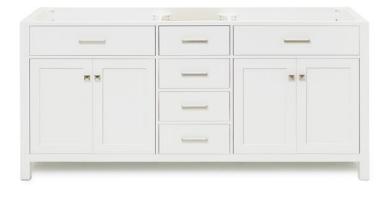

# H072D

## **BASE CABINET DIMENSIONS**

72" W x 21.5" D x 33.5" H

### **FEATURES**

- Solid wood frame with engineered wood panels
- Dovetail drawers and joints
- Soft closing doors & drawers