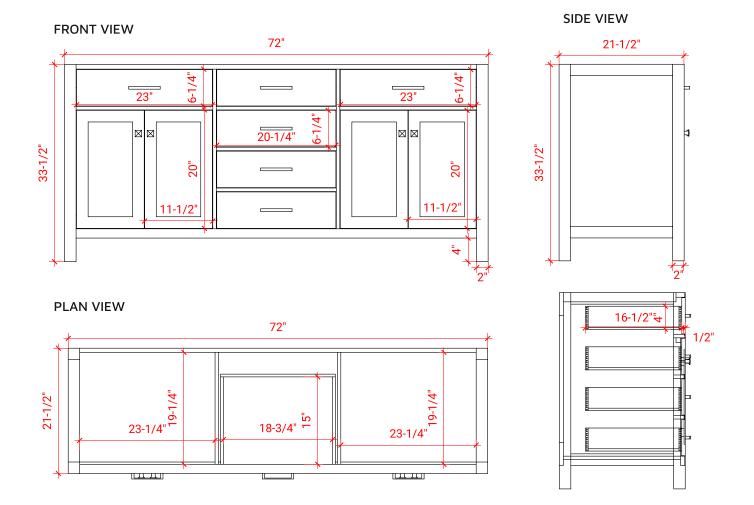

# H072D



## **BASE CABINET DIMENSIONS**

72" W x 21.5" D x 33.5" H

### **FEATURES**

- Solid wood frame with engineered wood panels
- Dovetail drawers and joints
- Soft closing doors & drawers

#### HARDWARE FINISHES



Matte Black

# AVAILABLE COLORS





#### **OVERALL DIMENSIONS**

73" W x 22" D x 0.75" H

### COUNTERTOP OPTIONS



Carrara Marble CW2-073D-REC-CT

### FEATURES

- Solid countertop with mitered edges & seams
- Undermount white rectangular sink
- Pre-drilled for 8" widespread faucet

#### INCLUDED

- Countertop
- Matching Backsplash
- Rectangle Sinks

#### 73" • R2 2-1/2 ŧ \_ 0 0 Ó ,1-3/8" 1-3/8" 3/4" 5-1/2" 22" 12 12 5-1/2" 17-1/4" 17-1/4" ້ດ ້ທ 14-1/4 14-1/4

THREE DIMENSIONAL COUNTERTOP VIEW



## COUNTERTOP PLAN VIEW

#### EDGE SIDE VIEW