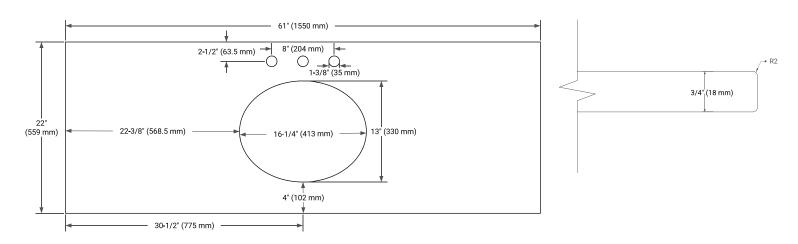

# **OVERALL DIMENSIONS**

61" W x 22" D x 0.75" H

### **COUNTERTOP PLAN VIEW**

# **EDGE SIDE VIEW**

# THREE DIMENSIONAL COUNTERTOP VIEW 4" (102 mm) 3/4" (18 mm)