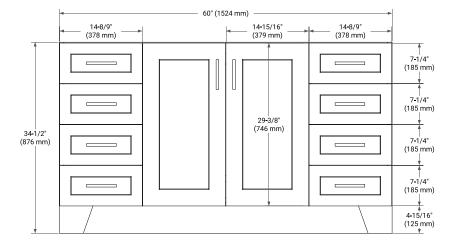

# **BASE CABINET DIMENSIONS**

60" W x 21.6" D x 34.5" H

### **FRONT VIEW**

### SIDE VIEW

### **PLAN VIEW**