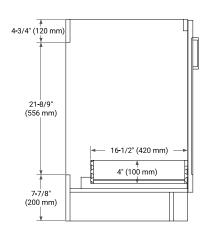

# **BASE CABINET DIMENSIONS**

60" W x 21.6" D x 34.5" H

### SIDE VIEW

### **PLAN VIEW**