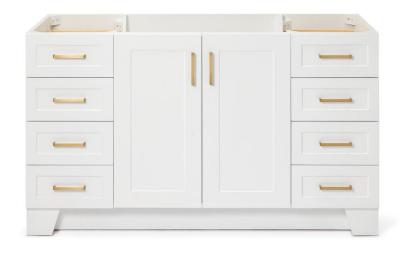

# **BASE CABINET DIMENSIONS**

60" W x 21.6" D x 34.5" H

### **FEATURES**

- Solid wood frame & plywood panels
- · Dovetail drawers and joints
- · Soft closing doors & drawers