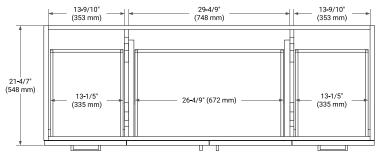

# **BASE CABINET DIMENSIONS**

60" W x 21.6" D x 34.5" H



### **FEATURES**

- Solid wood frame & plywood panels
- · Dovetail drawers and joints
- · Soft closing doors & drawers

### **HARDWARE FINISHES\***



Hardware comes preinstalled with the illustrated option.

Other finishes are available on our online store if you prefer a different one.

# **AVAILABLE COLORS**



### **FRONT VIEW**



### SIDE VIEW



### **PLAN VIEW**





# **OVERALL DIMENSIONS**

61" W x 22" D x 0.75" H

### **COUNTERTOP OPTIONS**



Carrara Marble

# **FEATURES**

- Solid countertop with mitered edges & seams
- Undermount white oval sink
- Pre-drilled for 8" widespread faucet

### **INCLUDED**

- Countertop
- Matching Backsplash
- Oval Sink

### **COUNTERTOP PLAN VIEW**

# **EDGE SIDE VIEW**



# THREE DIMENSIONAL COUNTERTOP VIEW 4" (102 mm) 3/4" (18 mm)