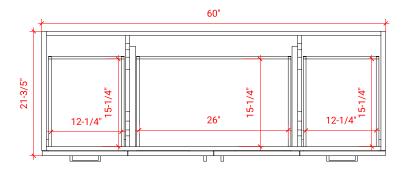

## **BASE CABINET DIMENSIONS**

60" W x 21.6" D x 34.5" H

#### FRONT VIEW

#### SIDE VIEW

#### **PLAN VIEW**