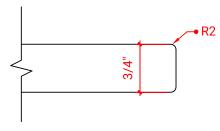

# **Q060S**



## **BASE CABINET DIMENSIONS**

60" W x 21.6" D x 34.5" H

### **FEATURES**

- Solid wood frame & plywood panels
- Dovetail drawers and joints
- Soft closing doors & drawers

## HARDWARE FINISHES



### **AVAILABLE COLORS**



#### FRONT VIEW



#### SIDE VIEW



#### **PLAN VIEW**





### **OVERALL DIMENSIONS**

61" W x 22" D x 0.75" H

## **COUNTERTOP OPTIONS**



Carrara Marble CW2-061S-OVL-CT

### **FEATURES**

- Solid countertop with mitered edges & seams
- Undermount white oval sink
- Pre-drilled for 8" widespread faucet

#### **INCLUDED**

- Countertop
- Matching Backsplash
- Oval Sink

#### COUNTERTOP PLAN VIEW



#### **EDGE SIDE VIEW**



## THREE DIMENSIONAL COUNTERTOP VIEW