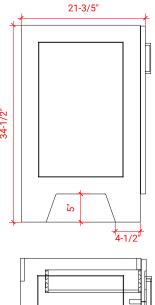

# **Q060S**



## **BASE CABINET DIMENSIONS**

60" W x 21.6" D x 34.5" H

### **FEATURES**

- Solid wood frame & plywood panels
- Dovetail drawers and joints
- Soft closing doors & drawers

## HARDWARE FINISHES



### **AVAILABLE COLORS**



#### FRONT VIEW



#### SIDE VIEW



#### **PLAN VIEW**





### **OVERALL DIMENSIONS**

61" W x 22" D x 0.75" H

## **COUNTERTOP OPTIONS**



Carrara Marble CW2-061S-OVL-CT

### **FEATURES**

- Solid countertop with mitered edges & seams
- Undermount white oval sink
- Pre-drilled for 8" widespread faucet

#### **INCLUDED**

- Countertop
- Matching Backsplash
- Oval Sink

#### COUNTERTOP PLAN VIEW



#### **EDGE SIDE VIEW**



## THREE DIMENSIONAL COUNTERTOP VIEW