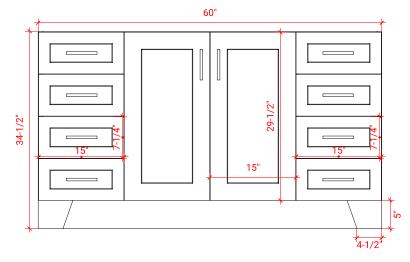

#### FRONT VIEW

#### SIDE VIEW

#### **PLAN VIEW**

## **BASE CABINET DIMENSIONS**

60" W x 21.6" D x 34.5" H