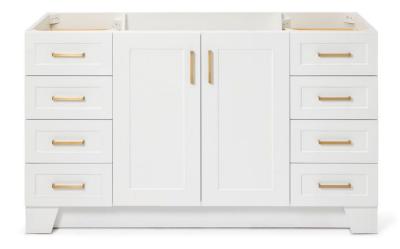

# **Q060S**

## **BASE CABINET DIMENSIONS**

60" W x 21.6" D x 34.5" H

### **FEATURES**

- Solid wood frame & plywood panels
- Dovetail drawers and joints
- Soft closing doors & drawers