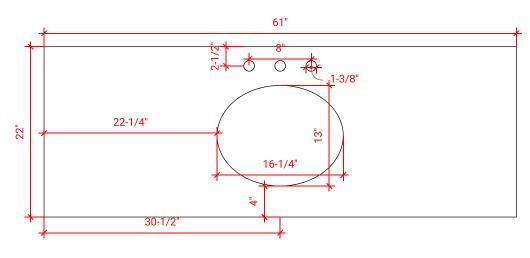

# **Q060S**



## **BASE CABINET DIMENSIONS**

60" W x 21.6" D x 34.5" H

### **FEATURES**

- Solid wood frame & plywood panels
- Dovetail drawers and joints
- Soft closing doors & drawers

## HARDWARE FINISHES



### **AVAILABLE COLORS**



#### FRONT VIEW



#### SIDE VIEW



#### **PLAN VIEW**





### **OVERALL DIMENSIONS**

61" W x 22" D x 0.75" H

## **COUNTERTOP OPTIONS**



Carrara Marble CW2-061S-OVL-CT

### **FEATURES**

- Solid countertop with mitered edges & seams
- Undermount white oval sink
- Pre-drilled for 8" widespread faucet

#### **INCLUDED**

- Countertop
- Matching Backsplash
- Oval Sink

#### COUNTERTOP PLAN VIEW



#### **EDGE SIDE VIEW**



## THREE DIMENSIONAL COUNTERTOP VIEW