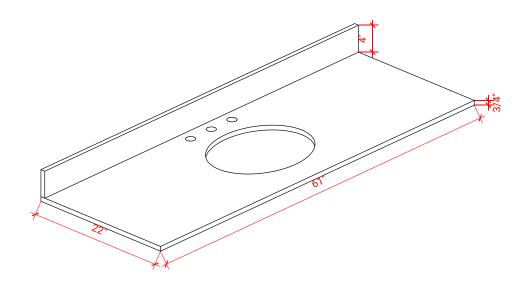

### **OVERALL DIMENSIONS**

61" W x 22" D x 0.75" H

## **COUNTERTOP OPTIONS**

Carrara Marble CW2-061S-OVL-CT

### **FEATURES**

- Solid countertop with mitered edges & seams
- Undermount white oval sink
- Pre-drilled for 8" widespread faucet

## THREE DIMENSIONAL COUNTERTOP VIEW