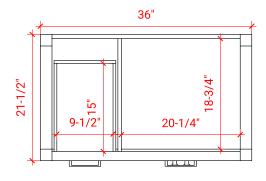

# H036S-R



## **BASE CABINET DIMENSIONS**

36" W x 21.5" D x 33.5" H

# **FEATURES**

- Solid wood frame with engineered wood panels
- Dovetail drawers and joints
- Soft closing doors & drawers

## HARDWARE FINISHES



## **AVAILABLE COLORS**



#### **FRONT VIEW**



# **PLAN VIEW**



#### SIDE VIEW







## **OVERALL DIMENSIONS**

37" W x 22" D x 1.5" H

## **COUNTERTOP OPTIONS**





Carrara Marble

White Quartz CW-037S-R-REC-CT WQ-037S-R-REC-CT

## **FEATURES**

- Solid countertop with mitered edges & seams
- Undermount white rectangular sink
- Pre-drilled for 8" widespread faucet

#### **INCLUDED**

- Countertop
- Matching Backsplash
- Rectangle Sink

# **COUNTERTOP PLAN VIEW**



#### **EDGE SIDE VIEW**



## THREE DIMENSIONAL COUNTERTOP VIEW