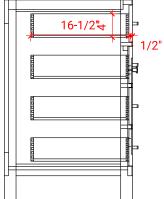

# H036S-R



## **BASE CABINET DIMENSIONS**

36" W x 21.5" D x 33.5" H

# **FEATURES**

- Solid wood frame with engineered wood panels
- Dovetail drawers and joints
- Soft closing doors & drawers

## HARDWARE FINISHES



## **AVAILABLE COLORS**



#### **FRONT VIEW**



# **PLAN VIEW**



#### SIDE VIEW







## **OVERALL DIMENSIONS**

37" W x 22" D x 1.5" H

## **COUNTERTOP OPTIONS**





Carrara Marble

White Quartz CW-037S-R-REC-CT WQ-037S-R-REC-CT

## **FEATURES**

- Solid countertop with mitered edges & seams
- Undermount white rectangular sink
- Pre-drilled for 8" widespread faucet

#### **INCLUDED**

- Countertop
- Matching Backsplash
- Rectangle Sink

# **COUNTERTOP PLAN VIEW**



#### **EDGE SIDE VIEW**



## THREE DIMENSIONAL COUNTERTOP VIEW