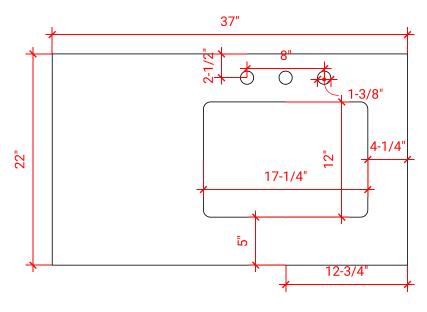

# **PLAN VIEW**

## **OVERALL DIMENSIONS**

37" W x 22" D x 1.5" H

## **COUNTERTOP OPTIONS**

Carrara Marble

White Quartz CW-037S-R-REC-CT WQ-037S-R-REC-CT

## **FEATURES**

- Solid countertop with mitered edges & seams
- Undermount white rectangular sink
- Pre-drilled for 8" widespread faucet

#### **INCLUDED**

- Countertop
- Matching Backsplash
- Rectangle Sink