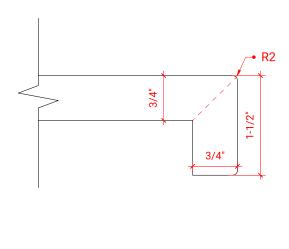

# H036S-R



## **BASE CABINET DIMENSIONS**

36" W x 21.5" D x 33.5" H

# **FEATURES**

- Solid wood frame with engineered wood panels
- Dovetail drawers and joints
- Soft closing doors & drawers

## HARDWARE FINISHES



## **AVAILABLE COLORS**



#### **FRONT VIEW**



# **PLAN VIEW**



#### SIDE VIEW







## **OVERALL DIMENSIONS**

37" W x 22" D x 1.5" H

## **COUNTERTOP OPTIONS**





Carrara Marble

White Quartz CW-037S-R-REC-CT WQ-037S-R-REC-CT

## **FEATURES**

- Solid countertop with mitered edges & seams
- Undermount white rectangular sink
- Pre-drilled for 8" widespread faucet

#### **INCLUDED**

- Countertop
- Matching Backsplash
- Rectangle Sink

# **COUNTERTOP PLAN VIEW**



#### **EDGE SIDE VIEW**



## THREE DIMENSIONAL COUNTERTOP VIEW