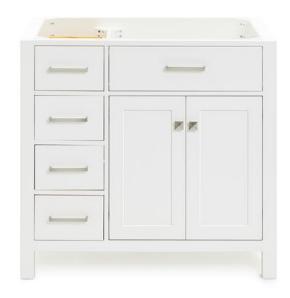

# H036S-R

## **BASE CABINET DIMENSIONS**

36" W x 21.5" D x 33.5" H

# **FEATURES**

- Solid wood frame with engineered wood panels
- Dovetail drawers and joints
- Soft closing doors & drawers