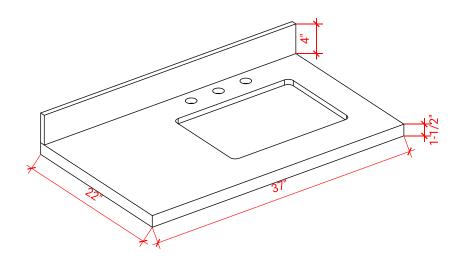

## THREE DIMENSIONAL COUNTERTOP VIEW

## **OVERALL DIMENSIONS**

37" W x 22" D x 1.5" H