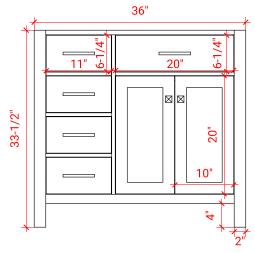

## **BASE CABINET DIMENSIONS**

36" W x 21.5" D x 33.5" H

#### **FRONT VIEW**

# **PLAN VIEW**

#### SIDE VIEW