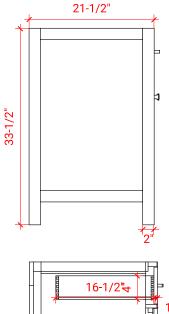

#### **FRONT VIEW**

#### SIDE VIEW

## **BASE CABINET DIMENSIONS**

36" W x 21.5" D x 33.5" H