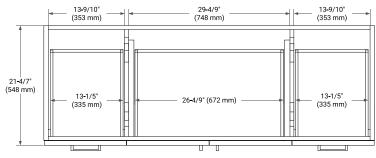

# **BASE CABINET DIMENSIONS**

60" W x 21.6" D x 34.5" H



# **FEATURES**

- Solid wood frame & plywood panels
- · Dovetail drawers and joints
- · Soft closing doors & drawers

# **HARDWARE FINISHES\***



Hardware comes preinstalled with the illustrated option.

Other finishes are available on our online store if you prefer a different one.

# **AVAILABLE COLORS**



### **FRONT VIEW**



### SIDE VIEW



### **PLAN VIEW**





# **OVERALL DIMENSIONS**

61" W x 22" D x 0.75" H

# **COUNTERTOP OPTIONS**



Carrara Marble

# **FEATURES**

- Solid countertop with mitered edges & seams
- · Undermount white rectangular sink
- Pre-drilled for 8" widespread faucet

# **INCLUDED**

- Countertop
- Matching Backsplash
- Rectangle Sink

# COUNTERTOP PLAN VIEW

# **EDGE SIDE VIEW**