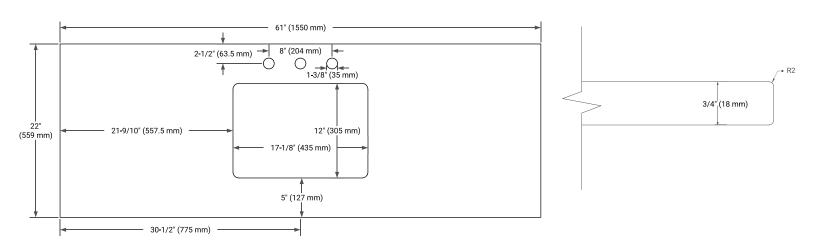

# **OVERALL DIMENSIONS**

61" W x 22" D x 0.75" H

# **FEATURES**

- Solid countertop with mitered edges & seams
- · Undermount white rectangular sink
- Pre-drilled for 8" widespread faucet

# COUNTERTOP PLAN VIEW

# **EDGE SIDE VIEW**