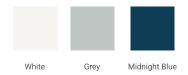

# **BASE CABINET DIMENSIONS**

60" W x 21.6" D x 34.5" H



# **FEATURES**

- Solid wood frame & plywood panels
- · Dovetail drawers and joints
- · Soft closing doors & drawers

# **HARDWARE FINISHES\***



Hardware comes preinstalled with the illustrated option.

Other finishes are available on our online store if you prefer a different one.

# **AVAILABLE COLORS**



### **FRONT VIEW**



### SIDE VIEW



### **PLAN VIEW**





# **OVERALL DIMENSIONS**

61" W x 22" D x 0.75" H

# **COUNTERTOP OPTIONS**



Carrara Marble

# **FEATURES**

- Solid countertop with mitered edges & seams
- · Undermount white rectangular sink
- Pre-drilled for 8" widespread faucet

# **INCLUDED**

- Countertop
- Matching Backsplash
- Rectangle Sink

# COUNTERTOP PLAN VIEW

# **EDGE SIDE VIEW**