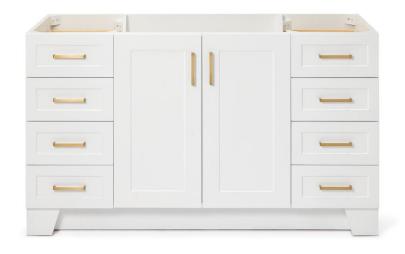

# **BASE CABINET DIMENSIONS**

60" W x 21.6" D x 34.5" H

# **FEATURES**

- Solid wood frame & plywood panels
- · Dovetail drawers and joints
- · Soft closing doors & drawers