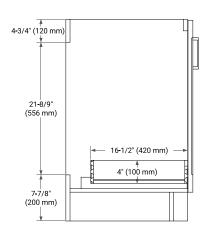

# **BASE CABINET DIMENSIONS**

60" W x 21.6" D x 34.5" H



# **FEATURES**

- Solid wood frame & plywood panels
- · Dovetail drawers and joints
- · Soft closing doors & drawers

# **HARDWARE FINISHES\***



Hardware comes preinstalled with the illustrated option.

Other finishes are available on our online store if you prefer a different one.

# **AVAILABLE COLORS**



### **FRONT VIEW**



### SIDE VIEW



### **PLAN VIEW**





# **OVERALL DIMENSIONS**

61" W x 22" D x 0.75" H

# **COUNTERTOP OPTIONS**



Carrara Marble

# **FEATURES**

- Solid countertop with mitered edges & seams
- · Undermount white rectangular sink
- Pre-drilled for 8" widespread faucet

# **INCLUDED**

- Countertop
- Matching Backsplash
- Rectangle Sink

# COUNTERTOP PLAN VIEW

# **EDGE SIDE VIEW**