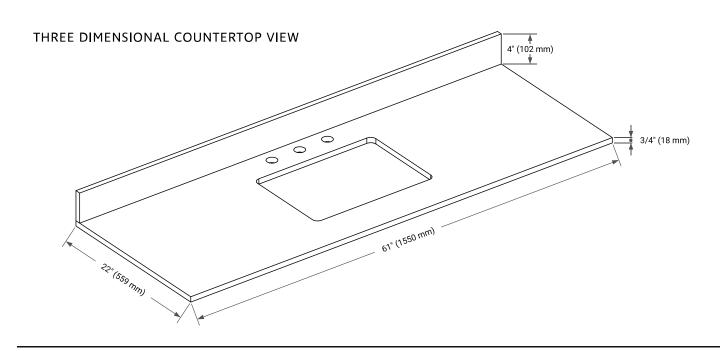

# **BASE CABINET DIMENSIONS**

60" W x 21.6" D x 34.5" H



# **FEATURES**

- Solid wood frame & plywood panels
- · Dovetail drawers and joints
- · Soft closing doors & drawers

# **HARDWARE FINISHES\***



Hardware comes preinstalled with the illustrated option.

Other finishes are available on our online store if you prefer a different one.

# **AVAILABLE COLORS**



### **FRONT VIEW**



### SIDE VIEW



### **PLAN VIEW**





# **OVERALL DIMENSIONS**

61" W x 22" D x 0.75" H

# **COUNTERTOP OPTIONS**



Carrara Marble

# **FEATURES**

- Solid countertop with mitered edges & seams
- · Undermount white rectangular sink
- Pre-drilled for 8" widespread faucet

# **INCLUDED**

- Countertop
- Matching Backsplash
- Rectangle Sink

# COUNTERTOP PLAN VIEW

# **EDGE SIDE VIEW**