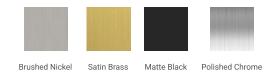

# **Q060S**



# **BASE CABINET DIMENSIONS**

60" W x 21.6" D x 34.5" H

## **FEATURES**

- Solid wood frame & plywood panels
- Dovetail drawers and joints
- Soft closing doors & drawers

# HARDWARE FINISHES



## **AVAILABLE COLORS**



#### FRONT VIEW



#### SIDE VIEW



#### **PLAN VIEW**





## **OVERALL DIMENSIONS**

61" W x 22" D x 0.75" H

# **COUNTERTOP OPTIONS**



Carrara Marble CW2-061S-REC-CT

## **FEATURES**

- Solid countertop with mitered edges & seams
- Undermount white rectangular sink
- Pre-drilled for 8" widespread faucet

#### **INCLUDED**

- Countertop
- Matching Backsplash
- Rectangle Sink

#### **COUNTERTOP PLAN VIEW**

#### **EDGE SIDE VIEW**



# THREE DIMENSIONAL COUNTERTOP VIEW