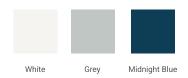

# **Q060S**



# **BASE CABINET DIMENSIONS**

60" W x 21.6" D x 34.5" H

## **FEATURES**

- Solid wood frame & plywood panels
- Dovetail drawers and joints
- Soft closing doors & drawers

# HARDWARE FINISHES



## **AVAILABLE COLORS**



#### FRONT VIEW



#### SIDE VIEW



#### **PLAN VIEW**





## **OVERALL DIMENSIONS**

61" W x 22" D x 0.75" H

# **COUNTERTOP OPTIONS**



Carrara Marble CW2-061S-REC-CT

## **FEATURES**

- Solid countertop with mitered edges & seams
- Undermount white rectangular sink
- Pre-drilled for 8" widespread faucet

#### **INCLUDED**

- Countertop
- Matching Backsplash
- Rectangle Sink

#### **COUNTERTOP PLAN VIEW**

#### **EDGE SIDE VIEW**



# THREE DIMENSIONAL COUNTERTOP VIEW