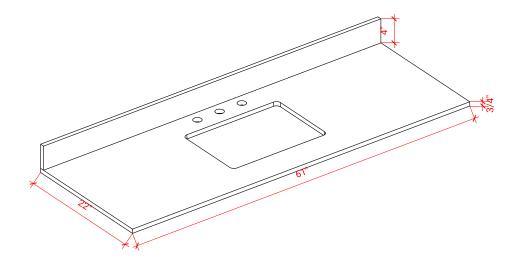

## **OVERALL DIMENSIONS**

61" W x 22" D x 0.75" H

#### **COUNTERTOP PLAN VIEW**