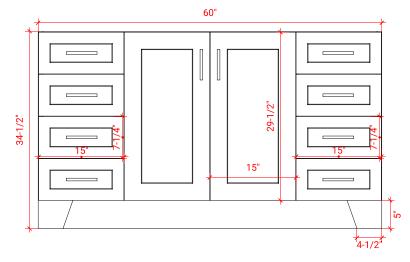

# **BASE CABINET DIMENSIONS**

60" W x 21.6" D x 34.5" H

#### FRONT VIEW

#### SIDE VIEW

#### **PLAN VIEW**