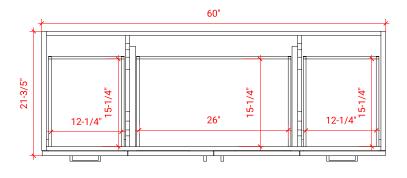

# **BASE CABINET DIMENSIONS**

60" W x 21.6" D x 34.5" H

#### FRONT VIEW

#### **PLAN VIEW**