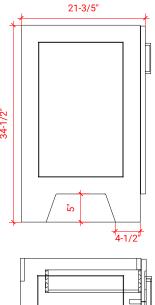

# **Q060S**



# **BASE CABINET DIMENSIONS**

60" W x 21.6" D x 34.5" H

## **FEATURES**

- Solid wood frame & plywood panels
- Dovetail drawers and joints
- Soft closing doors & drawers

# HARDWARE FINISHES



## **AVAILABLE COLORS**



#### FRONT VIEW



#### SIDE VIEW



#### **PLAN VIEW**





## **OVERALL DIMENSIONS**

61" W x 22" D x 0.75" H

# **COUNTERTOP OPTIONS**



Carrara Marble CW2-061S-REC-CT

## **FEATURES**

- Solid countertop with mitered edges & seams
- Undermount white rectangular sink
- Pre-drilled for 8" widespread faucet

#### **INCLUDED**

- Countertop
- Matching Backsplash
- Rectangle Sink

#### **COUNTERTOP PLAN VIEW**

#### **EDGE SIDE VIEW**



# THREE DIMENSIONAL COUNTERTOP VIEW