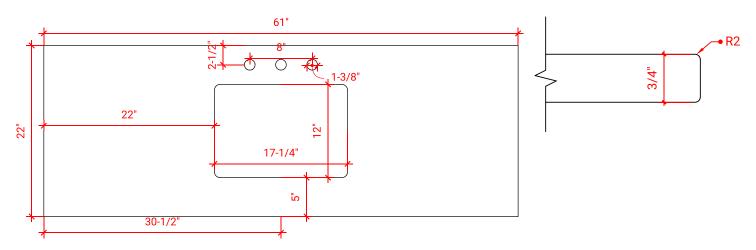

## **OVERALL DIMENSIONS**

61" W x 22" D x 0.75" H

## **FEATURES**

- Solid countertop with mitered edges & seams
- Undermount white rectangular sink
- Pre-drilled for 8" widespread faucet

#### **INCLUDED**

- Countertop
- Matching Backsplash
- Rectangle Sink

#### **COUNTERTOP PLAN VIEW**

#### **EDGE SIDE VIEW**