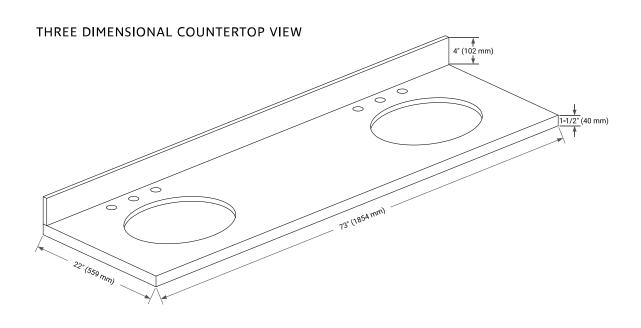

# **OVERALL DIMENSIONS**

73" W x 22" D x 1.5" H

# **COUNTERTOP OPTIONS**

Carrara Marble

White Quartz

# **FEATURES**

- Solid countertop with mitered edges & seams
- Undermount white oval sink
- Pre-drilled for 8" widespread faucet

## **INCLUDED**

- Countertop
- Matching Backsplash
- Oval Sinks