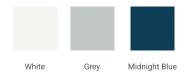

# **BASE CABINET DIMENSIONS**

72" W x 21.6" D x 34.5" H



## **FEATURES**

- Solid wood frame & plywood panels
- · Dovetail drawers and joints
- · Soft closing doors & drawers

## **HARDWARE FINISHES\***



Hardware comes preinstalled with the illustrated option.

Other finishes are available on our online store if you prefer a different one.

# **AVAILABLE COLORS**



### **FRONT VIEW**



## SIDE VIEW



## **PLAN VIEW**



# 



# **OVERALL DIMENSIONS**

73" W x 22" D x 1.5" H

# **COUNTERTOP OPTIONS**





Carrara Marble

White Quartz

# **FEATURES**

- Solid countertop with mitered edges & seams
- Undermount white oval sink
- Pre-drilled for 8" widespread faucet

## **INCLUDED**

- Countertop
- Matching Backsplash
- Oval Sinks

## COUNTERTOP PLAN VIEW

# **EDGE SIDE VIEW**