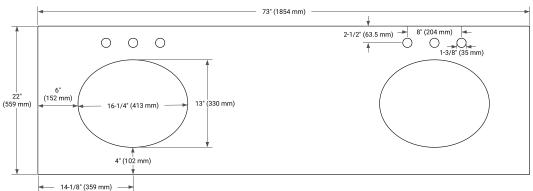

## COUNTERTOP PLAN VIEW

# **OVERALL DIMENSIONS**

73" W x 22" D x 1.5" H

# **FEATURES**

- Solid countertop with mitered edges & seams
- Undermount white oval sink
- Pre-drilled for 8" widespread faucet