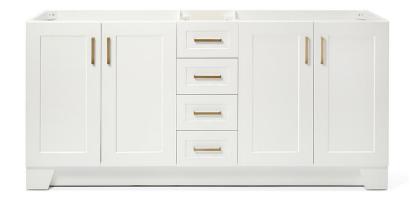

# **BASE CABINET DIMENSIONS**

72" W x 21.6" D x 34.5" H

## **FEATURES**

- Solid wood frame & plywood panels
- · Dovetail drawers and joints
- · Soft closing doors & drawers