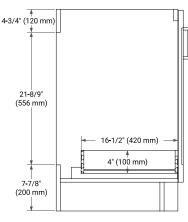

# **BASE CABINET DIMENSIONS**

72" W x 21.6" D x 34.5" H



## **FEATURES**

- Solid wood frame & plywood panels
- · Dovetail drawers and joints
- · Soft closing doors & drawers

## **HARDWARE FINISHES\***



Hardware comes preinstalled with the illustrated option.

Other finishes are available on our online store if you prefer a different one.

# **AVAILABLE COLORS**



### **FRONT VIEW**



## SIDE VIEW



## **PLAN VIEW**



# 



# **OVERALL DIMENSIONS**

73" W x 22" D x 1.5" H

# **COUNTERTOP OPTIONS**





Carrara Marble

White Quartz

# **FEATURES**

- Solid countertop with mitered edges & seams
- Undermount white oval sink
- Pre-drilled for 8" widespread faucet

## **INCLUDED**

- Countertop
- Matching Backsplash
- Oval Sinks

## COUNTERTOP PLAN VIEW

# **EDGE SIDE VIEW**