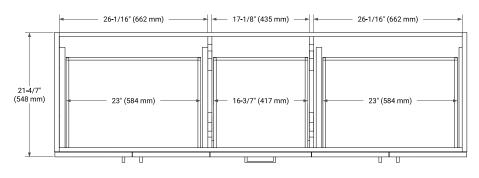

# **BASE CABINET DIMENSIONS**

72" W x 21.6" D x 34.5" H



## **FEATURES**

- Solid wood frame & plywood panels
- · Dovetail drawers and joints
- · Soft closing doors & drawers

## **HARDWARE FINISHES\***



Hardware comes preinstalled with the illustrated option.

Other finishes are available on our online store if you prefer a different one.

# **AVAILABLE COLORS**



### **FRONT VIEW**



## SIDE VIEW



## **PLAN VIEW**



# 



# **OVERALL DIMENSIONS**

73" W x 22" D x 1.5" H

# **COUNTERTOP OPTIONS**





Carrara Marble

White Quartz

# **FEATURES**

- Solid countertop with mitered edges & seams
- Undermount white oval sink
- Pre-drilled for 8" widespread faucet

## **INCLUDED**

- Countertop
- Matching Backsplash
- Oval Sinks

## COUNTERTOP PLAN VIEW

# **EDGE SIDE VIEW**