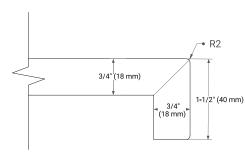

# **BASE CABINET DIMENSIONS**

72" W x 21.6" D x 34.5" H



## **FEATURES**

- Solid wood frame & plywood panels
- · Dovetail drawers and joints
- · Soft closing doors & drawers

## **HARDWARE FINISHES\***



Hardware comes preinstalled with the illustrated option.

Other finishes are available on our online store if you prefer a different one.

# **AVAILABLE COLORS**



### **FRONT VIEW**



## SIDE VIEW



## **PLAN VIEW**



# 



# **OVERALL DIMENSIONS**

73" W x 22" D x 1.5" H

# **COUNTERTOP OPTIONS**





Carrara Marble

White Quartz

# **FEATURES**

- Solid countertop with mitered edges & seams
- Undermount white oval sink
- Pre-drilled for 8" widespread faucet

## **INCLUDED**

- Countertop
- Matching Backsplash
- Oval Sinks

## COUNTERTOP PLAN VIEW

# **EDGE SIDE VIEW**