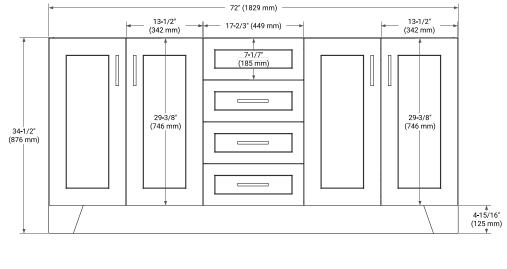

# **BASE CABINET DIMENSIONS**

72" W x 21.6" D x 34.5" H

### **FRONT VIEW**

## SIDE VIEW

## **PLAN VIEW**