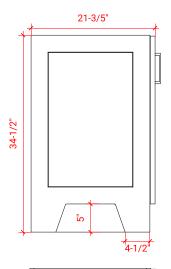

# Q072D



# **BASE CABINET DIMENSIONS**

72" W x 21.6" D x 34.5" H

# **FEATURES**

- Solid wood frame & plywood panels
- Dovetail drawers and joints
- Soft closing doors & drawers

# HARDWARE FINISHES



### **AVAILABLE COLORS**



### FRONT VIEW



### **SIDE VIEW**



### **PLAN VIEW**



# 16-1/2" - 4/1/2



### **OVERALL DIMENSIONS**

73" W x 22" D x 1.5" H

### **COUNTERTOP OPTIONS**







White Quartz WQ-073D-REC-CT

### **FEATURES**

- Solid countertop with mitered edges & seams
- Undermount white rectangular sink
- Pre-drilled for 8" widespread faucet

### **INCLUDED**

- Countertop
- Matching Backsplash
- Rectangle Sinks

### **COUNTERTOP PLAN VIEW**

# 73" 8" 1-3/8" 5-1/2" 17-1/4" 17-1/4" 17-1/4"

# **EDGE SIDE VIEW**



### THREE DIMENSIONAL COUNTERTOP VIEW