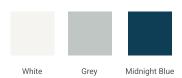

# Q072D



# **BASE CABINET DIMENSIONS**

72" W x 21.6" D x 34.5" H

# **FEATURES**

- Solid wood frame & plywood panels
- Dovetail drawers and joints
- Soft closing doors & drawers

# HARDWARE FINISHES



### **AVAILABLE COLORS**



### FRONT VIEW



### **SIDE VIEW**



### **PLAN VIEW**



# 16-1/2" - 4/1/2



### **OVERALL DIMENSIONS**

73" W x 22" D x 1.5" H

### **COUNTERTOP OPTIONS**







White Quartz WQ-073D-REC-CT

### **FEATURES**

- Solid countertop with mitered edges & seams
- Undermount white rectangular sink
- Pre-drilled for 8" widespread faucet

### **INCLUDED**

- Countertop
- Matching Backsplash
- Rectangle Sinks

### **COUNTERTOP PLAN VIEW**

# 73" 8" 1-3/8" 5-1/2" 17-1/4" 17-1/4" 17-1/4"

# **EDGE SIDE VIEW**



### THREE DIMENSIONAL COUNTERTOP VIEW