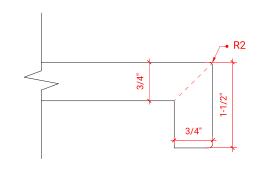

# Q072D



# **BASE CABINET DIMENSIONS**

72" W x 21.6" D x 34.5" H

# **FEATURES**

- Solid wood frame & plywood panels
- Dovetail drawers and joints
- Soft closing doors & drawers

# HARDWARE FINISHES



### **AVAILABLE COLORS**



### FRONT VIEW



### **SIDE VIEW**



### **PLAN VIEW**



# 16-1/2" - 4/1/2



### **OVERALL DIMENSIONS**

73" W x 22" D x 1.5" H

### **COUNTERTOP OPTIONS**







White Quartz WQ-073D-REC-CT

### **FEATURES**

- Solid countertop with mitered edges & seams
- Undermount white rectangular sink
- Pre-drilled for 8" widespread faucet

### **INCLUDED**

- Countertop
- Matching Backsplash
- Rectangle Sinks

### **COUNTERTOP PLAN VIEW**

# 73" 8" 1-3/8" 5-1/2" 17-1/4" 17-1/4" 17-1/4"

# **EDGE SIDE VIEW**



### THREE DIMENSIONAL COUNTERTOP VIEW