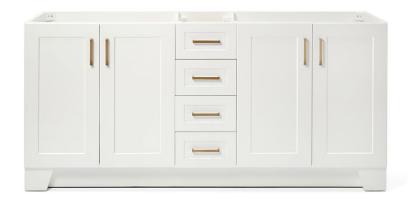

# **BASE CABINET DIMENSIONS**

72" W x 21.6" D x 34.5" H

# **FEATURES**

- Solid wood frame & plywood panels
- Dovetail drawers and joints
- Soft closing doors & drawers

### FRONT VIEW