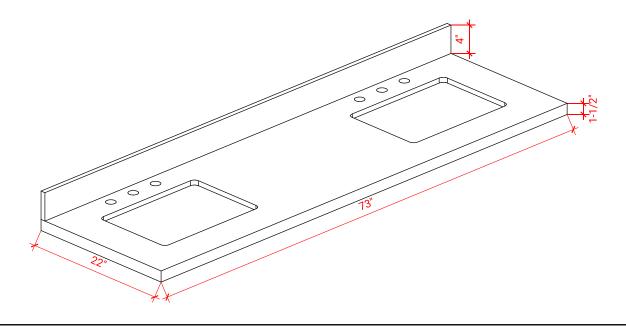

### **OVERALL DIMENSIONS**

73" W x 22" D x 1.5" H

### **COUNTERTOP PLAN VIEW**

### THREE DIMENSIONAL COUNTERTOP VIEW