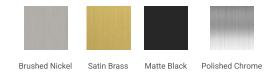

# Q072D



# **BASE CABINET DIMENSIONS**

72" W x 21.6" D x 34.5" H

# **FEATURES**

- Solid wood frame & plywood panels
- Dovetail drawers and joints
- Soft closing doors & drawers

# HARDWARE FINISHES



### **AVAILABLE COLORS**



### FRONT VIEW



### **SIDE VIEW**



### **PLAN VIEW**



# 16-1/2" - 4/1/2



### **OVERALL DIMENSIONS**

73" W x 22" D x 1.5" H

### **COUNTERTOP OPTIONS**







White Quartz WQ-073D-REC-CT

### **FEATURES**

- Solid countertop with mitered edges & seams
- Undermount white rectangular sink
- Pre-drilled for 8" widespread faucet

### **INCLUDED**

- Countertop
- Matching Backsplash
- Rectangle Sinks

### **COUNTERTOP PLAN VIEW**

# 73" 8" 1-3/8" 5-1/2" 17-1/4" 17-1/4" 17-1/4"

# **EDGE SIDE VIEW**



### THREE DIMENSIONAL COUNTERTOP VIEW