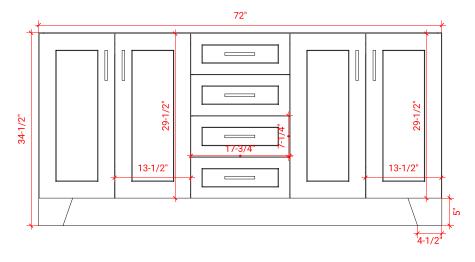

# **BASE CABINET DIMENSIONS**

72" W x 21.6" D x 34.5" H

### **PLAN VIEW**

# 16-1/2" - 4/1/2