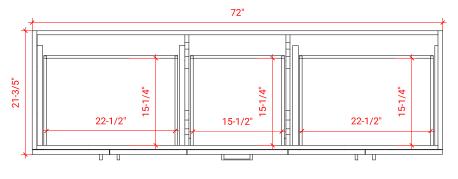

# Q072D



# **BASE CABINET DIMENSIONS**

72" W x 21.6" D x 34.5" H

# **FEATURES**

- Solid wood frame & plywood panels
- Dovetail drawers and joints
- Soft closing doors & drawers

# HARDWARE FINISHES



### **AVAILABLE COLORS**



### FRONT VIEW



### **SIDE VIEW**



### **PLAN VIEW**



# 16-1/2" - 4/1/2



### **OVERALL DIMENSIONS**

73" W x 22" D x 1.5" H

### **COUNTERTOP OPTIONS**







White Quartz WQ-073D-REC-CT

### **FEATURES**

- Solid countertop with mitered edges & seams
- Undermount white rectangular sink
- Pre-drilled for 8" widespread faucet

### **INCLUDED**

- Countertop
- Matching Backsplash
- Rectangle Sinks

### **COUNTERTOP PLAN VIEW**

# 73" 8" 1-3/8" 5-1/2" 17-1/4" 17-1/4" 17-1/4"

# **EDGE SIDE VIEW**



### THREE DIMENSIONAL COUNTERTOP VIEW