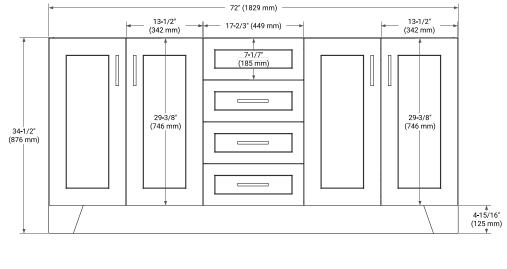

# **BASE CABINET DIMENSIONS**

72" W x 21.6" D x 34.5" H



### **FEATURES**

- Solid wood frame & plywood panels
- · Dovetail drawers and joints
- · Soft closing doors & drawers

### **HARDWARE FINISHES\***



Hardware comes preinstalled with the illustrated option.

Other finishes are available on our online store if you prefer a different one.

# **AVAILABLE COLORS**



### **FRONT VIEW**



### SIDE VIEW



### **PLAN VIEW**



# 



# **OVERALL DIMENSIONS**

73" W x 22" D x 0.75" H

# **COUNTERTOP OPTIONS**



Carrara Marble

# **FEATURES**

- Solid countertop with mitered edges & seams
- Undermount white rectangular sink
- Pre-drilled for 8" widespread faucet

### **INCLUDED**

- Countertop
- Matching Backsplash
- Rectangle Sinks

### **COUNTERTOP PLAN VIEW**

# **EDGE SIDE VIEW**



# THREE DIMENSIONAL COUNTERTOP VIEW