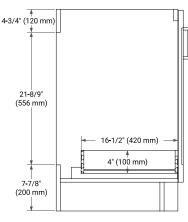

# **BASE CABINET DIMENSIONS**

72" W x 21.6" D x 34.5" H



### **FEATURES**

- Solid wood frame & plywood panels
- · Dovetail drawers and joints
- · Soft closing doors & drawers

### **HARDWARE FINISHES\***



Hardware comes preinstalled with the illustrated option.

Other finishes are available on our online store if you prefer a different one.

# **AVAILABLE COLORS**



### **FRONT VIEW**



### SIDE VIEW



### **PLAN VIEW**



# 



# **OVERALL DIMENSIONS**

73" W x 22" D x 0.75" H

# **COUNTERTOP OPTIONS**



Carrara Marble

# **FEATURES**

- Solid countertop with mitered edges & seams
- Undermount white rectangular sink
- Pre-drilled for 8" widespread faucet

### **INCLUDED**

- Countertop
- Matching Backsplash
- Rectangle Sinks

### **COUNTERTOP PLAN VIEW**

# **EDGE SIDE VIEW**



# THREE DIMENSIONAL COUNTERTOP VIEW