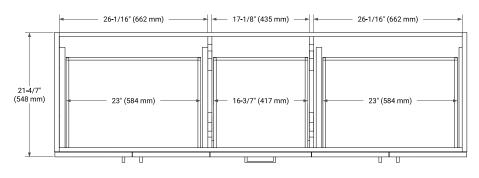

# **BASE CABINET DIMENSIONS**

72" W x 21.6" D x 34.5" H



### **FEATURES**

- Solid wood frame & plywood panels
- · Dovetail drawers and joints
- · Soft closing doors & drawers

### **HARDWARE FINISHES\***



Hardware comes preinstalled with the illustrated option.

Other finishes are available on our online store if you prefer a different one.

# **AVAILABLE COLORS**



### **FRONT VIEW**



### SIDE VIEW



### **PLAN VIEW**



# 



# **OVERALL DIMENSIONS**

73" W x 22" D x 0.75" H

# **COUNTERTOP OPTIONS**



Carrara Marble

# **FEATURES**

- Solid countertop with mitered edges & seams
- Undermount white rectangular sink
- Pre-drilled for 8" widespread faucet

### **INCLUDED**

- Countertop
- Matching Backsplash
- Rectangle Sinks

### **COUNTERTOP PLAN VIEW**

# **EDGE SIDE VIEW**



# THREE DIMENSIONAL COUNTERTOP VIEW