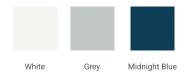

# **BASE CABINET DIMENSIONS**

72" W x 21.6" D x 34.5" H



### **FEATURES**

- Solid wood frame & plywood panels
- · Dovetail drawers and joints
- · Soft closing doors & drawers

### **HARDWARE FINISHES\***



Hardware comes preinstalled with the illustrated option.

Other finishes are available on our online store if you prefer a different one.

# **AVAILABLE COLORS**



### **FRONT VIEW**



### SIDE VIEW



### **PLAN VIEW**



# 



# **OVERALL DIMENSIONS**

73" W x 22" D x 0.75" H

# **COUNTERTOP OPTIONS**



Carrara Marble

# **FEATURES**

- Solid countertop with mitered edges & seams
- Undermount white rectangular sink
- Pre-drilled for 8" widespread faucet

### **INCLUDED**

- Countertop
- Matching Backsplash
- Rectangle Sinks

### **COUNTERTOP PLAN VIEW**

# **EDGE SIDE VIEW**



# THREE DIMENSIONAL COUNTERTOP VIEW