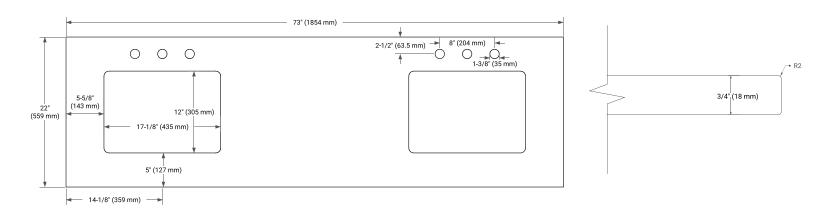

### **COUNTERTOP PLAN VIEW**

# **OVERALL DIMENSIONS**

73" W x 22" D x 0.75" H

# **FEATURES**

- Solid countertop with mitered edges & seams
- Undermount white rectangular sink
- Pre-drilled for 8" widespread faucet