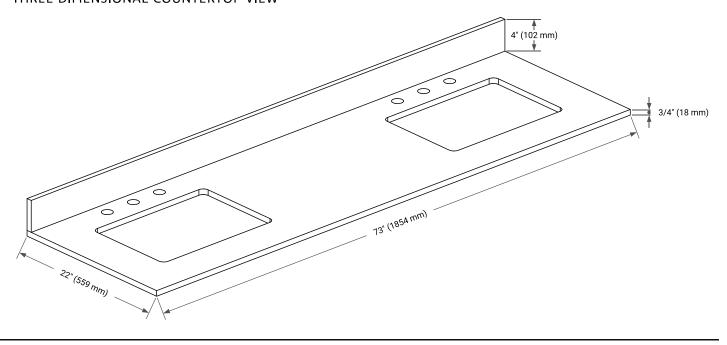

# **OVERALL DIMENSIONS**

73" W x 22" D x 0.75" H

# THREE DIMENSIONAL COUNTERTOP VIEW