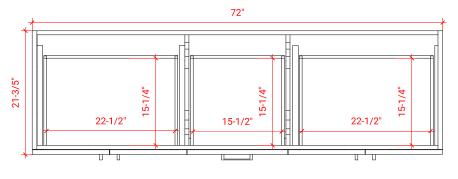

# Q072D



# **BASE CABINET DIMENSIONS**

72" W x 21.6" D x 34.5" H

# **FEATURES**

- Solid wood frame & plywood panels
- Dovetail drawers and joints
- Soft closing doors & drawers

# HARDWARE FINISHES



# **AVAILABLE COLORS**



## FRONT VIEW



## **SIDE VIEW**



## **PLAN VIEW**



# 16-1/2" - 4/1/2



# **OVERALL DIMENSIONS**

73" W x 22" D x 0.75" H

# **COUNTERTOP OPTIONS**



Carrara Marble CW2-073D-REC-CT

# **FEATURES**

- Solid countertop with mitered edges & seams
- Undermount white rectangular sink
- Pre-drilled for 8" widespread faucet

## **INCLUDED**

- Countertop
- Matching Backsplash
- Rectangle Sinks

# COUNTERTOP PLAN VIEW 73" R2 1-3/8" 17-1/4" 17-1/4" 17-1/4" 17-1/4" 17-1/4" 17-1/4" 17-1/4" 17-1/4" 17-1/4" 17-1/4" 17-1/4"

### THREE DIMENSIONAL COUNTERTOP VIEW