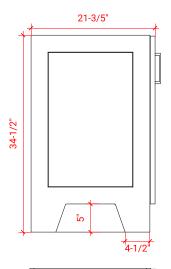

# Q072D



# **BASE CABINET DIMENSIONS**

72" W x 21.6" D x 34.5" H

# **FEATURES**

- Solid wood frame & plywood panels
- Dovetail drawers and joints
- Soft closing doors & drawers

# HARDWARE FINISHES



# **AVAILABLE COLORS**



## FRONT VIEW



## **SIDE VIEW**



## **PLAN VIEW**



# 16-1/2" - 4/1/2



# **OVERALL DIMENSIONS**

73" W x 22" D x 0.75" H

# **COUNTERTOP OPTIONS**



Carrara Marble CW2-073D-REC-CT

# **FEATURES**

- Solid countertop with mitered edges & seams
- Undermount white rectangular sink
- Pre-drilled for 8" widespread faucet

## **INCLUDED**

- Countertop
- Matching Backsplash
- Rectangle Sinks

# COUNTERTOP PLAN VIEW 73" R2 1-3/8" 17-1/4" 17-1/4" 17-1/4" 17-1/4" 17-1/4" 17-1/4" 17-1/4" 17-1/4" 17-1/4" 17-1/4" 17-1/4"

### THREE DIMENSIONAL COUNTERTOP VIEW