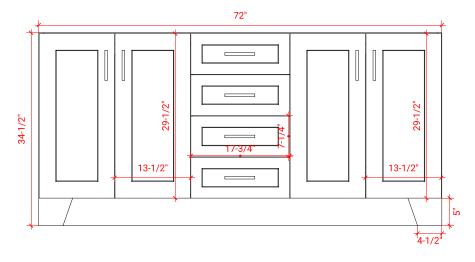

# **BASE CABINET DIMENSIONS**

72" W x 21.6" D x 34.5" H

## FRONT VIEW

## **SIDE VIEW**

## **PLAN VIEW**

# 16-1/2" - 4/1/2