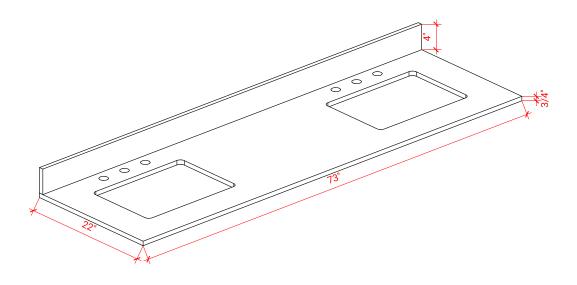

### THREE DIMENSIONAL COUNTERTOP VIEW

# **OVERALL DIMENSIONS**

73" W x 22" D x 0.75" H