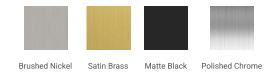

# Q072D



# **BASE CABINET DIMENSIONS**

72" W x 21.6" D x 34.5" H

# **FEATURES**

- Solid wood frame & plywood panels
- Dovetail drawers and joints
- Soft closing doors & drawers

# HARDWARE FINISHES



# **AVAILABLE COLORS**



## FRONT VIEW



## **SIDE VIEW**



## **PLAN VIEW**



# 16-1/2" - 4/1/2



# **OVERALL DIMENSIONS**

73" W x 22" D x 0.75" H

# **COUNTERTOP OPTIONS**



Carrara Marble CW2-073D-REC-CT

# **FEATURES**

- Solid countertop with mitered edges & seams
- Undermount white rectangular sink
- Pre-drilled for 8" widespread faucet

## **INCLUDED**

- Countertop
- Matching Backsplash
- Rectangle Sinks

# COUNTERTOP PLAN VIEW 73" R2 1-3/8" 17-1/4" 17-1/4" 17-1/4" 17-1/4" 17-1/4" 17-1/4" 17-1/4" 17-1/4" 17-1/4" 17-1/4" 17-1/4"

### THREE DIMENSIONAL COUNTERTOP VIEW