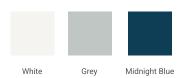

# Q072D



# **BASE CABINET DIMENSIONS**

72" W x 21.6" D x 34.5" H

# **FEATURES**

- Solid wood frame & plywood panels
- Dovetail drawers and joints
- Soft closing doors & drawers

# HARDWARE FINISHES



# **AVAILABLE COLORS**



## FRONT VIEW



## **SIDE VIEW**



## **PLAN VIEW**



# 16-1/2" - 4/1/2



# **OVERALL DIMENSIONS**

73" W x 22" D x 0.75" H

# **COUNTERTOP OPTIONS**



Carrara Marble CW2-073D-REC-CT

# **FEATURES**

- Solid countertop with mitered edges & seams
- Undermount white rectangular sink
- Pre-drilled for 8" widespread faucet

## **INCLUDED**

- Countertop
- Matching Backsplash
- Rectangle Sinks

# COUNTERTOP PLAN VIEW 73" R2 1-3/8" 17-1/4" 17-1/4" 17-1/4" 17-1/4" 17-1/4" 17-1/4" 17-1/4" 17-1/4" 17-1/4" 17-1/4" 17-1/4"

### THREE DIMENSIONAL COUNTERTOP VIEW