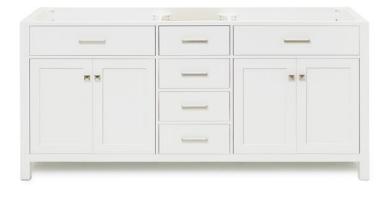

# H072D

## **BASE CABINET DIMENSIONS**

72" W x 21.5" D x 33.5" H

## **FEATURES**

- Solid wood frame with engineered wood panels
- Dovetail drawers and joints
- Soft closing doors & drawers