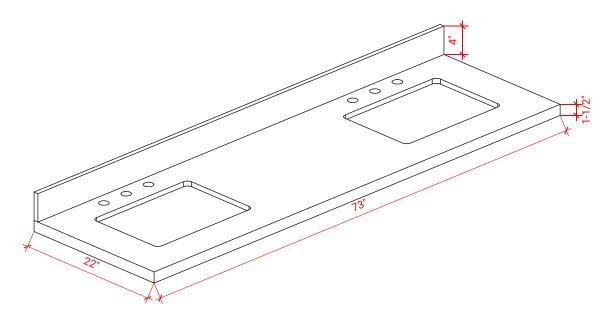

## OVERALL DIMENSIONS

73" W x 22" D x 1.5" H

## FEATURES

- Solid countertop with mitered edges & seams
- Undermount white rectangular sink
- Pre-drilled for 8" widespread faucet

#### EDGE SIDE VIEW

THREE DIMENSIONAL COUNTERTOP VIEW