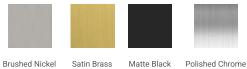

# H072D



## **BASE CABINET DIMENSIONS**

72" W x 21.5" D x 33.5" H

## **FEATURES**

- Solid wood frame with engineered wood panels
- Dovetail drawers and joints
- Soft closing doors & drawers

#### HARDWARE FINISHES



Matte Black

# AVAILABLE COLORS





## OVERALL DIMENSIONS

73" W x 22" D x 1.5" H

## COUNTERTOP OPTIONS





Carrara Marble CW-073D-REC-CT

White Quartz WQ-073D-REC-CT

## FEATURES

- Solid countertop with mitered edges & seams
- Undermount white rectangular sink
- Pre-drilled for 8" widespread faucet

#### INCLUDED

- Countertop
- Matching Backsplash
- Rectangle Sinks

#### COUNTERTOP PLAN VIEW

#### EDGE SIDE VIEW



THREE DIMENSIONAL COUNTERTOP VIEW