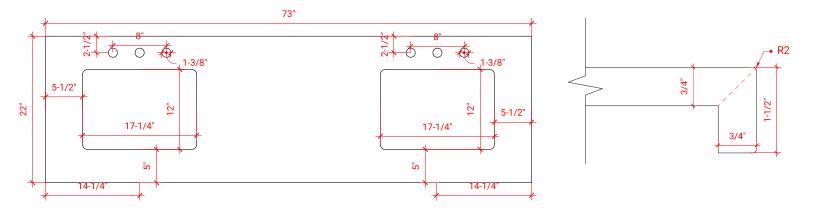

## OVERALL DIMENSIONS

73" W x 22" D x 1.5" H

## FEATURES

- Solid countertop with mitered edges & seams
- Undermount white rectangular sink
- Pre-drilled for 8" widespread faucet

#### COUNTERTOP PLAN VIEW

#### EDGE SIDE VIEW

THREE DIMENSIONAL COUNTERTOP VIEW