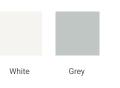

# H072D



## **BASE CABINET DIMENSIONS**

72" W x 21.5" D x 33.5" H

## **FEATURES**

- Solid wood frame with engineered wood panels
- Dovetail drawers and joints
- Soft closing doors & drawers

#### HARDWARE FINISHES



Matte Black

# AVAILABLE COLORS





## OVERALL DIMENSIONS

73" W x 22" D x 1.5" H

## COUNTERTOP OPTIONS





Carrara Marble CW-073D-REC-CT

White Quartz WQ-073D-REC-CT

## FEATURES

- Solid countertop with mitered edges & seams
- Undermount white rectangular sink
- Pre-drilled for 8" widespread faucet

#### INCLUDED

- Countertop
- Matching Backsplash
- Rectangle Sinks

#### COUNTERTOP PLAN VIEW

#### EDGE SIDE VIEW



THREE DIMENSIONAL COUNTERTOP VIEW