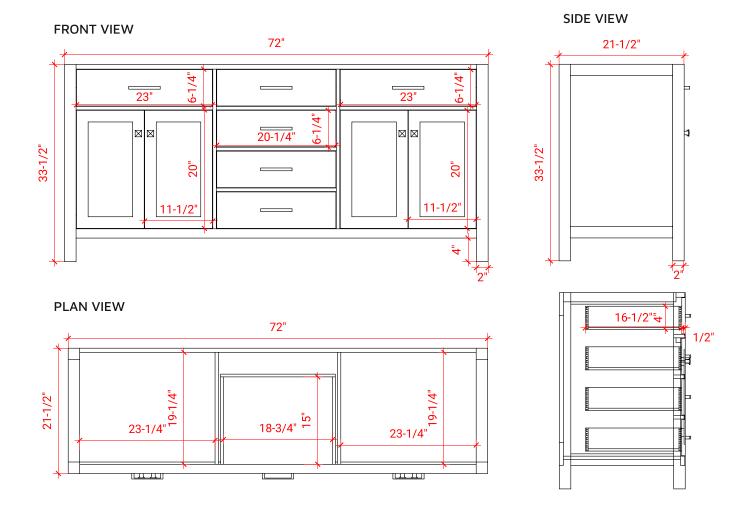

# H072D



## **BASE CABINET DIMENSIONS**

72" W x 21.5" D x 33.5" H

## **FEATURES**

- Solid wood frame with engineered wood panels
- Dovetail drawers and joints
- Soft closing doors & drawers

#### HARDWARE FINISHES



Matte Black

# AVAILABLE COLORS





## OVERALL DIMENSIONS

73" W x 22" D x 1.5" H

## COUNTERTOP OPTIONS





Carrara Marble CW-073D-REC-CT

White Quartz WQ-073D-REC-CT

## FEATURES

- Solid countertop with mitered edges & seams
- Undermount white rectangular sink
- Pre-drilled for 8" widespread faucet

#### INCLUDED

- Countertop
- Matching Backsplash
- Rectangle Sinks

#### COUNTERTOP PLAN VIEW

#### EDGE SIDE VIEW



THREE DIMENSIONAL COUNTERTOP VIEW