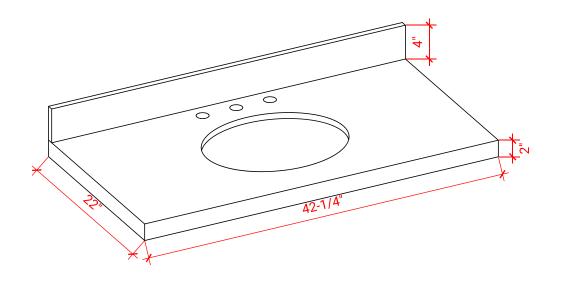

### **OVERALL DIMENSIONS**

42.25" W x 22".D x 2" H

# THREE DIMENSIONAL COUNTERTOP VIEW