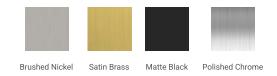

### A043S



### **BASE CABINET DIMENSIONS**

42" W x 21.5" D x 34.5" H

# **FEATURES**

- Solid wood frame & plywood panels
- Dovetail drawers and joints
- Soft closing doors & drawers

### HARDWARE FINISHES



### **AVAILABLE COLORS**



### **FRONT VIEW**



# SIDE VIEW



### **PLAN VIEW**





### **OVERALL DIMENSIONS**

42.25" W x 22".D x 2" H

## **COUNTERTOP OPTIONS**



Carrara Marble CW5-043S-OVL-CT

### **FEATURES**

- Solid countertop with mitered edges & seams
- Undermount white oval sink
- Pre-drilled for 8" widespread faucet

### **INCLUDED**

- Countertop
- Matching Backsplash
- Oval Sink

### COUNTERTOP PLAN VIEW

# 12-7/8" 12-7/8" 12-7/8" 16-1/4"

### **EDGE SIDE VIEW**



# THREE DIMENSIONAL COUNTERTOP VIEW