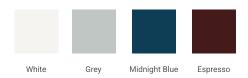

### A043S



### **BASE CABINET DIMENSIONS**

42" W x 21.5" D x 34.5" H

# **FEATURES**

- Solid wood frame & plywood panels
- Dovetail drawers and joints
- Soft closing doors & drawers

### HARDWARE FINISHES



### **AVAILABLE COLORS**



### **FRONT VIEW**



# SIDE VIEW



### **PLAN VIEW**





### **OVERALL DIMENSIONS**

42.25" W x 22".D x 2" H

## **COUNTERTOP OPTIONS**



Carrara Marble CW5-043S-OVL-CT

### **FEATURES**

- Solid countertop with mitered edges & seams
- Undermount white oval sink
- Pre-drilled for 8" widespread faucet

### **INCLUDED**

- Countertop
- Matching Backsplash
- Oval Sink

### COUNTERTOP PLAN VIEW

# 12-7/8" 12-7/8" 12-7/8" 16-1/4"

### **EDGE SIDE VIEW**



# THREE DIMENSIONAL COUNTERTOP VIEW