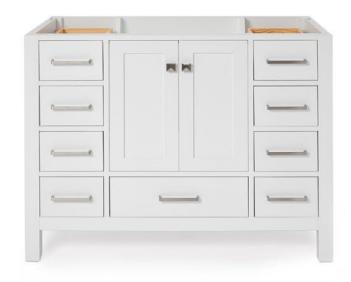

### A043S

# **FEATURES**

- Solid wood frame & plywood panels
- Dovetail drawers and joints
- Soft closing doors & drawers