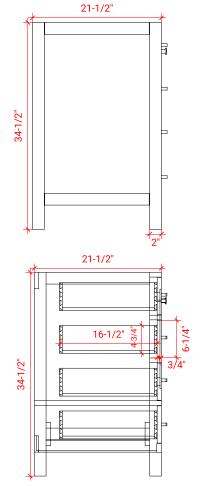

### **FRONT VIEW**

# SIDE VIEW

### **PLAN VIEW**

### **BASE CABINET DIMENSIONS**

42" W x 21.5" D x 34.5" H