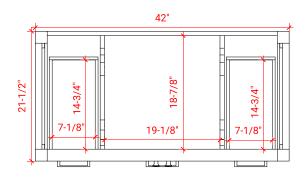

### A043S



### **BASE CABINET DIMENSIONS**

42" W x 21.5" D x 34.5" H

# **FEATURES**

- Solid wood frame & plywood panels
- Dovetail drawers and joints
- Soft closing doors & drawers

### HARDWARE FINISHES



### **AVAILABLE COLORS**



### **FRONT VIEW**



# SIDE VIEW



### **PLAN VIEW**





### **OVERALL DIMENSIONS**

42.25" W x 22".D x 2" H

## **COUNTERTOP OPTIONS**



Carrara Marble CW5-043S-OVL-CT

### **FEATURES**

- Solid countertop with mitered edges & seams
- Undermount white oval sink
- Pre-drilled for 8" widespread faucet

### **INCLUDED**

- Countertop
- Matching Backsplash
- Oval Sink

### COUNTERTOP PLAN VIEW

# 12-7/8" 12-7/8" 12-7/8" 16-1/4"

### **EDGE SIDE VIEW**



# THREE DIMENSIONAL COUNTERTOP VIEW