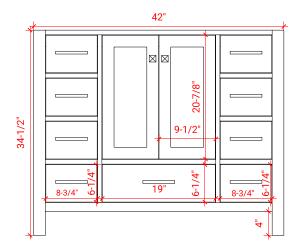

### A043S



### **BASE CABINET DIMENSIONS**

42" W x 21.5" D x 34.5" H

# **FEATURES**

- Solid wood frame & plywood panels
- Dovetail drawers and joints
- Soft closing doors & drawers

### HARDWARE FINISHES



### **AVAILABLE COLORS**



### **FRONT VIEW**



# SIDE VIEW



### **PLAN VIEW**





### **OVERALL DIMENSIONS**

42.25" W x 22".D x 2" H

## **COUNTERTOP OPTIONS**



Carrara Marble CW5-043S-OVL-CT

### **FEATURES**

- Solid countertop with mitered edges & seams
- Undermount white oval sink
- Pre-drilled for 8" widespread faucet

### **INCLUDED**

- Countertop
- Matching Backsplash
- Oval Sink

### COUNTERTOP PLAN VIEW

# 12-7/8" 12-7/8" 12-7/8" 16-1/4"

### **EDGE SIDE VIEW**



# THREE DIMENSIONAL COUNTERTOP VIEW