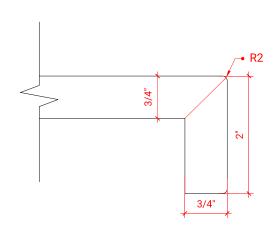

### A043S



### **BASE CABINET DIMENSIONS**

42" W x 21.5" D x 34.5" H

# **FEATURES**

- Solid wood frame & plywood panels
- Dovetail drawers and joints
- Soft closing doors & drawers

### HARDWARE FINISHES



### **AVAILABLE COLORS**



### **FRONT VIEW**



# SIDE VIEW



### **PLAN VIEW**





### **OVERALL DIMENSIONS**

42.25" W x 22".D x 2" H

## **COUNTERTOP OPTIONS**



Carrara Marble CW5-043S-OVL-CT

### **FEATURES**

- Solid countertop with mitered edges & seams
- Undermount white oval sink
- Pre-drilled for 8" widespread faucet

### **INCLUDED**

- Countertop
- Matching Backsplash
- Oval Sink

### COUNTERTOP PLAN VIEW

# 12-7/8" 12-7/8" 12-7/8" 16-1/4"

### **EDGE SIDE VIEW**



# THREE DIMENSIONAL COUNTERTOP VIEW