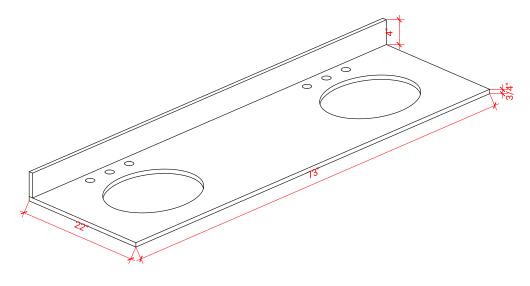

## F073D



# **BASE CABINET DIMENSIONS**

72" W x 21.5" D x 34.5" H

## **FEATURES**

- Solid wood frame & plywood panels
- Dovetail drawers and joints
- Soft closing doors & drawers

# HARDWARE FINISHES



## **AVAILABLE COLORS**



### FRONT VIEW



### SIDE VIEW



### PLAN VIEW







# 73" DOUBLE OVAL SINK THIN COUNTERTOP



## **OVERALL DIMENSIONS**

73" W x 22" D x 0.75" H

# **COUNTERTOP OPTIONS**



Carrara Marble CW2-073D-OVL-CT

## **FEATURES**

- Solid countertop with mitered edges & seams
- Undermount white oval sink
- Pre-drilled for 8" widespread faucet

### **INCLUDED**

- Countertop
- Matching Backsplash
- Sink

# COUNTERTOP PLAN VIEW



### **EDGE SIDE VIEW**



#### THREE DIMENSIONAL COUNTERTOP VIEW