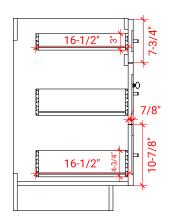

## F073D



# **BASE CABINET DIMENSIONS**

72" W x 21.5" D x 34.5" H

## **FEATURES**

- Solid wood frame & plywood panels
- Dovetail drawers and joints
- Soft closing doors & drawers

# HARDWARE FINISHES



## **AVAILABLE COLORS**



### FRONT VIEW



### SIDE VIEW



### PLAN VIEW







# 73" DOUBLE OVAL SINK THIN COUNTERTOP



## **OVERALL DIMENSIONS**

73" W x 22" D x 0.75" H

# **COUNTERTOP OPTIONS**



Carrara Marble CW2-073D-OVL-CT

## **FEATURES**

- Solid countertop with mitered edges & seams
- Undermount white oval sink
- Pre-drilled for 8" widespread faucet

### **INCLUDED**

- Countertop
- Matching Backsplash
- Sink

# COUNTERTOP PLAN VIEW



### **EDGE SIDE VIEW**



#### THREE DIMENSIONAL COUNTERTOP VIEW