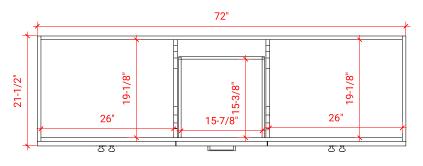

## F073D



# **BASE CABINET DIMENSIONS**

72" W x 21.5" D x 34.5" H

## **FEATURES**

- Solid wood frame & plywood panels
- Dovetail drawers and joints
- Soft closing doors & drawers

# HARDWARE FINISHES



## **AVAILABLE COLORS**



### FRONT VIEW



### SIDE VIEW



### PLAN VIEW







# 73" DOUBLE OVAL SINK THIN COUNTERTOP



## **OVERALL DIMENSIONS**

73" W x 22" D x 0.75" H

# **COUNTERTOP OPTIONS**



Carrara Marble CW2-073D-OVL-CT

## **FEATURES**

- Solid countertop with mitered edges & seams
- Undermount white oval sink
- Pre-drilled for 8" widespread faucet

### **INCLUDED**

- Countertop
- Matching Backsplash
- Sink

# COUNTERTOP PLAN VIEW



### **EDGE SIDE VIEW**



#### THREE DIMENSIONAL COUNTERTOP VIEW