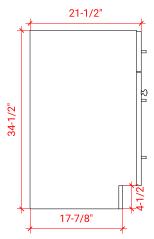

## F073D



# **BASE CABINET DIMENSIONS**

72" W x 21.5" D x 34.5" H

## **FEATURES**

- Solid wood frame & plywood panels
- Dovetail drawers and joints
- Soft closing doors & drawers

# HARDWARE FINISHES



## **AVAILABLE COLORS**



### FRONT VIEW



### SIDE VIEW



### PLAN VIEW







# 73" DOUBLE OVAL SINK THIN COUNTERTOP



## **OVERALL DIMENSIONS**

73" W x 22" D x 0.75" H

# **COUNTERTOP OPTIONS**



Carrara Marble CW2-073D-OVL-CT

## **FEATURES**

- Solid countertop with mitered edges & seams
- Undermount white oval sink
- Pre-drilled for 8" widespread faucet

### **INCLUDED**

- Countertop
- Matching Backsplash
- Sink

# COUNTERTOP PLAN VIEW



### **EDGE SIDE VIEW**



#### THREE DIMENSIONAL COUNTERTOP VIEW