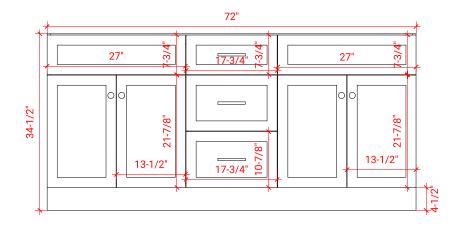

# **BASE CABINET DIMENSIONS**

72" W x 21.5" D x 34.5" H

### FRONT VIEW

### SIDE VIEW

### PLAN VIEW