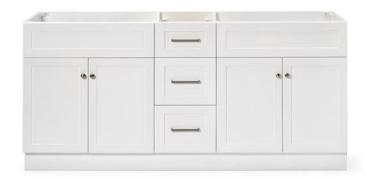

## F073D

# **BASE CABINET DIMENSIONS**

72" W x 21.5" D x 34.5" H

## **FEATURES**

- Solid wood frame & plywood panels
- Dovetail drawers and joints
- Soft closing doors & drawers