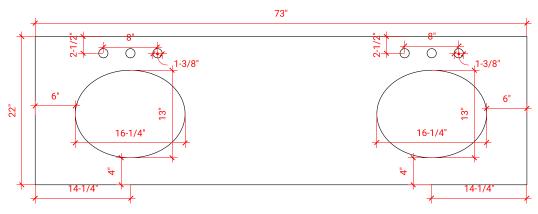

# 73" DOUBLE OVAL SINK THIN COUNTERTOP

## **OVERALL DIMENSIONS**

73" W x 22" D x 0.75" H

# COUNTERTOP PLAN VIEW