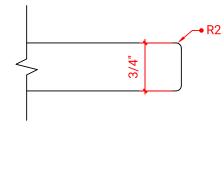

## F073D



# **BASE CABINET DIMENSIONS**

72" W x 21.5" D x 34.5" H

## **FEATURES**

- Solid wood frame & plywood panels
- Dovetail drawers and joints
- Soft closing doors & drawers

# HARDWARE FINISHES



## **AVAILABLE COLORS**



### FRONT VIEW



### SIDE VIEW



### PLAN VIEW







# 73" DOUBLE OVAL SINK THIN COUNTERTOP



## **OVERALL DIMENSIONS**

73" W x 22" D x 0.75" H

# **COUNTERTOP OPTIONS**



Carrara Marble CW2-073D-OVL-CT

## **FEATURES**

- Solid countertop with mitered edges & seams
- Undermount white oval sink
- Pre-drilled for 8" widespread faucet

### **INCLUDED**

- Countertop
- Matching Backsplash
- Sink

# COUNTERTOP PLAN VIEW



### **EDGE SIDE VIEW**



#### THREE DIMENSIONAL COUNTERTOP VIEW