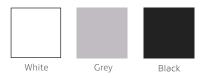

## F073D



# **BASE CABINET DIMENSIONS**

72" W x 21.5" D x 34.5" H

## **FEATURES**

- Solid wood frame & plywood panels
- Dovetail drawers and joints
- Soft closing doors & drawers

# HARDWARE FINISHES



## **AVAILABLE COLORS**



### FRONT VIEW



### SIDE VIEW



### PLAN VIEW







# 73" DOUBLE OVAL SINK THIN COUNTERTOP



## **OVERALL DIMENSIONS**

73" W x 22" D x 0.75" H

# **COUNTERTOP OPTIONS**



Carrara Marble CW2-073D-OVL-CT

## **FEATURES**

- Solid countertop with mitered edges & seams
- Undermount white oval sink
- Pre-drilled for 8" widespread faucet

### **INCLUDED**

- Countertop
- Matching Backsplash
- Sink

# COUNTERTOP PLAN VIEW



### **EDGE SIDE VIEW**



#### THREE DIMENSIONAL COUNTERTOP VIEW