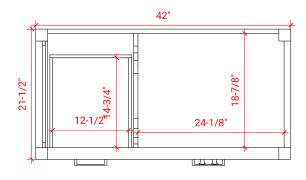

#### A043S-R



# **BASE CABINET DIMENSIONS**

42" W x 21.5" D x 34.5" H

## **FEATURES**

- Solid wood frame & plywood panels
- Dovetail drawers and joints
- Soft closing doors & drawers

# HARDWARE FINISHES



## **AVAILABLE COLORS**



## **FRONT VIEW**



#### SIDE VIEW

21-1/2"



## **PLAN VIEW**





## **OVERALL DIMENSIONS**

42.25" W x 22".D x 2" H

## **COUNTERTOP OPTIONS**



Carrara Marble CW5-043S-R-REC-CT

## **FEATURES**

- Solid countertop with mitered edges & seams
- Undermount white rectangular sink
- Pre-drilled for 8" widespread faucet

#### **INCLUDED**

- Countertop
- Matching Backsplash
- Rectangle Sink

# COUNTERTOP PLAN VIEW



#### **EDGE SIDE VIEW**



## THREE DIMENSIONAL COUNTERTOP VIEW