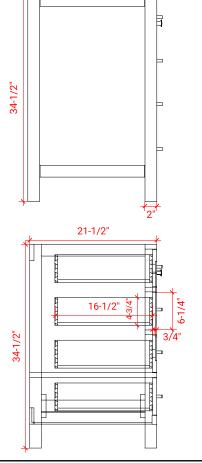

# **BASE CABINET DIMENSIONS**

42" W x 21.5" D x 34.5" H

#### SIDE VIEW

21-1/2"