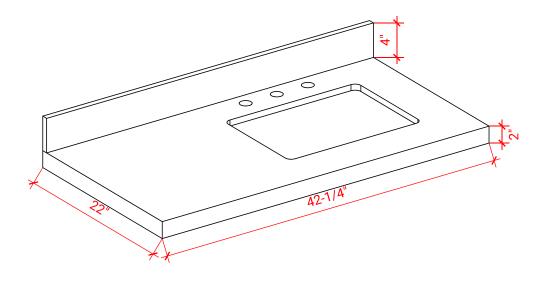

## **OVERALL DIMENSIONS**

42.25" W x 22".D x 2" H

## THREE DIMENSIONAL COUNTERTOP VIEW