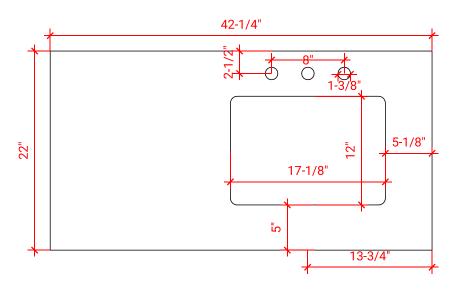

# COUNTERTOP PLAN VIEW

## **FEATURES**

- Solid countertop with mitered edges & seams
- Undermount white rectangular sink
- Pre-drilled for 8" widespread faucet

#### **INCLUDED**

- Countertop
- Matching Backsplash
- Rectangle Sink