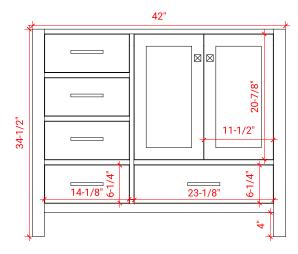

#### A043S-R



# **BASE CABINET DIMENSIONS**

42" W x 21.5" D x 34.5" H

## **FEATURES**

- Solid wood frame & plywood panels
- Dovetail drawers and joints
- Soft closing doors & drawers

# HARDWARE FINISHES



## **AVAILABLE COLORS**



## **FRONT VIEW**



#### SIDE VIEW

21-1/2"



## **PLAN VIEW**





## **OVERALL DIMENSIONS**

42.25" W x 22".D x 2" H

## **COUNTERTOP OPTIONS**



Carrara Marble CW5-043S-R-REC-CT

## **FEATURES**

- Solid countertop with mitered edges & seams
- Undermount white rectangular sink
- Pre-drilled for 8" widespread faucet

#### **INCLUDED**

- Countertop
- Matching Backsplash
- Rectangle Sink

# COUNTERTOP PLAN VIEW



#### **EDGE SIDE VIEW**



## THREE DIMENSIONAL COUNTERTOP VIEW