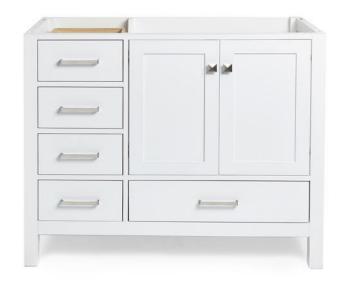

#### A043S-R



# **BASE CABINET DIMENSIONS**

42" W x 21.5" D x 34.5" H

## **FEATURES**

- Solid wood frame & plywood panels
- Dovetail drawers and joints
- Soft closing doors & drawers

# HARDWARE FINISHES



## **AVAILABLE COLORS**



## **FRONT VIEW**



#### SIDE VIEW

21-1/2"



## **PLAN VIEW**





## **OVERALL DIMENSIONS**

42.25" W x 22".D x 2" H

## **COUNTERTOP OPTIONS**



Carrara Marble CW5-043S-R-REC-CT

## **FEATURES**

- Solid countertop with mitered edges & seams
- Undermount white rectangular sink
- Pre-drilled for 8" widespread faucet

#### **INCLUDED**

- Countertop
- Matching Backsplash
- Rectangle Sink

# COUNTERTOP PLAN VIEW



#### **EDGE SIDE VIEW**



## THREE DIMENSIONAL COUNTERTOP VIEW