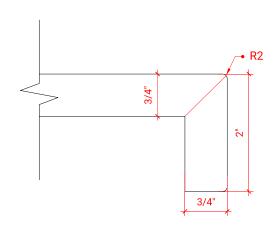

#### A043S-R



# **BASE CABINET DIMENSIONS**

42" W x 21.5" D x 34.5" H

## **FEATURES**

- Solid wood frame & plywood panels
- Dovetail drawers and joints
- Soft closing doors & drawers

# HARDWARE FINISHES



## **AVAILABLE COLORS**



## **FRONT VIEW**



#### SIDE VIEW

21-1/2"



## **PLAN VIEW**





## **OVERALL DIMENSIONS**

42.25" W x 22".D x 2" H

## **COUNTERTOP OPTIONS**



Carrara Marble CW5-043S-R-REC-CT

## **FEATURES**

- Solid countertop with mitered edges & seams
- Undermount white rectangular sink
- Pre-drilled for 8" widespread faucet

#### **INCLUDED**

- Countertop
- Matching Backsplash
- Rectangle Sink

# COUNTERTOP PLAN VIEW



#### **EDGE SIDE VIEW**



## THREE DIMENSIONAL COUNTERTOP VIEW