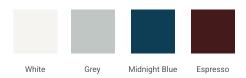

#### A049S



# **BASE CABINET DIMENSIONS**

48" W x 21.5" D x 34.5" H

# **FEATURES**

- Solid wood frame & plywood panels
- Dovetail drawers and joints
- Soft closing doors & drawers

# HARDWARE FINISHES



# **AVAILABLE COLORS**



#### **FRONT VIEW**



#### SIDE VIEW



# **PLAN VIEW**





# **OVERALL DIMENSIONS**

48.25" W x 22".D x 2" H

# **COUNTERTOP OPTIONS**



Carrara Marble CW5-049S-OVL-CT

# **FEATURES**

- Solid countertop with mitered edges & seams
- Undermount white oval sink
- Pre-drilled for 8" widespread faucet

#### **INCLUDED**

- Countertop
- Matching Backsplash
- Oval Sink

#### COUNTERTOP PLAN VIEW

# 48-1/4" 16" 24-1/8"

#### **EDGE SIDE VIEW**



#### THREE DIMENSIONAL COUNTERTOP VIEW