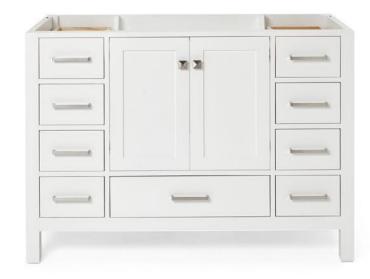

#### A049S

# **BASE CABINET DIMENSIONS**

48" W x 21.5" D x 34.5" H

# **FEATURES**

- Solid wood frame & plywood panels
- Dovetail drawers and joints
- Soft closing doors & drawers