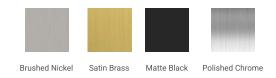

#### A049S



# **BASE CABINET DIMENSIONS**

48" W x 21.5" D x 34.5" H

# **FEATURES**

- Solid wood frame & plywood panels
- Dovetail drawers and joints
- Soft closing doors & drawers

# HARDWARE FINISHES



# **AVAILABLE COLORS**



#### **FRONT VIEW**



#### SIDE VIEW



# **PLAN VIEW**





# **OVERALL DIMENSIONS**

48.25" W x 22".D x 2" H

# **COUNTERTOP OPTIONS**



Carrara Marble CW5-049S-OVL-CT

# **FEATURES**

- Solid countertop with mitered edges & seams
- Undermount white oval sink
- Pre-drilled for 8" widespread faucet

#### **INCLUDED**

- Countertop
- Matching Backsplash
- Oval Sink

#### COUNTERTOP PLAN VIEW

# 48-1/4" 16" 24-1/8"

#### **EDGE SIDE VIEW**



#### THREE DIMENSIONAL COUNTERTOP VIEW