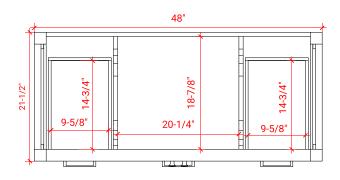

#### A049S



# **BASE CABINET DIMENSIONS**

48" W x 21.5" D x 34.5" H

# **FEATURES**

- Solid wood frame & plywood panels
- Dovetail drawers and joints
- Soft closing doors & drawers

# HARDWARE FINISHES



# **AVAILABLE COLORS**



#### **FRONT VIEW**



#### SIDE VIEW



# **PLAN VIEW**





# **OVERALL DIMENSIONS**

48.25" W x 22".D x 2" H

# **COUNTERTOP OPTIONS**



Carrara Marble CW5-049S-OVL-CT

# **FEATURES**

- Solid countertop with mitered edges & seams
- Undermount white oval sink
- Pre-drilled for 8" widespread faucet

#### **INCLUDED**

- Countertop
- Matching Backsplash
- Oval Sink

#### COUNTERTOP PLAN VIEW

# 48-1/4" 16" 24-1/8"

#### **EDGE SIDE VIEW**



#### THREE DIMENSIONAL COUNTERTOP VIEW