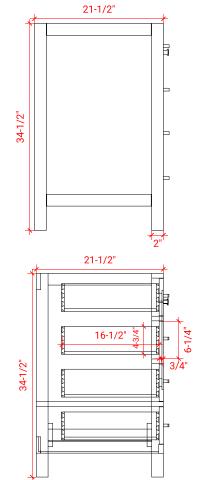

#### **FRONT VIEW**

#### SIDE VIEW

# **BASE CABINET DIMENSIONS**

48" W x 21.5" D x 34.5" H