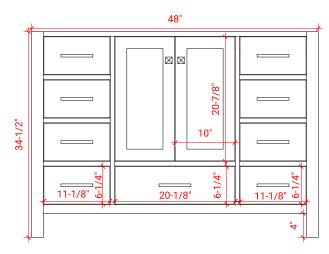

#### **FRONT VIEW**

#### SIDE VIEW

# **PLAN VIEW**

# **OVERALL DIMENSIONS**

48.25" W x 22".D x 2" H