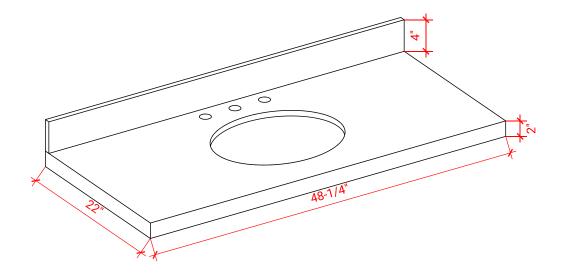

# **OVERALL DIMENSIONS**

48.25" W x 22".D x 2" H

#### THREE DIMENSIONAL COUNTERTOP VIEW