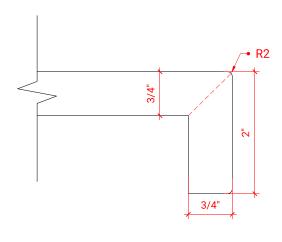

#### A049S



# **BASE CABINET DIMENSIONS**

48" W x 21.5" D x 34.5" H

# **FEATURES**

- Solid wood frame & plywood panels
- Dovetail drawers and joints
- Soft closing doors & drawers

# HARDWARE FINISHES



# **AVAILABLE COLORS**



#### **FRONT VIEW**



#### SIDE VIEW



# **PLAN VIEW**





# **OVERALL DIMENSIONS**

48.25" W x 22".D x 2" H

# **COUNTERTOP OPTIONS**



Carrara Marble CW5-049S-OVL-CT

# **FEATURES**

- Solid countertop with mitered edges & seams
- Undermount white oval sink
- Pre-drilled for 8" widespread faucet

#### **INCLUDED**

- Countertop
- Matching Backsplash
- Oval Sink

#### COUNTERTOP PLAN VIEW

# 48-1/4" 16" 24-1/8"

#### **EDGE SIDE VIEW**



#### THREE DIMENSIONAL COUNTERTOP VIEW