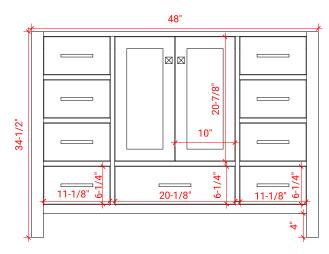

# **BASE CABINET DIMENSIONS**

48" W x 21.5" D x 34.5" H

#### **FRONT VIEW**

#### SIDE VIEW

# **PLAN VIEW**