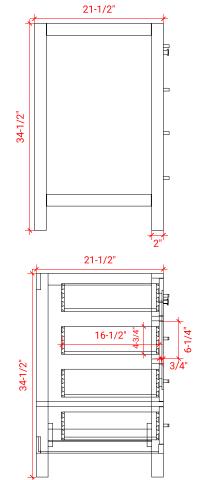

# **BASE CABINET DIMENSIONS**

48" W x 21.5" D x 34.5" H

#### **FRONT VIEW**

#### SIDE VIEW