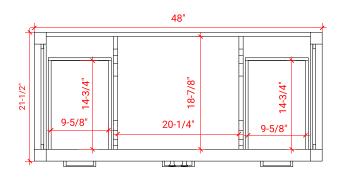

#### A049S



# **BASE CABINET DIMENSIONS**

48" W x 21.5" D x 34.5" H

# **FEATURES**

- Solid wood frame & plywood panels
- Dovetail drawers and joints
- Soft closing doors & drawers

# HARDWARE FINISHES



# **AVAILABLE COLORS**



#### **FRONT VIEW**



#### SIDE VIEW



# **PLAN VIEW**





# **OVERALL DIMENSIONS**

48.25" W x 22".D x 2" H

# **COUNTERTOP OPTIONS**



Carrara Marble CW5-049S-REC-CT

# **FEATURES**

- Solid countertop with mitered edges & seams
- Undermount white rectangular sink
- Pre-drilled for 8" widespread faucet

#### **INCLUDED**

- Countertop
- Matching Backsplash
- Rectangle Sink

#### COUNTERTOP PLAN VIEW



#### **EDGE SIDE VIEW**



#### THREE DIMENSIONAL COUNTERTOP VIEW