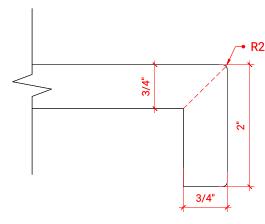

#### A049S



# **BASE CABINET DIMENSIONS**

48" W x 21.5" D x 34.5" H

# **FEATURES**

- Solid wood frame & plywood panels
- Dovetail drawers and joints
- Soft closing doors & drawers

# HARDWARE FINISHES



# **AVAILABLE COLORS**



#### **FRONT VIEW**



#### SIDE VIEW



# **PLAN VIEW**





# **OVERALL DIMENSIONS**

48.25" W x 22".D x 2" H

# **COUNTERTOP OPTIONS**



Carrara Marble CW5-049S-REC-CT

# **FEATURES**

- Solid countertop with mitered edges & seams
- Undermount white rectangular sink
- Pre-drilled for 8" widespread faucet

#### **INCLUDED**

- Countertop
- Matching Backsplash
- Rectangle Sink

#### COUNTERTOP PLAN VIEW



#### **EDGE SIDE VIEW**



#### THREE DIMENSIONAL COUNTERTOP VIEW