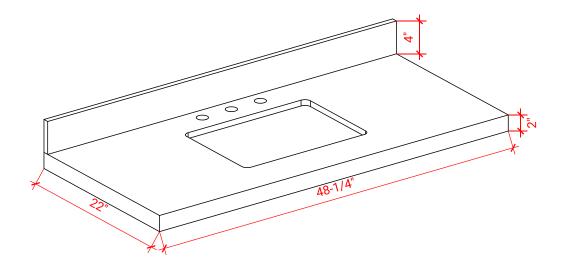

# **OVERALL DIMENSIONS**

48.25" W x 22".D x 2" H

#### THREE DIMENSIONAL COUNTERTOP VIEW