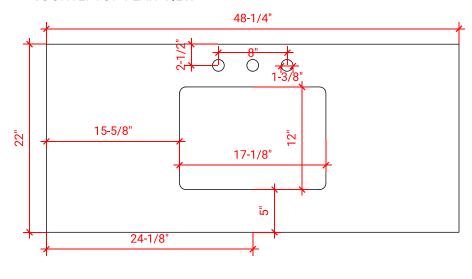

#### A049S



# **BASE CABINET DIMENSIONS**

48" W x 21.5" D x 34.5" H

# **FEATURES**

- Solid wood frame & plywood panels
- Dovetail drawers and joints
- Soft closing doors & drawers

# HARDWARE FINISHES



# **AVAILABLE COLORS**



#### **FRONT VIEW**



#### SIDE VIEW



# **PLAN VIEW**





# **OVERALL DIMENSIONS**

48.25" W x 22".D x 2" H

# **COUNTERTOP OPTIONS**



Carrara Marble CW5-049S-REC-CT

# **FEATURES**

- Solid countertop with mitered edges & seams
- Undermount white rectangular sink
- Pre-drilled for 8" widespread faucet

#### **INCLUDED**

- Countertop
- Matching Backsplash
- Rectangle Sink

#### COUNTERTOP PLAN VIEW



#### **EDGE SIDE VIEW**



#### THREE DIMENSIONAL COUNTERTOP VIEW