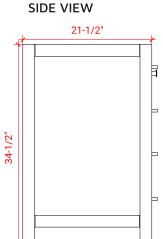

#### **BASE CABINET DIMENSIONS**

60" W x 21.5" D x 34.5" H

#### FRONT VIEW

www.arielbath.com