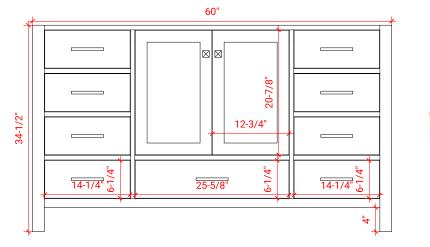

# ARIEL

#### A061S



#### **BASE CABINET DIMENSIONS**

60" W x 21.5" D x 34.5" H

#### **FEATURES**

- Solid wood frame & plywood panels
- Dovetail drawers and joints
- Soft closing doors & drawers

#### HARDWARE FINISHES



Polished Chrome

### AVAILABLE COLORS





## PLAN VIEW







#### FRONT VIEW

www.arielbath.com



#### **OVERALL DIMENSIONS**

60.25" W x 22" D x 2" H

#### COUNTERTOP OPTIONS



Carrara Marble CW5-061S-OVL-CT

#### COUNTERTOP PLAN VIEW

#### FEATURES

- Solid countertop with mitered edges & seams
- Undermount white oval sink
- Pre-drilled for 8" widespread faucet

#### INCLUDED

- Countertop
- Matching Backsplash
- Oval Sink

#### EDGE SIDE VIEW



#### THREE DIMENSIONAL COUNTERTOP VIEW