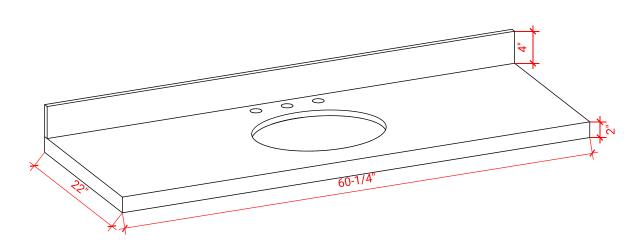

# ARIEL

#### A061S



#### **BASE CABINET DIMENSIONS**

60" W x 21.5" D x 34.5" H

#### **FEATURES**

- Solid wood frame & plywood panels
- Dovetail drawers and joints
- Soft closing doors & drawers

#### HARDWARE FINISHES



Polished Chrome

### AVAILABLE COLORS





## PLAN VIEW







#### FRONT VIEW

www.arielbath.com



#### **OVERALL DIMENSIONS**

60.25" W x 22" D x 2" H

#### COUNTERTOP OPTIONS



Carrara Marble CW5-061S-OVL-CT

#### COUNTERTOP PLAN VIEW

#### FEATURES

- Solid countertop with mitered edges & seams
- Undermount white oval sink
- Pre-drilled for 8" widespread faucet

#### INCLUDED

- Countertop
- Matching Backsplash
- Oval Sink

#### EDGE SIDE VIEW



#### THREE DIMENSIONAL COUNTERTOP VIEW