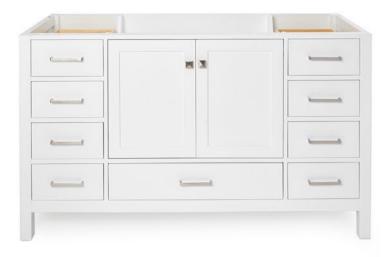

#### **BASE CABINET DIMENSIONS**

60" W x 21.5" D x 34.5" H

#### **FEATURES**

- Solid wood frame & plywood panels
- Dovetail drawers and joints
- Soft closing doors & drawers

#### FRONT VIEW

www.arielbath.com