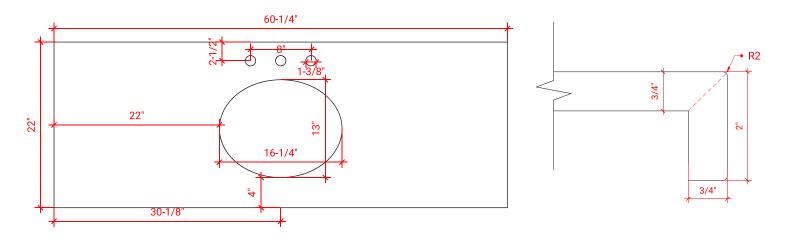

#### **OVERALL DIMENSIONS**

60.25" W x 22" D x 2" H

#### COUNTERTOP OPTIONS

Carrara Marble CW5-061S-OVL-CT

#### COUNTERTOP PLAN VIEW

#### FEATURES

- Solid countertop with mitered edges & seams
- Undermount white oval sink
- Pre-drilled for 8" widespread faucet

#### INCLUDED

- Countertop
- Matching Backsplash
- Oval Sink

#### EDGE SIDE VIEW