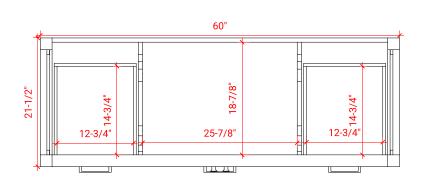

# ARIEL

#### A061S



#### **BASE CABINET DIMENSIONS**

60" W x 21.5" D x 34.5" H

#### **FEATURES**

- Solid wood frame & plywood panels
- Dovetail drawers and joints
- Soft closing doors & drawers

#### HARDWARE FINISHES



Polished Chrome

### AVAILABLE COLORS





## PLAN VIEW







#### FRONT VIEW

www.arielbath.com



#### **OVERALL DIMENSIONS**

60.25" W x 22" D x 2" H

#### COUNTERTOP OPTIONS



Carrara Marble CW5-061S-OVL-CT

#### COUNTERTOP PLAN VIEW

#### FEATURES

- Solid countertop with mitered edges & seams
- Undermount white oval sink
- Pre-drilled for 8" widespread faucet

#### INCLUDED

- Countertop
- Matching Backsplash
- Oval Sink

#### EDGE SIDE VIEW



#### THREE DIMENSIONAL COUNTERTOP VIEW