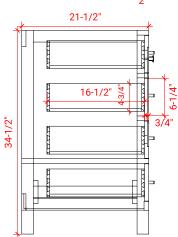

#### **BASE CABINET DIMENSIONS**

60" W x 21.5" D x 34.5" H

#### FRONT VIEW

www.arielbath.com