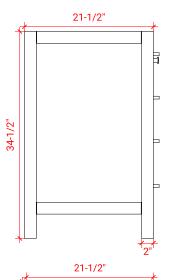

### A073D



# **BASE CABINET DIMENSIONS**

72" W x 21.5" D x 34.5" H

# **FEATURES**

- Solid wood frame & plywood panels
- Dovetail drawers and joints
- Soft closing doors & drawers

# HARDWARE FINISHES



# **AVAILABLE COLORS**



### **FRONT VIEW**



### **SIDE VIEW**



### **PLAN VIEW**



# 16-1/2"



# **OVERALL DIMENSIONS**

72.25" W x 22".D x 2" H

# **COUNTERTOP OPTIONS**



Carrara Marble CW5-073D-REC-CT

# **FEATURES**

- Solid countertop with mitered edges & seams
- Undermount white rectangular sink
- Pre-drilled for 8" widespread faucet

### **INCLUDED**

- Countertop
- Matching Backsplash
- Rectangle Sinks

### COUNTERTOP PLAN VIEW

# 72-1/4" 72-1/4" 5-1/8" 17-1/8" 13-3/4" 73-1/4"

### **EDGE SIDE VIEW**



### THREE DIMENSIONAL COUNTERTOP VIEW