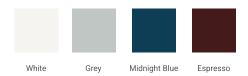

### A073D



# **BASE CABINET DIMENSIONS**

72" W x 21.5" D x 34.5" H

# **FEATURES**

- Solid wood frame & plywood panels
- Dovetail drawers and joints
- Soft closing doors & drawers

# HARDWARE FINISHES



# **AVAILABLE COLORS**



### **FRONT VIEW**



### **SIDE VIEW**



### **PLAN VIEW**



# 16-1/2"



# **OVERALL DIMENSIONS**

72.25" W x 22".D x 2" H

# **COUNTERTOP OPTIONS**



Carrara Marble CW5-073D-REC-CT

# **FEATURES**

- Solid countertop with mitered edges & seams
- Undermount white rectangular sink
- Pre-drilled for 8" widespread faucet

### **INCLUDED**

- Countertop
- Matching Backsplash
- Rectangle Sinks

### COUNTERTOP PLAN VIEW

# 72-1/4" 72-1/4" 5-1/8" 17-1/8" 13-3/4" 73-1/4"

### **EDGE SIDE VIEW**



### THREE DIMENSIONAL COUNTERTOP VIEW