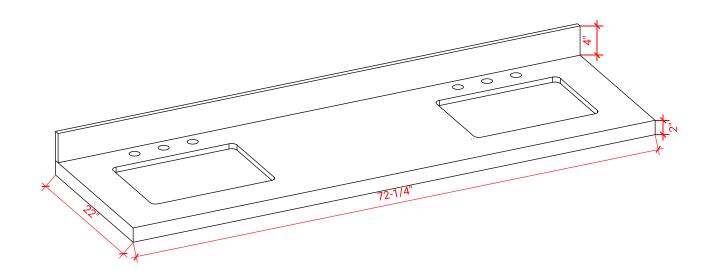

# **OVERALL DIMENSIONS**

72.25" W x 22".D x 2" H

### THREE DIMENSIONAL COUNTERTOP VIEW