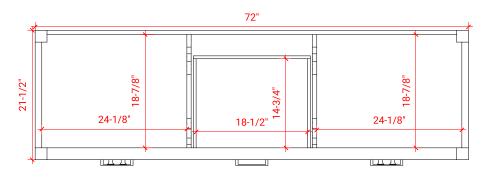

### **PLAN VIEW**

# **OVERALL DIMENSIONS**

72.25" W x 22".D x 2" H

# 72-1/4" 72-1/4" 5-1/8" 17-1/8" 13-3/4" 73-1/4"