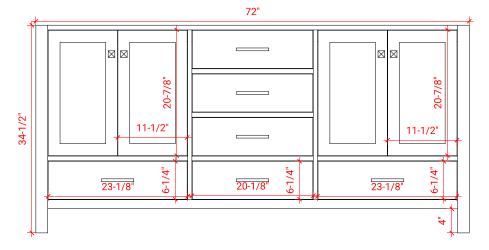

# **BASE CABINET DIMENSIONS**

72" W x 21.5" D x 34.5" H

### **FRONT VIEW**

### **SIDE VIEW**

### **PLAN VIEW**