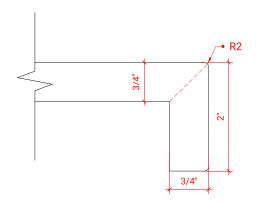

### A073D



# **BASE CABINET DIMENSIONS**

72" W x 21.5" D x 34.5" H

# **FEATURES**

- Solid wood frame & plywood panels
- Dovetail drawers and joints
- Soft closing doors & drawers

# HARDWARE FINISHES



# **AVAILABLE COLORS**



### **FRONT VIEW**



### **SIDE VIEW**



### **PLAN VIEW**



# 16-1/2"



# **OVERALL DIMENSIONS**

72.25" W x 22".D x 2" H

# **COUNTERTOP OPTIONS**



Carrara Marble CW5-073D-REC-CT

# **FEATURES**

- Solid countertop with mitered edges & seams
- Undermount white rectangular sink
- Pre-drilled for 8" widespread faucet

### **INCLUDED**

- Countertop
- Matching Backsplash
- Rectangle Sinks

### COUNTERTOP PLAN VIEW

# 72-1/4" 72-1/4" 5-1/8" 17-1/8" 13-3/4" 73-1/4"

### **EDGE SIDE VIEW**



### THREE DIMENSIONAL COUNTERTOP VIEW