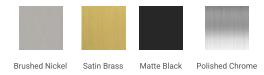

### A073D



# **BASE CABINET DIMENSIONS**

72" W x 21.5" D x 34.5" H

# **FEATURES**

- Solid wood frame & plywood panels
- Dovetail drawers and joints
- Soft closing doors & drawers

# HARDWARE FINISHES



# **AVAILABLE COLORS**



### **FRONT VIEW**



### **SIDE VIEW**



### **PLAN VIEW**



# 16-1/2"



# **OVERALL DIMENSIONS**

72.25" W x 22".D x 2" H

# **COUNTERTOP OPTIONS**



Carrara Marble CW5-073D-REC-CT

# **FEATURES**

- Solid countertop with mitered edges & seams
- Undermount white rectangular sink
- Pre-drilled for 8" widespread faucet

### **INCLUDED**

- Countertop
- Matching Backsplash
- Rectangle Sinks

### COUNTERTOP PLAN VIEW

# 72-1/4" 72-1/4" 5-1/8" 17-1/8" 13-3/4" 73-1/4"

### **EDGE SIDE VIEW**



### THREE DIMENSIONAL COUNTERTOP VIEW