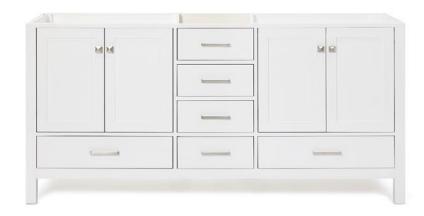

# **BASE CABINET DIMENSIONS**

72" W x 21.5" D x 34.5" H

# **FEATURES**

- Solid wood frame & plywood panels
- Dovetail drawers and joints
- Soft closing doors & drawers

### **FRONT VIEW**