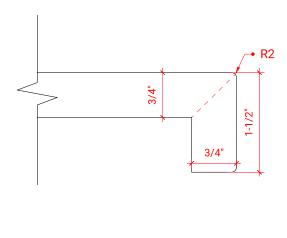

## D037S-R



## **BASE CABINET DIMENSIONS**

36" W x 21.5" D x 34.5" H

# **FEATURES**

- Solid wood frame & plywood panels
- Dovetail drawers and joints
- Soft closing doors & drawers

## HARDWARE FINISHES



## **AVAILABLE COLORS**



#### **FRONT VIEW**



## **PLAN VIEW**



#### SIDE VIEW







## **OVERALL DIMENSIONS**

37" W x 22" D x 1.5" H

## **COUNTERTOP OPTIONS**





Carrara Marble

White Quartz CW-037S-R-REC-CT WQ-037S-R-REC-CT

## **FEATURES**

- Solid countertop with mitered edges & seams
- Undermount white rectangular sink
- Pre-drilled for 8" widespread faucet

#### **INCLUDED**

- Countertop
- Matching Backsplash
- Rectangle Sink

# **COUNTERTOP PLAN VIEW**



#### **EDGE SIDE VIEW**



## THREE DIMENSIONAL COUNTERTOP VIEW