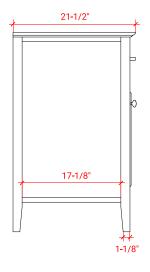

## D037S-R



## **BASE CABINET DIMENSIONS**

36" W x 21.5" D x 34.5" H

# **FEATURES**

- Solid wood frame & plywood panels
- Dovetail drawers and joints
- Soft closing doors & drawers

## HARDWARE FINISHES



## **AVAILABLE COLORS**



#### **FRONT VIEW**



## **PLAN VIEW**



#### SIDE VIEW







## **OVERALL DIMENSIONS**

37" W x 22" D x 1.5" H

## **COUNTERTOP OPTIONS**





Carrara Marble

White Quartz CW-037S-R-REC-CT WQ-037S-R-REC-CT

## **FEATURES**

- Solid countertop with mitered edges & seams
- Undermount white rectangular sink
- Pre-drilled for 8" widespread faucet

#### **INCLUDED**

- Countertop
- Matching Backsplash
- Rectangle Sink

# **COUNTERTOP PLAN VIEW**



#### **EDGE SIDE VIEW**



## THREE DIMENSIONAL COUNTERTOP VIEW