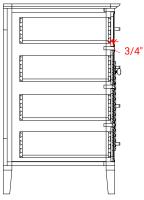

## D037S-R



## **BASE CABINET DIMENSIONS**

36" W x 21.5" D x 34.5" H

# **FEATURES**

- Solid wood frame & plywood panels
- Dovetail drawers and joints
- Soft closing doors & drawers

## HARDWARE FINISHES



## **AVAILABLE COLORS**



#### **FRONT VIEW**



## **PLAN VIEW**



#### SIDE VIEW







## **OVERALL DIMENSIONS**

37" W x 22" D x 1.5" H

## **COUNTERTOP OPTIONS**





Carrara Marble

White Quartz CW-037S-R-REC-CT WQ-037S-R-REC-CT

## **FEATURES**

- Solid countertop with mitered edges & seams
- Undermount white rectangular sink
- Pre-drilled for 8" widespread faucet

#### **INCLUDED**

- Countertop
- Matching Backsplash
- Rectangle Sink

# **COUNTERTOP PLAN VIEW**



#### **EDGE SIDE VIEW**



## THREE DIMENSIONAL COUNTERTOP VIEW