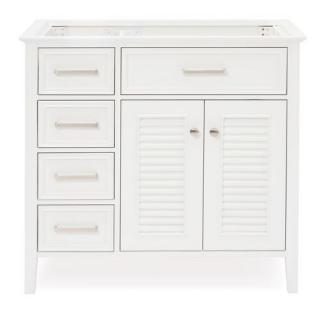

## **BASE CABINET DIMENSIONS**

36" W x 21.5" D x 34.5" H

# **FEATURES**

- Solid wood frame & plywood panels
- Dovetail drawers and joints
- Soft closing doors & drawers