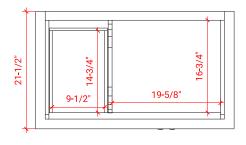

## D037S-R



## **BASE CABINET DIMENSIONS**

36" W x 21.5" D x 34.5" H

# **FEATURES**

- Solid wood frame & plywood panels
- Dovetail drawers and joints
- Soft closing doors & drawers

## HARDWARE FINISHES



## **AVAILABLE COLORS**



#### **FRONT VIEW**



## **PLAN VIEW**



#### SIDE VIEW







## **OVERALL DIMENSIONS**

37" W x 22" D x 1.5" H

## **COUNTERTOP OPTIONS**





Carrara Marble

White Quartz CW-037S-R-REC-CT WQ-037S-R-REC-CT

## **FEATURES**

- Solid countertop with mitered edges & seams
- Undermount white rectangular sink
- Pre-drilled for 8" widespread faucet

#### **INCLUDED**

- Countertop
- Matching Backsplash
- Rectangle Sink

# **COUNTERTOP PLAN VIEW**



#### **EDGE SIDE VIEW**



## THREE DIMENSIONAL COUNTERTOP VIEW