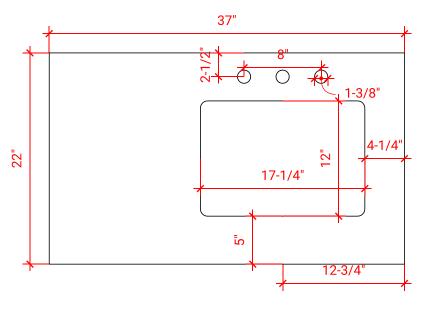

## **PLAN VIEW**

## **OVERALL DIMENSIONS**

37" W x 22" D x 1.5" H

## **COUNTERTOP OPTIONS**

Carrara Marble

White Quartz CW-037S-R-REC-CT WQ-037S-R-REC-CT

## **FEATURES**

- Solid countertop with mitered edges & seams
- Undermount white rectangular sink
- Pre-drilled for 8" widespread faucet

#### **INCLUDED**

- Countertop
- Matching Backsplash
- Rectangle Sink