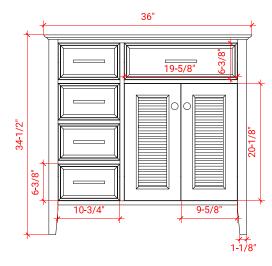

## **BASE CABINET DIMENSIONS**

36" W x 21.5" D x 34.5" H

#### **FRONT VIEW**

## **PLAN VIEW**

#### SIDE VIEW