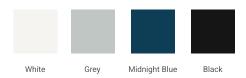

# F042S



## **BASE CABINET DIMENSIONS**

42" W x 21.5" D x 34.5" H

# **FEATURES**

- Solid wood frame & plywood panels
- Dovetail drawers and joints
- Soft closing doors & drawers

## HARDWARE FINISHES



## **AVAILABLE COLORS**



#### **FRONT VIEW**



#### **PLAN VIEW**



#### SIDE VIEW





## **OVERALL DIMENSIONS**

43" W x 22" D x 1.5" H

## **COUNTERTOP OPTIONS**







White Quartz WQ-043S-REC-CT

## **FEATURES**

- Solid countertop with mitered edges & seams
- Undermount white rectangular sink
- Pre-drilled for 8" widespread faucet

#### **INCLUDED**

- Countertop
- Matching Backsplash
- Rectangle Sink

#### COUNTERTOP PLAN VIEW

# 13" 17-1/4" 17-1/2"

#### **EDGE SIDE VIEW**



# THREE DIMENSIONAL COUNTERTOP VIEW