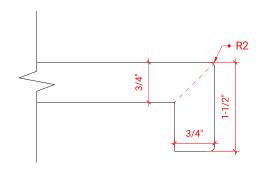

# F042S



## **BASE CABINET DIMENSIONS**

42" W x 21.5" D x 34.5" H

# **FEATURES**

- Solid wood frame & plywood panels
- Dovetail drawers and joints
- Soft closing doors & drawers

## HARDWARE FINISHES



## **AVAILABLE COLORS**



#### **FRONT VIEW**



#### **PLAN VIEW**



#### SIDE VIEW





## **OVERALL DIMENSIONS**

43" W x 22" D x 1.5" H

## **COUNTERTOP OPTIONS**







White Quartz WQ-043S-REC-CT

## **FEATURES**

- Solid countertop with mitered edges & seams
- Undermount white rectangular sink
- Pre-drilled for 8" widespread faucet

#### **INCLUDED**

- Countertop
- Matching Backsplash
- Rectangle Sink

#### COUNTERTOP PLAN VIEW

# 13" 17-1/4" 17-1/2"

#### **EDGE SIDE VIEW**



# THREE DIMENSIONAL COUNTERTOP VIEW