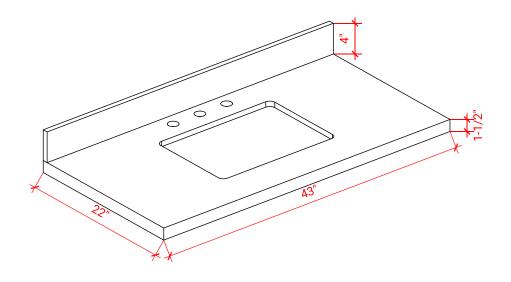

## **OVERALL DIMENSIONS**

43" W x 22" D x 1.5" H

# THREE DIMENSIONAL COUNTERTOP VIEW