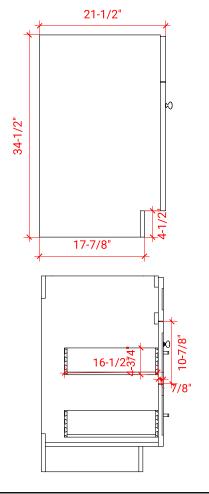

# F042S



## **BASE CABINET DIMENSIONS**

42" W x 21.5" D x 34.5" H

# **FEATURES**

- Solid wood frame & plywood panels
- Dovetail drawers and joints
- Soft closing doors & drawers

## HARDWARE FINISHES



## **AVAILABLE COLORS**



#### **FRONT VIEW**



#### **PLAN VIEW**



#### SIDE VIEW





## **OVERALL DIMENSIONS**

43" W x 22" D x 1.5" H

## **COUNTERTOP OPTIONS**







White Quartz WQ-043S-REC-CT

## **FEATURES**

- Solid countertop with mitered edges & seams
- Undermount white rectangular sink
- Pre-drilled for 8" widespread faucet

#### **INCLUDED**

- Countertop
- Matching Backsplash
- Rectangle Sink

#### COUNTERTOP PLAN VIEW

# 13" 17-1/4" 17-1/2"

#### **EDGE SIDE VIEW**



# THREE DIMENSIONAL COUNTERTOP VIEW