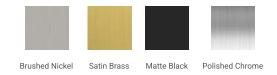

# F042S



## **BASE CABINET DIMENSIONS**

42" W x 21.5" D x 34.5" H

# **FEATURES**

- Solid wood frame & plywood panels
- Dovetail drawers and joints
- Soft closing doors & drawers

## HARDWARE FINISHES



## **AVAILABLE COLORS**



#### **FRONT VIEW**



#### **PLAN VIEW**



#### SIDE VIEW





## **OVERALL DIMENSIONS**

43" W x 22" D x 1.5" H

## **COUNTERTOP OPTIONS**







White Quartz WQ-043S-REC-CT

## **FEATURES**

- Solid countertop with mitered edges & seams
- Undermount white rectangular sink
- Pre-drilled for 8" widespread faucet

#### **INCLUDED**

- Countertop
- Matching Backsplash
- Rectangle Sink

#### COUNTERTOP PLAN VIEW

# 13" 17-1/4" 17-1/2"

#### **EDGE SIDE VIEW**



# THREE DIMENSIONAL COUNTERTOP VIEW