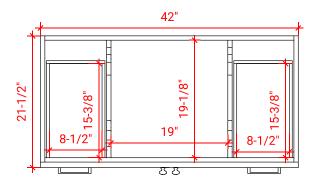

#### **FRONT VIEW**

#### **PLAN VIEW**

## **BASE CABINET DIMENSIONS**

42" W x 21.5" D x 34.5" H