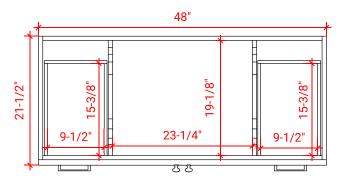

# ARIEL

# F048S



# **BASE CABINET DIMENSIONS**

48" W x 21.5" D x 34.5" H

# **FEATURES**

- Solid wood frame & plywood panels
- Dovetail drawers and joints
- Soft closing doors & drawers

## HARDWARE FINISHES



Polished Chrome

# AVAILABLE COLORS



## SIDE VIEW



#### PLAN VIEW







## FRONT VIEW



R2

# OVERALL DIMENSIONS

49" W x 22" D x 1.5" H

### COUNTERTOP OPTIONS





Carrara Marble CW-049S-OVL-CT

COUNTERTOP PLAN VIEW

White Quartz WQ-049S-OVL-CT

### FEATURES

- Solid countertop with mitered edges & seams
- Undermount white oval sink
- Pre-drilled for 8" widespread faucet

#### INCLUDED

- Countertop
- Matching Backsplash
- Oval Sink



#### THREE DIMENSIONAL COUNTERTOP VIEW



#### EDGE SIDE VIEW