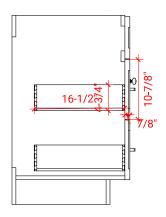

# ARIEL

# F048S



# **BASE CABINET DIMENSIONS**

48" W x 21.5" D x 34.5" H

# **FEATURES**

- Solid wood frame & plywood panels
- Dovetail drawers and joints
- Soft closing doors & drawers

## HARDWARE FINISHES



Polished Chrome

# AVAILABLE COLORS



## SIDE VIEW



#### PLAN VIEW







## FRONT VIEW



R2

# OVERALL DIMENSIONS

49" W x 22" D x 1.5" H

### COUNTERTOP OPTIONS





Carrara Marble CW-049S-OVL-CT

COUNTERTOP PLAN VIEW

White Quartz WQ-049S-OVL-CT

### FEATURES

- Solid countertop with mitered edges & seams
- Undermount white oval sink
- Pre-drilled for 8" widespread faucet

#### INCLUDED

- Countertop
- Matching Backsplash
- Oval Sink



#### THREE DIMENSIONAL COUNTERTOP VIEW



#### EDGE SIDE VIEW