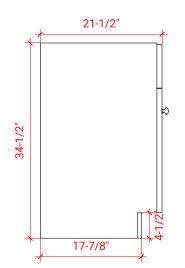

# ARIEL

# F048S



# **BASE CABINET DIMENSIONS**

48" W x 21.5" D x 34.5" H

# **FEATURES**

- Solid wood frame & plywood panels
- Dovetail drawers and joints
- Soft closing doors & drawers

## HARDWARE FINISHES



Polished Chrome

# AVAILABLE COLORS



## SIDE VIEW



#### PLAN VIEW







## FRONT VIEW



R2

# OVERALL DIMENSIONS

49" W x 22" D x 1.5" H

### COUNTERTOP OPTIONS





Carrara Marble CW-049S-OVL-CT

COUNTERTOP PLAN VIEW

White Quartz WQ-049S-OVL-CT

### FEATURES

- Solid countertop with mitered edges & seams
- Undermount white oval sink
- Pre-drilled for 8" widespread faucet

#### INCLUDED

- Countertop
- Matching Backsplash
- Oval Sink



#### THREE DIMENSIONAL COUNTERTOP VIEW



#### EDGE SIDE VIEW