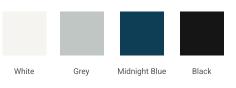

# ARIEL

# F048S



# **BASE CABINET DIMENSIONS**

48" W x 21.5" D x 34.5" H

# **FEATURES**

- Solid wood frame & plywood panels
- Dovetail drawers and joints
- Soft closing doors & drawers

## HARDWARE FINISHES



Polished Chrome

# AVAILABLE COLORS



## SIDE VIEW



#### PLAN VIEW







## FRONT VIEW



R2

# OVERALL DIMENSIONS

49" W x 22" D x 1.5" H

### COUNTERTOP OPTIONS





Carrara Marble CW-049S-OVL-CT

COUNTERTOP PLAN VIEW

White Quartz WQ-049S-OVL-CT

### FEATURES

- Solid countertop with mitered edges & seams
- Undermount white oval sink
- Pre-drilled for 8" widespread faucet

#### INCLUDED

- Countertop
- Matching Backsplash
- Oval Sink



#### THREE DIMENSIONAL COUNTERTOP VIEW



#### EDGE SIDE VIEW