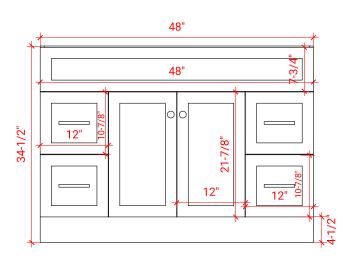

# **BASE CABINET DIMENSIONS**

48" W x 21.5" D x 34.5" H

#### PLAN VIEW

## FRONT VIEW

R2