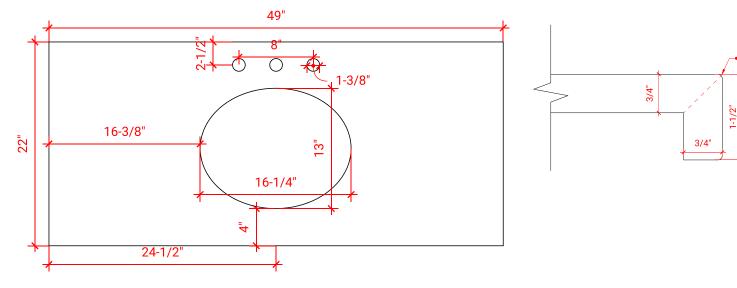

# OVERALL DIMENSIONS

49" W x 22" D x 1.5" H

### COUNTERTOP OPTIONS

Carrara Marble CW-049S-OVL-CT

COUNTERTOP PLAN VIEW

White Quartz WQ-049S-OVL-CT

### FEATURES

- Solid countertop with mitered edges & seams
- Undermount white oval sink
- Pre-drilled for 8" widespread faucet

#### INCLUDED

- Countertop
- Matching Backsplash
- Oval Sink

#### THREE DIMENSIONAL COUNTERTOP VIEW

#### EDGE SIDE VIEW