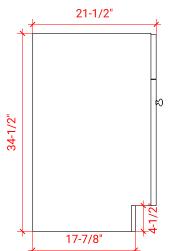

# ARIEL

# F054S



# **BASE CABINET DIMENSIONS**

54" W x 21.5" D x 34.5" H

# **FEATURES**

- Solid wood frame & plywood panels
- Dovetail drawers and joints
- Soft closing doors & drawers

## HARDWARE FINISHES



Polished Chrome

# AVAILABLE COLORS



## SIDE VIEW



### PLAN VIEW







# FRONT VIEW



## OVERALL DIMENSIONS

55" W x 22" D x 1.5" H

## COUNTERTOP OPTIONS



White Quart

Carrara Marble CW-055S-OVL-CT

22"

White Quartz WQ-055S-OVL-CT

#### COUNTERTOP PLAN VIEW

## **FEATURES**

• Solid countertop with mitered edges & seams

EDGE SIDE VIEW

- Undermount white oval sink
- Pre-drilled for 8" widespread faucet

## INCLUDED

- Countertop
- Matching Backsplash
- Oval Sink



### THREE DIMENSIONAL COUNTERTOP VIEW