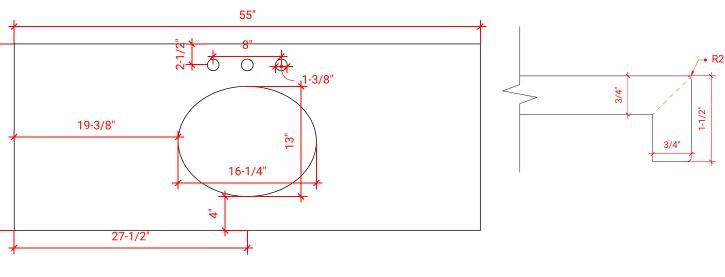

## OVERALL DIMENSIONS

55" W x 22" D x 1.5" H

## COUNTERTOP OPTIONS

White Quart

Carrara Marble CW-055S-OVL-CT

22"

White Quartz WQ-055S-OVL-CT

#### COUNTERTOP PLAN VIEW

## **FEATURES**

• Solid countertop with mitered edges & seams

EDGE SIDE VIEW

- Undermount white oval sink
- Pre-drilled for 8" widespread faucet

## INCLUDED

- Countertop
- Matching Backsplash
- Oval Sink