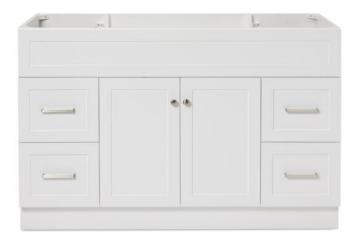

# ARIEL

# F054S

# **FEATURES**

- Solid wood frame & plywood panels
- Dovetail drawers and joints
- Soft closing doors & drawers