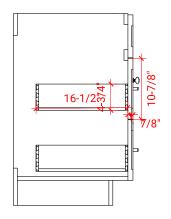

# ARIEL

# F054S



# **BASE CABINET DIMENSIONS**

54" W x 21.5" D x 34.5" H

# **FEATURES**

- Solid wood frame & plywood panels
- Dovetail drawers and joints
- Soft closing doors & drawers

## HARDWARE FINISHES



Polished Chrome

# AVAILABLE COLORS



## SIDE VIEW



### PLAN VIEW







# FRONT VIEW



## OVERALL DIMENSIONS

55" W x 22" D x 1.5" H

## COUNTERTOP OPTIONS



White Quart

Carrara Marble CW-055S-OVL-CT

22"

White Quartz WQ-055S-OVL-CT

#### COUNTERTOP PLAN VIEW

## **FEATURES**

• Solid countertop with mitered edges & seams

EDGE SIDE VIEW

- Undermount white oval sink
- Pre-drilled for 8" widespread faucet

## INCLUDED

- Countertop
- Matching Backsplash
- Oval Sink



### THREE DIMENSIONAL COUNTERTOP VIEW