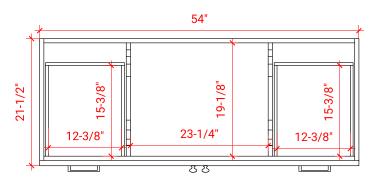

# ARIEL

# F054S



# **BASE CABINET DIMENSIONS**

54" W x 21.5" D x 34.5" H

# **FEATURES**

- Solid wood frame & plywood panels
- Dovetail drawers and joints
- Soft closing doors & drawers

## HARDWARE FINISHES



Polished Chrome

# AVAILABLE COLORS



## SIDE VIEW



### PLAN VIEW







# FRONT VIEW



## OVERALL DIMENSIONS

55" W x 22" D x 1.5" H

## COUNTERTOP OPTIONS



White Quart

Carrara Marble CW-055S-OVL-CT

22"

White Quartz WQ-055S-OVL-CT

#### COUNTERTOP PLAN VIEW

## **FEATURES**

• Solid countertop with mitered edges & seams

EDGE SIDE VIEW

- Undermount white oval sink
- Pre-drilled for 8" widespread faucet

## INCLUDED

- Countertop
- Matching Backsplash
- Oval Sink



### THREE DIMENSIONAL COUNTERTOP VIEW