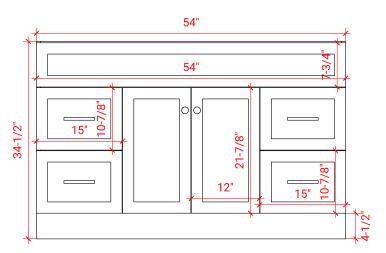

# ARIEL

# F054S



# **BASE CABINET DIMENSIONS**

54" W x 21.5" D x 34.5" H

# **FEATURES**

- Solid wood frame & plywood panels
- Dovetail drawers and joints
- Soft closing doors & drawers

## HARDWARE FINISHES



Polished Chrome

# AVAILABLE COLORS



## SIDE VIEW



### PLAN VIEW







# FRONT VIEW



## OVERALL DIMENSIONS

55" W x 22" D x 1.5" H

## COUNTERTOP OPTIONS



White Quart

Carrara Marble CW-055S-OVL-CT

22"

White Quartz WQ-055S-OVL-CT

#### COUNTERTOP PLAN VIEW

## **FEATURES**

• Solid countertop with mitered edges & seams

EDGE SIDE VIEW

- Undermount white oval sink
- Pre-drilled for 8" widespread faucet

## INCLUDED

- Countertop
- Matching Backsplash
- Oval Sink



### THREE DIMENSIONAL COUNTERTOP VIEW