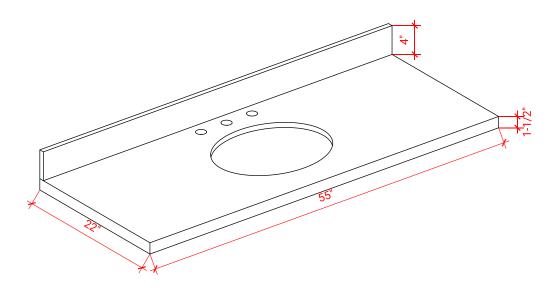

## OVERALL DIMENSIONS

55" W x 22" D x 1.5" H

### THREE DIMENSIONAL COUNTERTOP VIEW