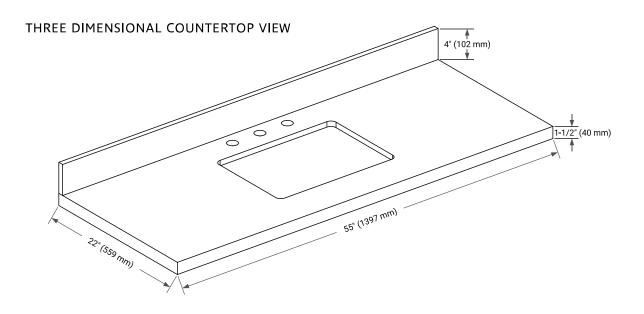

## OVERALL DIMENSIONS

55" W x 22" D x 1.5" H

#### FEATURES

- Solid countertop with mitered edges & seams
- Undermount white rectangular sink
- Pre-drilled for 8" widespread faucet

#### INCLUDED

- Countertop
- Matching Backsplash
- Rectangle Sink