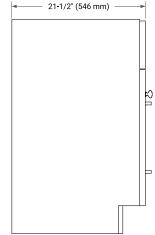

# ARIEL

# BASE CABINET DIMENSIONS

54" W x 21.5" D x 34.5" H



#### FEATURES

- Solid wood frame & plywood panels
- Dovetail drawers and joints
- Soft closing doors & drawers

## HARDWARE FINISHES\*



Hardware comes preinstalled with the illustrated option. Other finishes are available on our online store if you prefer a different one.

# AVAILABLE COLORS



SIDE VIEW

#### FRONT VIEW









## OVERALL DIMENSIONS

55" W x 22" D x 1.5" H

## COUNTERTOP OPTIONS



Carrara Marble

White Quartz

#### COUNTERTOP PLAN VIEW

#### FEATURES

- Solid countertop with mitered edges & seams
- Undermount white rectangular sink
- Pre-drilled for 8" widespread faucet

#### INCLUDED

- Countertop
- Matching Backsplash
- Rectangle Sink

#### 55" (1397 mm) 8" (204 mm) 2-1/2" (63.5 mm) • R2 4 ′ \_**→**[√]<del>4\_</del> 1-3/8" (35 mm) 3/4" (18 mm) 22 12" (305 mm) 1-1/2" (40 mm) 18-8/9" (481 mm) (559 mm) 3/4" (18 mm) 17-1/8" (435 mm) 5" (127 mm) – 27-1/2" (698.5 mm)



#### EDGE SIDE VIEW