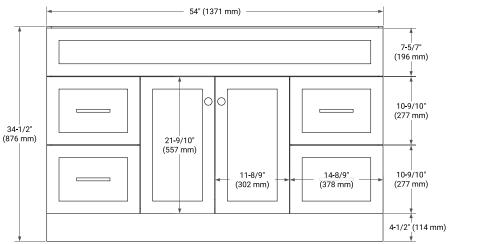

# ARIEL

# BASE CABINET DIMENSIONS

54" W x 21.5" D x 34.5" H



#### FEATURES

- Solid wood frame & plywood panels
- Dovetail drawers and joints
- Soft closing doors & drawers

## HARDWARE FINISHES\*



Hardware comes preinstalled with the illustrated option. Other finishes are available on our online store if you prefer a different one.

# AVAILABLE COLORS



SIDE VIEW

#### FRONT VIEW









## OVERALL DIMENSIONS

55" W x 22" D x 1.5" H

## COUNTERTOP OPTIONS



Carrara Marble

White Quartz

#### COUNTERTOP PLAN VIEW

#### FEATURES

- Solid countertop with mitered edges & seams
- Undermount white rectangular sink
- Pre-drilled for 8" widespread faucet

#### INCLUDED

- Countertop
- Matching Backsplash
- Rectangle Sink

#### 55" (1397 mm) 8" (204 mm) 2-1/2" (63.5 mm) • R2 4 ′ \_**→**[√]<del>4\_</del> 1-3/8" (35 mm) 3/4" (18 mm) 22 12" (305 mm) 1-1/2" (40 mm) 18-8/9" (481 mm) (559 mm) 3/4" (18 mm) 17-1/8" (435 mm) 5" (127 mm) – 27-1/2" (698.5 mm)



#### EDGE SIDE VIEW