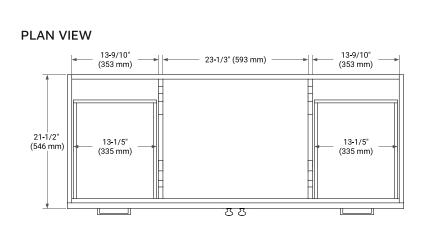

# ARIEL

# BASE CABINET DIMENSIONS

54" W x 21.5" D x 34.5" H



#### FEATURES

- Solid wood frame & plywood panels
- Dovetail drawers and joints
- Soft closing doors & drawers

## HARDWARE FINISHES\*



Hardware comes preinstalled with the illustrated option. Other finishes are available on our online store if you prefer a different one.

# AVAILABLE COLORS



SIDE VIEW

#### FRONT VIEW









## OVERALL DIMENSIONS

55" W x 22" D x 1.5" H

## COUNTERTOP OPTIONS



Carrara Marble

White Quartz

#### COUNTERTOP PLAN VIEW

#### FEATURES

- Solid countertop with mitered edges & seams
- Undermount white rectangular sink
- Pre-drilled for 8" widespread faucet

#### INCLUDED

- Countertop
- Matching Backsplash
- Rectangle Sink

#### 55" (1397 mm) 8" (204 mm) 2-1/2" (63.5 mm) • R2 4 ′ \_**→**[√]<del>4\_</del> 1-3/8" (35 mm) 3/4" (18 mm) 22 12" (305 mm) 1-1/2" (40 mm) 18-8/9" (481 mm) (559 mm) 3/4" (18 mm) 17-1/8" (435 mm) 5" (127 mm) – 27-1/2" (698.5 mm)



#### EDGE SIDE VIEW