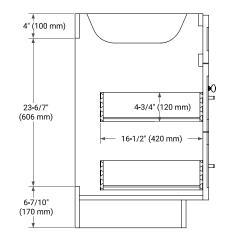

# ARIEL

# BASE CABINET DIMENSIONS

54" W x 21.5" D x 34.5" H



#### FEATURES

- Solid wood frame & plywood panels
- Dovetail drawers and joints
- Soft closing doors & drawers

## HARDWARE FINISHES\*



Hardware comes preinstalled with the illustrated option. Other finishes are available on our online store if you prefer a different one.

# AVAILABLE COLORS



SIDE VIEW

#### FRONT VIEW









## OVERALL DIMENSIONS

55" W x 22" D x 1.5" H

## COUNTERTOP OPTIONS



Carrara Marble

White Quartz

#### COUNTERTOP PLAN VIEW

#### FEATURES

- Solid countertop with mitered edges & seams
- Undermount white rectangular sink
- Pre-drilled for 8" widespread faucet

#### INCLUDED

- Countertop
- Matching Backsplash
- Rectangle Sink

#### 55" (1397 mm) 8" (204 mm) 2-1/2" (63.5 mm) • R2 4 ′ \_**→**[√]<del>4\_</del> 1-3/8" (35 mm) 3/4" (18 mm) 22 12" (305 mm) 1-1/2" (40 mm) 18-8/9" (481 mm) (559 mm) 3/4" (18 mm) 17-1/8" (435 mm) 5" (127 mm) – 27-1/2" (698.5 mm)



#### EDGE SIDE VIEW